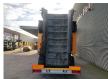

## Doppstadt DW 3060 Buffel

#### Beschrijving

Doppstadt DW 3060 Buffel.

Year: 2010. Hours: circa 4600. Weight: 25.000 kg. CE Machine. 8 tons ROR axles. 2 way convenyor. Magnetbelt. Tyres: 385/65R22,5 70%.

Topcondition!

ID NR: 247.

The General Terms and Conditions of Heinhuis are applicable to all adverts, offers and quotations by Heinhuis, all agreements entered into by Heinhuis and the negotiations preceding them. By any form of response you accept the applicability of the General Terms and Conditions of Heinhuis and you declare that you have taken note of these General Terms and Conditions. Our prices are export netto prices.