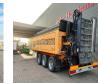

## Doppstadt DW 3060 Buffel

#### Beschrijving

Doppstadt DW 3060 Buffel.

Year: 2010. Hours: circa 4600. Weight: 25.000 kg. CE Machine. 8 tons ROR axles. 2 way convenyor. Magnetbelt. Tyres: 385/65R22,5 70%.

Topcondition!

ID NR: 247.

The General Terms and Conditions of Heinhuis are applicable to all adverts, offers and quotations by Heinhuis, all agreements entered into by Heinhuis and the negotiations preceding them. By any form of response you accept the applicability of the General Terms and Conditions of Heinhuis and you declare that you have taken note of these General Terms and Conditions. Our prices are export netto prices.