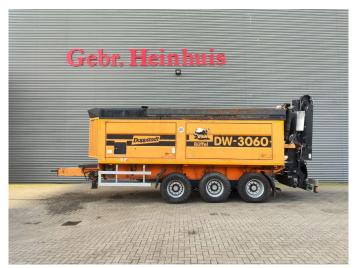

## Doppstadt DW 3060 Buffel

#### Beschrijving

Doppstadt DW 3060 Buffel.

Year: 2010. Hours: circa 4600. Weight: 25.000 kg. CE Machine. 8 tons ROR axles. 2 way convenyor. Magnetbelt. Tyres: 385/65R22,5 70%.

Topcondition!

ID NR: 247.

The General Terms and Conditions of Heinhuis are applicable to all adverts, offers and quotations by Heinhuis, all agreements entered into by Heinhuis and the negotiations preceding them. By any form of response you accept the applicability of the General Terms and Conditions of Heinhuis and you declare that you have taken note of these General Terms and Conditions. Our prices are export netto prices.