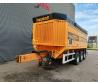

## Doppstadt DW 3060 Buffel

#### Beschrijving

Doppstadt DW 3060 Buffel.

Year: 2010. Hours: circa 4600. Weight: 25.000 kg. CE Machine. 8 tons ROR axles. 2 way convenyor. Magnetbelt. Tyres: 385/65R22,5 70%.

Topcondition!

ID NR: 247.

The General Terms and Conditions of Heinhuis are applicable to all adverts, offers and quotations by Heinhuis, all agreements entered into by Heinhuis and the negotiations preceding them. By any form of response you accept the applicability of the General Terms and Conditions of Heinhuis and you declare that you have taken note of these General Terms and Conditions. Our prices are export netto prices.