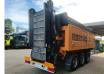

## Doppstadt DW 3060 Buffel

#### Beschrijving

Doppstadt DW 3060 Buffel.

Year: 2010. Hours: circa 4600. Weight: 25.000 kg. CE Machine. 8 tons ROR axles. 2 way convenyor. Magnetbelt. Tyres: 385/65R22,5 70%.

Topcondition!

ID NR: 247.

The General Terms and Conditions of Heinhuis are applicable to all adverts, offers and quotations by Heinhuis, all agreements entered into by Heinhuis and the negotiations preceding them. By any form of response you accept the applicability of the General Terms and Conditions of Heinhuis and you declare that you have taken note of these General Terms and Conditions. Our prices are export netto prices.