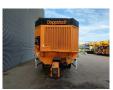

## Doppstadt DW 3060 Buffel

#### Beschrijving

Doppstadt DW 3060 Buffel.

Year: 2010. Hours: circa 4600. Weight: 25.000 kg. CE Machine. 8 tons ROR axles. 2 way convenyor. Magnetbelt. Tyres: 385/65R22,5 70%.

Topcondition!

ID NR: 247.

The General Terms and Conditions of Heinhuis are applicable to all adverts, offers and quotations by Heinhuis, all agreements entered into by Heinhuis and the negotiations preceding them. By any form of response you accept the applicability of the General Terms and Conditions of Heinhuis and you declare that you have taken note of these General Terms and Conditions. Our prices are export netto prices.