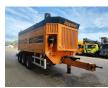

## Doppstadt DW 3060 Buffel

#### Beschrijving

Doppstadt DW 3060 Buffel.

Year: 2010. Hours: circa 4600. Weight: 25.000 kg. CE Machine. 8 tons ROR axles. 2 way convenyor. Magnetbelt. Tyres: 385/65R22,5 70%.

Topcondition!

ID NR: 247.

The General Terms and Conditions of Heinhuis are applicable to all adverts, offers and quotations by Heinhuis, all agreements entered into by Heinhuis and the negotiations preceding them. By any form of response you accept the applicability of the General Terms and Conditions of Heinhuis and you declare that you have taken note of these General Terms and Conditions. Our prices are export netto prices.