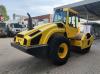

# Bomag BW 213 DH-4

## Beschrijving

Bomag BW 213 DH-4.

Year: 2014. Hours: 1921. Weight: 12.700 kg. Max weight: 15.750 kg. CE machine. 119 KW. Joystick. Roller width: 2130 mm. Ecomode. Vibration. Tyres: 23.1-26 80%.

German Machine!