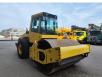

# Bomag BW 213 DH-4

## Beschrijving

Bomag BW 213 DH-4.

Year: 2014. Hours: 1921. Weight: 12.700 kg. Max weight: 15.750 kg. CE machine. 119 KW. Joystick. Roller width: 2130 mm. Ecomode. Vibration. Tyres: 23.1-26 80%.

German Machine!