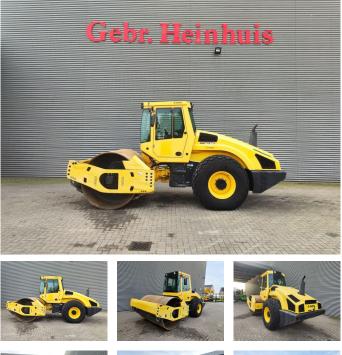

# Bomag BW 213 DH-4

## Beschrijving

Bomag BW 213 DH-4.

Year: 2014. Hours: 1921. Weight: 12.700 kg. Max weight: 15.750 kg. CE machine. 119 KW. Joystick. Roller width: 2130 mm. Ecomode. Vibration. Tyres: 23.1-26 80%.

German Machine!