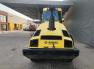

# Bomag BW 213 DH-4

## Beschrijving

Bomag BW 213 DH-4.

Year: 2014. Hours: 1921. Weight: 12.700 kg. Max weight: 15.750 kg. CE machine. 119 KW. Joystick. Roller width: 2130 mm. Ecomode. Vibration. Tyres: 23.1-26 80%.

German Machine!