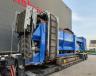

# Terra Select T60 35x35 mm!

## Beschrijving

Terra Select T60.

Year: 2018. Hours: 6387. Weight: 24.000 kg. CE Machine. Radio Remote Control. JCB engine. 2 way side belt. 2 way convenyor. Central greasing system. Pads: 400 mm. UC: 80%. 35x35 mm.