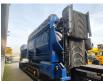

# Terra Select T60 35x35 mm!

## Beschrijving

Terra Select T60.

Year: 2018. Hours: 6387. Weight: 24.000 kg. CE Machine. Radio Remote Control. JCB engine. 2 way side belt. 2 way convenyor. Central greasing system. Pads: 400 mm. UC: 80%. 35x35 mm.