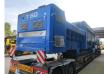

# Terra Select T60 35x35 mm!

## Beschrijving

Terra Select T60.

Year: 2018. Hours: 6387. Weight: 24.000 kg. CE Machine. Radio Remote Control. JCB engine. 2 way side belt. 2 way convenyor. Central greasing system. Pads: 400 mm. UC: 80%. 35x35 mm.