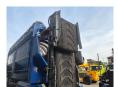

# Terra Select T60 35x35 mm!

## Beschrijving

Terra Select T60.

Year: 2018. Hours: 6387. Weight: 24.000 kg. CE Machine. Radio Remote Control. JCB engine. 2 way side belt. 2 way convenyor. Central greasing system. Pads: 400 mm. UC: 80%. 35x35 mm.