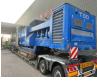

# Terra Select T60 35x35 mm!

## Beschrijving

Terra Select T60.

Year: 2018. Hours: 6387. Weight: 24.000 kg. CE Machine. Radio Remote Control. JCB engine. 2 way side belt. 2 way convenyor. Central greasing system. Pads: 400 mm. UC: 80%. 35x35 mm.