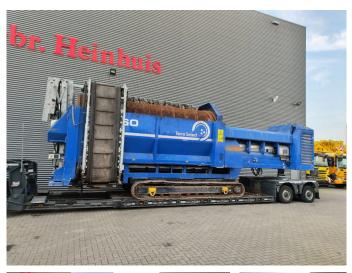

# Terra Select T60 35x35 mm!

## Beschrijving

Terra Select T60.

Year: 2018. Hours: 6387. Weight: 24.000 kg. CE Machine. Radio Remote Control. JCB engine. 2 way side belt. 2 way convenyor. Central greasing system. Pads: 400 mm. UC: 80%. 35x35 mm.