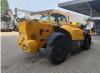

# Manitou MT 1440 H

## Beschrijving

Manitou MT 1440 H.

Year: 2012. Hours: 4830. CE Machine. 75 KW Perkins engine. Max lifting height: 14 meter. Max lifting height: 4000 kg. 4x4x4. 2 point outriggers. 20 KMH. 1 set forks with side-shift. Mech. quick hitch. Tyres: 400/80-24 40-80%.