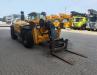

# Manitou MT 1440 H

## Beschrijving

Manitou MT 1440 H.

Year: 2012. Hours: 4830. CE Machine. 75 KW Perkins engine. Max lifting height: 14 meter. Max lifting height: 4000 kg. 4x4x4. 2 point outriggers. 20 KMH. 1 set forks with side-shift. Mech. quick hitch. Tyres: 400/80-24 40-80%.