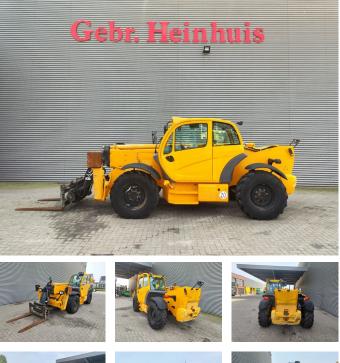

# Manitou MT 1440 H

## Beschrijving

Manitou MT 1440 H.

Year: 2012. Hours: 4830. CE Machine. 75 KW Perkins engine. Max lifting height: 14 meter. Max lifting height: 4000 kg. 4x4x4. 2 point outriggers. 20 KMH. 1 set forks with side-shift. Mech. quick hitch. Tyres: 400/80-24 40-80%.