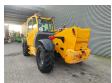

## Manitou MT 1440 H

## **Beschrijving**

Manitou MT 1440 H.

Year: 2013. Hours: 4480. CE Machine.

75 KW Perkins engine. Max lifting height: 14 meter. Max lifting height: 4000 kg.

4x4x4.

2 point outriggers.

20 KMH.

1 set forks with side-shift.

Mech. quick hitch.

Tyres: 400/80-24 20-80%.

3 Pieces available!

ID NR: 358.

The General Terms and Conditions of Heinhuis are applicable to all adverts, offers and quotations by Heinhuis, all agreements entered into by Heinhuis and the negotiations preceding them. By any form of response you accept the applicability of the General Terms and Conditions of Heinhuis and you declare that you have taken note of these General Terms and Conditions. Our prices are export netto prices.