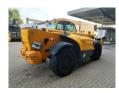

## Manitou MT 1440 H

## **Beschrijving**

Manitou MT 1440 H.

Year: 2013. Hours: 4480. CE Machine.

75 KW Perkins engine. Max lifting height: 14 meter. Max lifting height: 4000 kg.

4x4x4.

2 point outriggers.

20 KMH.

1 set forks with side-shift.

Mech. quick hitch.

Tyres: 400/80-24 20-80%.

3 Pieces available!

ID NR: 358.

The General Terms and Conditions of Heinhuis are applicable to all adverts, offers and quotations by Heinhuis, all agreements entered into by Heinhuis and the negotiations preceding them. By any form of response you accept the applicability of the General Terms and Conditions of Heinhuis and you declare that you have taken note of these General Terms and Conditions. Our prices are export netto prices.