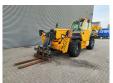

## Manitou MT 1440 H

## **Beschrijving**

Manitou MT 1440 H.

Year: 2013. Hours: 4480. CE Machine.

75 KW Perkins engine. Max lifting height: 14 meter. Max lifting height: 4000 kg.

4x4x4.

2 point outriggers.

20 KMH.

1 set forks with side-shift.

Mech. quick hitch.

Tyres: 400/80-24 20-80%.

3 Pieces available!

ID NR: 358.

The General Terms and Conditions of Heinhuis are applicable to all adverts, offers and quotations by Heinhuis, all agreements entered into by Heinhuis and the negotiations preceding them. By any form of response you accept the applicability of the General Terms and Conditions of Heinhuis and you declare that you have taken note of these General Terms and Conditions. Our prices are export netto prices.