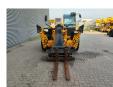

## Manitou MT 1440 H

## **Beschrijving**

Manitou MT 1440 H.

Year: 2013. Hours: 4480. CE Machine.

75 KW Perkins engine. Max lifting height: 14 meter. Max lifting height: 4000 kg.

4x4x4.

2 point outriggers.

20 KMH.

1 set forks with side-shift.

Mech. quick hitch.

Tyres: 400/80-24 20-80%.

3 Pieces available!

ID NR: 358.

The General Terms and Conditions of Heinhuis are applicable to all adverts, offers and quotations by Heinhuis, all agreements entered into by Heinhuis and the negotiations preceding them. By any form of response you accept the applicability of the General Terms and Conditions of Heinhuis and you declare that you have taken note of these General Terms and Conditions. Our prices are export netto prices.