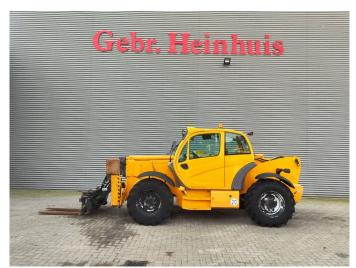

## Manitou MT 1440 H

## **Beschrijving**

Manitou MT 1440 H.

Year: 2013. Hours: 4480. CE Machine.

75 KW Perkins engine. Max lifting height: 14 meter. Max lifting height: 4000 kg.

4x4x4.

2 point outriggers.

20 KMH.

1 set forks with side-shift.

Mech. quick hitch.

Tyres: 400/80-24 20-80%.

3 Pieces available!

ID NR: 358.

The General Terms and Conditions of Heinhuis are applicable to all adverts, offers and quotations by Heinhuis, all agreements entered into by Heinhuis and the negotiations preceding them. By any form of response you accept the applicability of the General Terms and Conditions of Heinhuis and you declare that you have taken note of these General Terms and Conditions. Our prices are export netto prices.