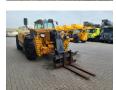

## Manitou MT 1440 H

## **Beschrijving**

Manitou MT 1440 H.

Year: 2013. Hours: 4480. CE Machine.

75 KW Perkins engine. Max lifting height: 14 meter. Max lifting height: 4000 kg.

4x4x4.

2 point outriggers.

20 KMH.

1 set forks with side-shift.

Mech. quick hitch.

Tyres: 400/80-24 20-80%.

3 Pieces available!

ID NR: 358.

The General Terms and Conditions of Heinhuis are applicable to all adverts, offers and quotations by Heinhuis, all agreements entered into by Heinhuis and the negotiations preceding them. By any form of response you accept the applicability of the General Terms and Conditions of Heinhuis and you declare that you have taken note of these General Terms and Conditions. Our prices are export netto prices.