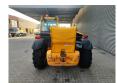

## Manitou MT 1440 H

## **Beschrijving**

Manitou MT 1440 H.

Year: 2013. Hours: 4480. CE Machine.

75 KW Perkins engine. Max lifting height: 14 meter. Max lifting height: 4000 kg.

4x4x4.

2 point outriggers.

20 KMH.

1 set forks with side-shift.

Mech. quick hitch.

Tyres: 400/80-24 20-80%.

3 Pieces available!

ID NR: 358.

The General Terms and Conditions of Heinhuis are applicable to all adverts, offers and quotations by Heinhuis, all agreements entered into by Heinhuis and the negotiations preceding them. By any form of response you accept the applicability of the General Terms and Conditions of Heinhuis and you declare that you have taken note of these General Terms and Conditions. Our prices are export netto prices.