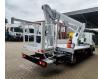

## Nissan Cabstar 35.12 NT400 Multitel MJ201

## Beschrijving

Nissan Cabstar 35.12 NT400.

Year: 2014. Milage: 45.792 km. Manual gearbox. Max weight: 3500 kg. Axle load: 1: 1750 kg. 2: 2200 kg. 3 persons. Radio CD. Electrical operated windows. Tyres: 195/70R15 70%. Multitel MJ 201. Year: 2014. Hours: 4987. Max capacity basket: 225 kg / 2 persons + 65 kg. Max wind speed: 12,5 m/s. Max permitted tilt: 1 degree. Max lateral force: 400 N. Max working height: 20.1 meter. Max outreach: Legs out: 8.8 meter. Legs in: 6.35 meter. 4 point outriggers. Rotated basket. Electrical function in basket.