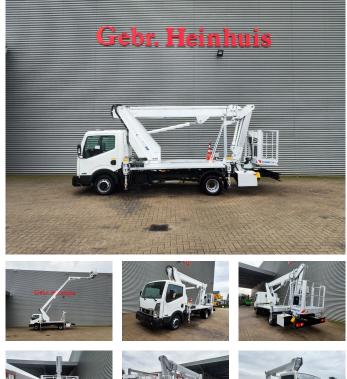

## Nissan Cabstar 35.12 NT400 Multitel MJ201

## Beschrijving

Nissan Cabstar 35.12 NT400.

Year: 2014. Milage: 45.792 km. Manual gearbox. Max weight: 3500 kg. Axle load: 1: 1750 kg. 2: 2200 kg. 3 persons. Radio CD. Electrical operated windows. Tyres: 195/70R15 70%. Multitel MJ 201. Year: 2014. Hours: 4987. Max capacity basket: 225 kg / 2 persons + 65 kg. Max wind speed: 12,5 m/s. Max permitted tilt: 1 degree. Max lateral force: 400 N. Max working height: 20.1 meter. Max outreach: Legs out: 8.8 meter. Legs in: 6.35 meter. 4 point outriggers. Rotated basket. Electrical function in basket.