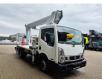

## Nissan Cabstar 35.12 NT400 Multitel MJ201

## Beschrijving

Nissan Cabstar 35.12 NT400.

Year: 2014. Milage: 45.792 km. Manual gearbox. Max weight: 3500 kg. Axle load: 1: 1750 kg. 2: 2200 kg. 3 persons. Radio CD. Electrical operated windows. Tyres: 195/70R15 70%. Multitel MJ 201. Year: 2014. Hours: 4987. Max capacity basket: 225 kg / 2 persons + 65 kg. Max wind speed: 12,5 m/s. Max permitted tilt: 1 degree. Max lateral force: 400 N. Max working height: 20.1 meter. Max outreach: Legs out: 8.8 meter. Legs in: 6.35 meter. 4 point outriggers. Rotated basket. Electrical function in basket.