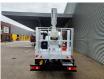

## Nissan Cabstar 35.12 NT400 Multitel MJ201

## Beschrijving

Nissan Cabstar 35.12 NT400.

Year: 2014. Milage: 45.792 km. Manual gearbox. Max weight: 3500 kg. Axle load: 1: 1750 kg. 2: 2200 kg. 3 persons. Radio CD. Electrical operated windows. Tyres: 195/70R15 70%. Multitel MJ 201. Year: 2014. Hours: 4987. Max capacity basket: 225 kg / 2 persons + 65 kg. Max wind speed: 12,5 m/s. Max permitted tilt: 1 degree. Max lateral force: 400 N. Max working height: 20.1 meter. Max outreach: Legs out: 8.8 meter. Legs in: 6.35 meter. 4 point outriggers. Rotated basket. Electrical function in basket.