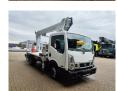

## Multitel MJ201 Nissan Cabstar 35.12 NT400

## **Beschrijving**

Nissan Cabstar 35.12 NT400.

Year: 2014. Milage: 45.792 km. Manual gearbox. Max weight: 3500 kg.

Axle load: 1: 1750 kg. 2: 2200 kg. 3 persons. Radio CD.

Electrical operated windows. Tyres: 195/70R15 70%.