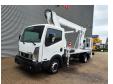

## Multitel MJ201 Nissan Cabstar 35.12 NT400

## **Beschrijving**

Nissan Cabstar 35.12 NT400.

Year: 2014. Milage: 45.792 km. Manual gearbox. Max weight: 3500 kg.

Axle load: 1: 1750 kg. 2: 2200 kg. 3 persons. Radio CD.

Electrical operated windows. Tyres: 195/70R15 70%.

Multitel MJ 201. Year: 2014. Hours: 4987.

Max capacity basket: 225 kg / 2 persons + 65 kg.

Max wind speed: 12,5 m/s.
Max permitted tilt: 1 degree.
Max lateral force: 400 N.
Max working height: 20.1 meter.