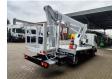

## Multitel MJ201 Nissan Cabstar 35.12 NT400

Multitel MJ 201. Year: 2014. Hours: 4987.

Max capacity basket: 225 kg / 2 persons + 65 kg.

Max wind speed: 12,5 m/s.
Max permitted tilt: 1 degree.
Max lateral force: 400 N.
Max working height: 20.1 meter.

Max outreach: Legs out: 8.8 meter. Legs in: 6.35 meter. 4 point outriggers. Rotated basket.

Electrical function in basket.