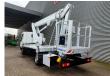

## Multitel MJ201 Nissan Cabstar 35.12 NT400

Multitel MJ 201. Year: 2014. Hours: 4987.

Max capacity basket: 225 kg / 2 persons + 65 kg.

Max wind speed: 12,5 m/s.
Max permitted tilt: 1 degree.
Max lateral force: 400 N.
Max working height: 20.1 meter.

Max outreach: Legs out: 8.8 meter. Legs in: 6.35 meter. 4 point outriggers. Rotated basket.

Electrical function in basket.