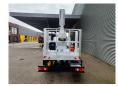

## Multitel MJ201 Nissan Cabstar 35.12 NT400

Multitel MJ 201. Year: 2014. Hours: 4987.

Max capacity basket: 225 kg / 2 persons + 65 kg.

Max wind speed: 12,5 m/s.
Max permitted tilt: 1 degree.
Max lateral force: 400 N.
Max working height: 20.1 meter.

Max outreach: Legs out: 8.8 meter. Legs in: 6.35 meter. 4 point outriggers. Rotated basket.

Electrical function in basket.