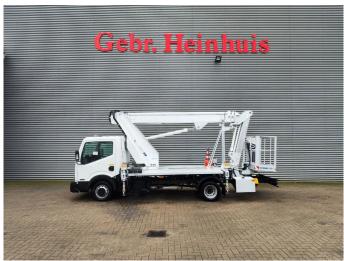

## Multitel MJ201 Nissan Cabstar 35.12 NT400

## **Beschrijving**

Nissan Cabstar 35.12 NT400.

Year: 2014. Milage: 45.792 km. Manual gearbox. Max weight: 3500 kg.

Axle load: 1: 1750 kg. 2: 2200 kg. 3 persons. Radio CD.

Electrical operated windows. Tyres: 195/70R15 70%.

Multitel MJ 201. Year: 2014. Hours: 4987.

Max capacity basket: 225 kg / 2 persons + 65 kg.

Max wind speed: 12,5 m/s.
Max permitted tilt: 1 degree.
Max lateral force: 400 N.
Max working height: 20.1 meter.

Max outreach: Legs out: 8.8 meter. Legs in: 6.35 meter. 4 point outriggers. Rotated basket.

Electrical function in basket.