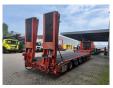

## **Beschrijving**

Meusburger MTS-3.

Year: 2018.

10 tons BPW axles. Weight: 11.700 kg. Load capacity: 36.300 kg. Max weight: 48.000 kg. Kingpin load: 18.000 kg.

1st axle liftaxle. 3th axle steering axle. Airsuspension. Slitted floor.

Winch.

Hydraulic bridge from floor-neck.

Lenght: 3420 mm.

Hydraulic works on NATO electricity from the truck.

2 point hydraulic outriggers on the back.

2 way hydraulic ramps:

-hydraulic from left to right.

- lenght: 4600 mm.

Toolboxes.

Dimmensions:

Neck:

L: 3750 mm.

W: 2550 mm.

H: 1440 mm.

Kingpin height: 1200 mm.

Floor:

L: 9730 mm. W: 2550 mm. H: 900 - 950 mm.

Tyres: 70%.

German Trailer!

ID NR: 408.

The General Terms and Conditions of Heinhuis are applicable to all adverts, offers and quotations by Heinhuis, all agreements entered into by Heinhuis and the negotiations preceding them. By any form of response you accept the applicability of the General Terms and Conditions of Heinhuis and you declare that you have taken note of these General Terms and Conditions. Our prices are export netto prices.