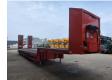

## **Beschrijving**

Meusburger MTS-3.

Year: 2018.

10 tons BPW axles. Weight: 11.700 kg. Load capacity: 36.300 kg. Max weight: 48.000 kg. Kingpin load: 18.000 kg.

1st axle liftaxle. 3th axle steering axle. Airsuspension. Slitted floor.

Winch.

Hydraulic bridge from floor-neck.

Lenght: 3420 mm.

Hydraulic works on NATO electricity from the truck.

2 point hydraulic outriggers on the back.

2 way hydraulic ramps:

-hydraulic from left to right.

- lenght: 4600 mm.

Toolboxes.

Dimmensions:

Neck:

L: 3750 mm.

W: 2550 mm.

H: 1440 mm.

Kingpin height: 1200 mm.

Floor:

L: 9730 mm. W: 2550 mm. H: 900 - 950 mm.

Tyres: 70%.

German Trailer!

ID NR: 408.

The General Terms and Conditions of Heinhuis are applicable to all adverts, offers and quotations by Heinhuis, all agreements entered into by Heinhuis and the negotiations preceding them. By any form of response you accept the applicability of the General Terms and Conditions of Heinhuis and you declare that you have taken note of these General Terms and Conditions. Our prices are export netto prices.