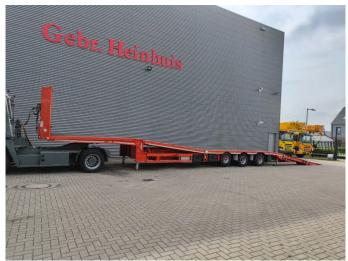

## **Beschrijving**

Meusburger MTS-3.

Year: 2018.

10 tons BPW axles. Weight: 11.700 kg. Load capacity: 36.300 kg. Max weight: 48.000 kg. Kingpin load: 18.000 kg.

1st axle liftaxle. 3th axle steering axle. Airsuspension. Slitted floor.

Winch.

Hydraulic bridge from floor-neck.

Lenght: 3420 mm.

Hydraulic works on NATO electricity from the truck.

2 point hydraulic outriggers on the back.

2 way hydraulic ramps:

-hydraulic from left to right.

- lenght: 4600 mm.

Toolboxes.

Dimmensions:

Neck:

L: 3750 mm.

W: 2550 mm.

H: 1440 mm.

Kingpin height: 1200 mm.

Floor:

L: 9730 mm. W: 2550 mm. H: 900 - 950 mm.

Tyres: 70%.

German Trailer!

ID NR: 408.

The General Terms and Conditions of Heinhuis are applicable to all adverts, offers and quotations by Heinhuis, all agreements entered into by Heinhuis and the negotiations preceding them. By any form of response you accept the applicability of the General Terms and Conditions of Heinhuis and you declare that you have taken note of these General Terms and Conditions. Our prices are export netto prices.