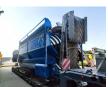

# Terra Select T70 20x20 mm!

## Beschrijving

Terra Select T70.

Year: 2017. Hours: 7359. Weight: 28.000 kg. CE machine. Radio remote control. Central greasing system. JCB engine. Pads: 400 mm. UC: 80%. 2 way side belt. 2 way convenyor. 20x20 mm.