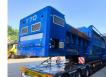

# Terra Select T70 20x20 mm!

## Beschrijving

Terra Select T70.

Year: 2017. Hours: 7359. Weight: 28.000 kg. CE machine. Radio remote control. Central greasing system. JCB engine. Pads: 400 mm. UC: 80%. 2 way side belt. 2 way convenyor. 20x20 mm.