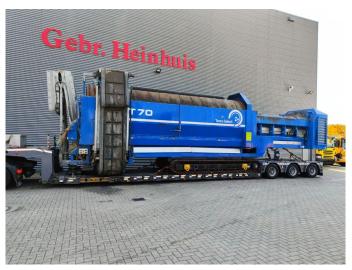

# Terra Select T70 20x20 mm!

## Beschrijving

Terra Select T70.

Year: 2017. Hours: 7359. Weight: 28.000 kg. CE machine. Radio remote control. Central greasing system. JCB engine. Pads: 400 mm. UC: 80%. 2 way side belt. 2 way convenyor. 20x20 mm.