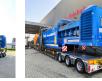

# Terra Select T70 20x20 mm!

## Beschrijving

Terra Select T70.

Year: 2017. Hours: 7359. Weight: 28.000 kg. CE machine. Radio remote control. Central greasing system. JCB engine. Pads: 400 mm. UC: 80%. 2 way side belt. 2 way convenyor. 20x20 mm.