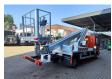

Wheelbase: 3300 mm. Tyres: 195/70R15 70%. Multitel MT 182 EX.

Year: 2014. Hours: 3205.

Max capacity basket: 200 kg / 2 persons + 40 kg.

Max wind speed: 12,5 m/s. Max permitted tilt: 1 degree.

4 point outriggers.

Max lateral force: 400 N.

Max working height: 18 meter.

Max outreach:
- Legs out: 9 meter.
- Legs in: 6.5 meter.
Rotated basket.

Electrical function in basket.

German Car!

4 Pieces!

ID NR: 624.

The General Terms and Conditions of Heinhuis are applicable to all adverts, offers and quotations by Heinhuis, all agreements entered into by Heinhuis and the negotiations preceding them. By any form of response you accept the applicability of the General Terms and Conditions of Heinhuis and you declare that you have taken note of these General Terms and Conditions. Our prices are export netto prices.