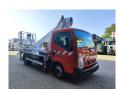

## Nissan Cabstar 35.12 NT400 Multitel MT182EX

## **Beschrijving**

Nissan Cabstar 35.12 NT400.

Year: 2014.

Milage: 57.357 km. Manual gearbox 5 gears.

Weight: 3450 kg. Max weight: 3500 kg.

Axle load: 1: 1750 kg. 2: 2200 kg. 3 persons. Radio CD.

Electrical operated windows and mirrors.

Wheelbase: 3300 mm. Tyres: 195/70R15 70%. Multitel MT 182 EX.

Year: 2014. Hours: 3205.

Max capacity basket: 200 kg / 2 persons + 40 kg.

Max wind speed: 12,5 m/s. Max permitted tilt: 1 degree.

4 point outriggers.