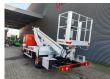

Wheelbase: 3300 mm. Tyres: 195/70R15 70%. Multitel MT 182 EX.

Year: 2014. Hours: 3205.

Max capacity basket: 200 kg / 2 persons + 40 kg.

Max wind speed: 12,5 m/s. Max permitted tilt: 1 degree.

4 point outriggers.

Max lateral force: 400 N.

Max working height: 18 meter.

Max outreach:
- Legs out: 9 meter.
- Legs in: 6.5 meter.
Rotated basket.

Electrical function in basket.

German Car!

4 Pieces!

ID NR: 624.

The General Terms and Conditions of Heinhuis are applicable to all adverts, offers and quotations by Heinhuis, all agreements entered into by Heinhuis and the negotiations preceding them. By any form of response you accept the applicability of the General Terms and Conditions of Heinhuis and you declare that you have taken note of these General Terms and Conditions. Our prices are export netto prices.