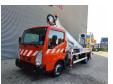

## Nissan Cabstar 35.12 NT400 Multitel MT182EX

## **Beschrijving**

Nissan Cabstar 35.12 NT400.

Year: 2014.

Milage: 57.357 km. Manual gearbox 5 gears.

Weight: 3450 kg. Max weight: 3500 kg.

Axle load: 1: 1750 kg. 2: 2200 kg. 3 persons. Radio CD.

Electrical operated windows and mirrors.

Wheelbase: 3300 mm. Tyres: 195/70R15 70%. Multitel MT 182 EX.

Year: 2014. Hours: 3205.

Max capacity basket: 200 kg / 2 persons + 40 kg.

Max wind speed: 12,5 m/s. Max permitted tilt: 1 degree.

4 point outriggers.

Max lateral force: 400 N.

Max working height: 18 meter.

Max outreach:
- Legs out: 9 meter.
- Legs in: 6.5 meter.
Rotated basket.

Electrical function in basket.

German Car!

4 Pieces!

ID NR: 624.

The General Terms and Conditions of Heinhuis are applicable to all adverts, offers and quotations by Heinhuis, all agreements entered into by Heinhuis and the negotiations preceding them. By any form of response you accept the applicability of the General Terms and Conditions of Heinhuis and you declare that you have taken note of these General Terms and Conditions. Our prices are export netto prices.