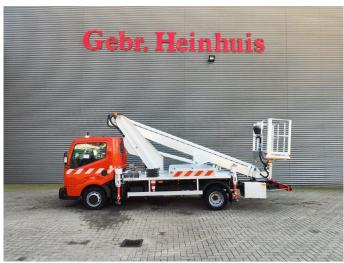

## Nissan Cabstar 35.12 NT400 Multitel MT182EX

## **Beschrijving**

Nissan Cabstar 35.12 NT400.

Year: 2014.

Milage: 57.357 km. Manual gearbox 5 gears.

Weight: 3450 kg. Max weight: 3500 kg.

Axle load: 1: 1750 kg. 2: 2200 kg. 3 persons. Radio CD.

Electrical operated windows and mirrors.

Wheelbase: 3300 mm. Tyres: 195/70R15 70%. Multitel MT 182 EX.

Year: 2014. Hours: 3205.

Max capacity basket: 200 kg / 2 persons + 40 kg.

Max wind speed: 12,5 m/s. Max permitted tilt: 1 degree.

4 point outriggers.

Max lateral force: 400 N.

Max working height: 18 meter.

Max outreach:
- Legs out: 9 meter.
- Legs in: 6.5 meter.
Rotated basket.

Electrical function in basket.

German Car!

4 Pieces!

ID NR: 624.

The General Terms and Conditions of Heinhuis are applicable to all adverts, offers and quotations by Heinhuis, all agreements entered into by Heinhuis and the negotiations preceding them. By any form of response you accept the applicability of the General Terms and Conditions of Heinhuis and you declare that you have taken note of these General Terms and Conditions. Our prices are export netto prices.