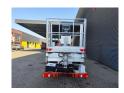

## Nissan Cabstar 35.12 NT400 Multitel MT182EX

## **Beschrijving**

Nissan Cabstar 35.12 NT400.

Year: 2014.

Milage: 57.357 km. Manual gearbox 5 gears.

Weight: 3450 kg. Max weight: 3500 kg.

Axle load: 1: 1750 kg. 2: 2200 kg. 3 persons. Radio CD.

Electrical operated windows and mirrors.

Wheelbase: 3300 mm. Tyres: 195/70R15 70%. Multitel MT 182 EX.

Year: 2014. Hours: 3205.

Max capacity basket: 200 kg / 2 persons + 40 kg.

Max wind speed: 12,5 m/s. Max permitted tilt: 1 degree.

4 point outriggers.