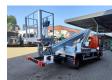

Wheelbase: 3300 mm. Tyres: 195/70R15 70%. Multitel MT 182 EX.

Year: 2014. Hours: 3205.

Max capacity basket: 200 kg / 2 persons + 40 kg.

Max wind speed: 12,5 m/s. Max permitted tilt: 1 degree.

4 point outriggers.

Max lateral force: 400 N.

Max working height: 18 meter.

Max outreach:
- Legs out: 9 meter.
- Legs in: 6.5 meter.
Rotated basket.

Electrical function in basket.

German Car!

4 Pieces!

ID NR: 624.

The General Terms and Conditions of Heinhuis are applicable to all adverts, offers and quotations by Heinhuis, all agreements entered into by Heinhuis and the negotiations preceding them. By any form of response you accept the applicability of the General Terms and Conditions of Heinhuis and you declare that you have taken note of these General Terms and Conditions. Our prices are export netto prices.