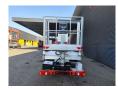

## Beschrijving

Nissan Cabstar 35.12 NT400.

Year: 2014.

Milage: 57.357 km. Manual gearbox 5 gears.

Weight: 3450 kg. Max weight: 3500 kg.

Axle load: 1: 1750 kg. 2: 2200 kg. 3 persons. Radio CD.

Electrical operated windows and mirrors.

Wheelbase: 3300 mm. Tyres: 195/70R15 70%. Multitel MT 182 EX.

Year: 2014. Hours: 3205.

Max capacity basket: 200 kg / 2 persons + 40 kg.

Max wind speed: 12,5 m/s. Max permitted tilt: 1 degree.

4 point outriggers.

Max lateral force: 400 N.

Max working height: 18 meter.

Max outreach:
- Legs out: 9 meter.
- Legs in: 6.5 meter.
Rotated basket.

Electrical function in basket.

German Car!

4 Pieces!

ID NR: 624.

The General Terms and Conditions of Heinhuis are applicable to all adverts, offers and quotations by Heinhuis, all agreements entered into by Heinhuis and the negotiations preceding them. By any form of response you accept the applicability of the General Terms and Conditions of Heinhuis and you declare that you have taken note of these General Terms and Conditions. Our prices are export netto prices.