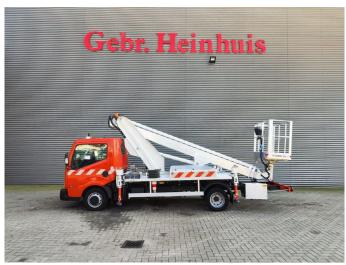

## Multitel MT182EX Nissan Cabstar 35.12 NT400

## Beschrijving

Nissan Cabstar 35.12 NT400.

Year: 2014.

Milage: 57.357 km. Manual gearbox 5 gears.

Weight: 3450 kg. Max weight: 3500 kg.

Axle load: 1: 1750 kg. 2: 2200 kg. 3 persons. Radio CD.

Electrical operated windows and mirrors.

Wheelbase: 3300 mm. Tyres: 195/70R15 70%. Multitel MT 182 EX.

Year: 2014. Hours: 3205.

Max capacity basket: 200 kg / 2 persons + 40 kg.

Max wind speed: 12,5 m/s. Max permitted tilt: 1 degree.

4 point outriggers.

Max lateral force: 400 N.

Max working height: 18 meter.

Max outreach:
- Legs out: 9 meter.
- Legs in: 6.5 meter.
Rotated basket.

Electrical function in basket.

German Car!

4 Pieces!

ID NR: 624.

The General Terms and Conditions of Heinhuis are applicable to all adverts, offers and quotations by Heinhuis, all agreements entered into by Heinhuis and the negotiations preceding them. By any form of response you accept the applicability of the General Terms and Conditions of Heinhuis and you declare that you have taken note of these General Terms and Conditions. Our prices are export netto prices.