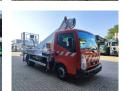

## Beschrijving

Nissan Cabstar 35.12 NT400.

Year: 2014.

Milage: 57.357 km. Manual gearbox 5 gears.

Weight: 3450 kg. Max weight: 3500 kg.

Axle load: 1: 1750 kg. 2: 2200 kg. 3 persons. Radio CD.

Electrical operated windows and mirrors.

Wheelbase: 3300 mm. Tyres: 195/70R15 70%. Multitel MT 182 EX.

Year: 2014. Hours: 3205.

Max capacity basket: 200 kg / 2 persons + 40 kg.

Max wind speed: 12,5 m/s. Max permitted tilt: 1 degree.

4 point outriggers.