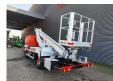

Wheelbase: 3300 mm. Tyres: 195/70R15 70%. Multitel MT 182 EX.

Year: 2014. Hours: 3205.

Max capacity basket: 200 kg / 2 persons + 40 kg.

Max wind speed: 12,5 m/s. Max permitted tilt: 1 degree.

4 point outriggers.

Max lateral force: 400 N.

Max working height: 18 meter.

Max outreach:
- Legs out: 9 meter.
- Legs in: 6.5 meter.
Rotated basket.

Electrical function in basket.

German Car!

4 Pieces!

ID NR: 624.

The General Terms and Conditions of Heinhuis are applicable to all adverts, offers and quotations by Heinhuis, all agreements entered into by Heinhuis and the negotiations preceding them. By any form of response you accept the applicability of the General Terms and Conditions of Heinhuis and you declare that you have taken note of these General Terms and Conditions. Our prices are export netto prices.