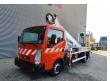

## Multitel MT182EX Nissan Cabstar 35.12 NT400

## Beschrijving

Nissan Cabstar 35.12 NT400.

Year: 2014.

Milage: 57.357 km. Manual gearbox 5 gears.

Weight: 3450 kg. Max weight: 3500 kg.

Axle load: 1: 1750 kg. 2: 2200 kg. 3 persons. Radio CD.

Electrical operated windows and mirrors.

Wheelbase: 3300 mm. Tyres: 195/70R15 70%. Multitel MT 182 EX.

Year: 2014. Hours: 3205.

Max capacity basket: 200 kg / 2 persons + 40 kg.

Max wind speed: 12,5 m/s. Max permitted tilt: 1 degree.

4 point outriggers.