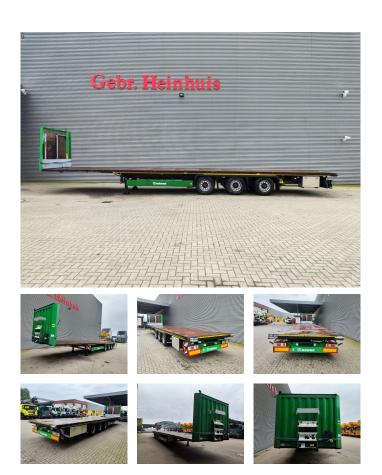

# Krone SD Mega!

### Beschrijving

Krone SD.

Year: 2017. 9 tons BPW axles. Weight: 5650 kg. Load capacity: 33.350 kg. Max weight: 36.000 - 39.000 kg. Kingpin load: 12.000 kg. EBS ABV ALB. 1st axle liftaxle. Airsuspension. RVS toolboxes. Twistlocks. Dimmensions floor: L: 13.450 mm. W: 2550 mm. H: 1100 mm. Kingpin height: 1000 mm. Tyres: 435/50R19,5 70%.

Mega / Lowdeck.

German trailer!

ID NR: 583.

The General Terms and Conditions of Heinhuis are applicable to all adverts, offers and quotations by Heinhuis, all agreements entered into by Heinhuis and the negotiations preceding them. By any form of response you accept the applicability of the General Terms and Conditions of Heinhuis and you declare that you have taken note of these General Terms and Conditions. Our prices are export netto prices.