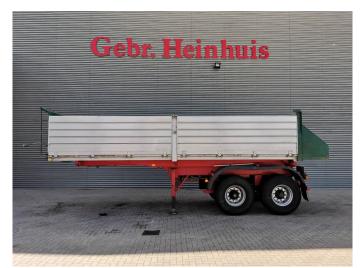

## Feitzinger 3 Seitenkipper

## **Beschrijving**

Feitzinger 3 seitenkipper.

Year: 1988. 9 tons BPW axles. Weight: 6800 kg.

Load capacity: 25.200 kg. max weight: 32.000 kg. Kingpin load: 16.000 kg.

Airsuspension.

Dimmensions inside kipper:

L: 7000 mm. W: 2350 mm. H: 1100 mm.

Tyres: 445/65R22,5 80%.

ID NR: 642.

The General Terms and Conditions of Heinhuis are applicable to all adverts, offers and quotations by Heinhuis, all agreements entered into by Heinhuis and the negotiations preceding them. By any form of response you accept the applicability of the General Terms and Conditions of Heinhuis and you declare that you have taken note of these General Terms and Conditions. Our prices are export netto prices.