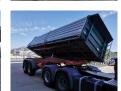

## Feitzinger 3 Seitenkipper

## **Beschrijving**

Feitzinger 3 seitenkipper.

Year: 1988. 9 tons BPW axles. Weight: 6800 kg.

Load capacity: 25.200 kg. max weight: 32.000 kg. Kingpin load: 16.000 kg.

Airsuspension.

Dimmensions inside kipper:

L: 7000 mm. W: 2350 mm. H: 1100 mm.

Tyres: 445/65R22,5 80%.

ID NR: 642.

The General Terms and Conditions of Heinhuis are applicable to all adverts, offers and quotations by Heinhuis, all agreements entered into by Heinhuis and the negotiations preceding them. By any form of response you accept the applicability of the General Terms and Conditions of Heinhuis and you declare that you have taken note of these General Terms and Conditions. Our prices are export netto prices.