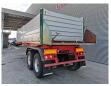

## Feitzinger 3 Seitenkipper

## **Beschrijving**

Feitzinger 3 seitenkipper.

Year: 1988. 9 tons BPW axles. Weight: 6800 kg.

Load capacity: 25.200 kg. max weight: 32.000 kg. Kingpin load: 16.000 kg.

Airsuspension.

Dimmensions inside kipper:

L: 7000 mm. W: 2350 mm. H: 1100 mm.

Tyres: 445/65R22,5 80%.

ID NR: 642.

The General Terms and Conditions of Heinhuis are applicable to all adverts, offers and quotations by Heinhuis, all agreements entered into by Heinhuis and the negotiations preceding them. By any form of response you accept the applicability of the General Terms and Conditions of Heinhuis and you declare that you have taken note of these General Terms and Conditions. Our prices are export netto prices.