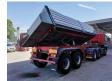

## Feitzinger 3 Seitenkipper

## **Beschrijving**

Feitzinger 3 seitenkipper.

Year: 1988. 9 tons BPW axles. Weight: 6800 kg.

Load capacity: 25.200 kg. max weight: 32.000 kg. Kingpin load: 16.000 kg.

Airsuspension.

Dimmensions inside kipper:

L: 7000 mm. W: 2350 mm. H: 1100 mm.

Tyres: 445/65R22,5 80%.

ID NR: 642.

The General Terms and Conditions of Heinhuis are applicable to all adverts, offers and quotations by Heinhuis, all agreements entered into by Heinhuis and the negotiations preceding them. By any form of response you accept the applicability of the General Terms and Conditions of Heinhuis and you declare that you have taken note of these General Terms and Conditions. Our prices are export netto prices.