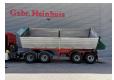

## Feitzinger 3 Seitenkipper

## **Beschrijving**

Feitzinger 3 seitenkipper.

Year: 1988. 9 tons BPW axles. Weight: 6800 kg.

Load capacity: 25.200 kg. max weight: 32.000 kg. Kingpin load: 16.000 kg.

Airsuspension.

Dimmensions inside kipper:

L: 7000 mm. W: 2350 mm. H: 1100 mm.

Tyres: 445/65R22,5 80%.

ID NR: 642.

The General Terms and Conditions of Heinhuis are applicable to all adverts, offers and quotations by Heinhuis, all agreements entered into by Heinhuis and the negotiations preceding them. By any form of response you accept the applicability of the General Terms and Conditions of Heinhuis and you declare that you have taken note of these General Terms and Conditions. Our prices are export netto prices.