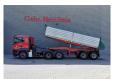

## Feitzinger 3 Seitenkipper

## **Beschrijving**

Feitzinger 3 seitenkipper.

Year: 1988. 9 tons BPW axles. Weight: 6800 kg.

Load capacity: 25.200 kg. max weight: 32.000 kg. Kingpin load: 16.000 kg.

Airsuspension.

Dimmensions inside kipper:

L: 7000 mm. W: 2350 mm. H: 1100 mm.

Tyres: 445/65R22,5 80%.

ID NR: 642.

The General Terms and Conditions of Heinhuis are applicable to all adverts, offers and quotations by Heinhuis, all agreements entered into by Heinhuis and the negotiations preceding them. By any form of response you accept the applicability of the General Terms and Conditions of Heinhuis and you declare that you have taken note of these General Terms and Conditions. Our prices are export netto prices.