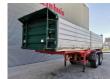

## Feitzinger 3 Seitenkipper

## **Beschrijving**

Feitzinger 3 seitenkipper.

Year: 1988. 9 tons BPW axles. Weight: 6800 kg.

Load capacity: 25.200 kg. max weight: 32.000 kg. Kingpin load: 16.000 kg.

Airsuspension.

Dimmensions inside kipper:

L: 7000 mm. W: 2350 mm. H: 1100 mm.

Tyres: 445/65R22,5 80%.

ID NR: 642.

The General Terms and Conditions of Heinhuis are applicable to all adverts, offers and quotations by Heinhuis, all agreements entered into by Heinhuis and the negotiations preceding them. By any form of response you accept the applicability of the General Terms and Conditions of Heinhuis and you declare that you have taken note of these General Terms and Conditions. Our prices are export netto prices.