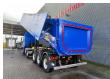

## Schmitz Cargobull SKI 24 SL 7.2

## **Beschrijving**

Schmitz Cargobull SKI 24 SL 7.2.

Year: 2017. 9 tons BPW axles. Weight: 5950 kg.

Max weight: 36.000 - 39.000 kg. Kingpin load: 12.000 kg.

1st axle liftaxle. Airsuspension.

Hardox backwards kipper.

Alcoa. ABS.

Tyres: 385/65R22,5 60%.

German trailer!

ID NR: 195.

The General Terms and Conditions of Heinhuis are applicable to all adverts, offers and quotations by Heinhuis, all agreements entered into by Heinhuis and the negotiations preceding them. By any form of response you accept the applicability of the General Terms and Conditions of Heinhuis and you declare that you have taken note of these General Terms and Conditions. Our prices are export netto prices.