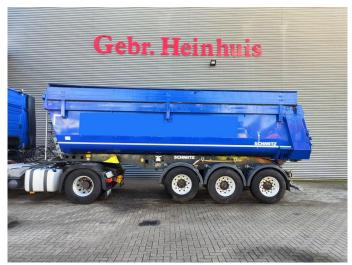

## Schmitz Cargobull SKI 24 SL 7.2

## **Beschrijving**

Schmitz Cargobull SKI 24 SL 7.2.

Year: 2017. 9 tons BPW axles. Weight: 5950 kg.

Max weight: 36.000 - 39.000 kg. Kingpin load: 12.000 kg.

1st axle liftaxle. Airsuspension.

Hardox backwards kipper.

Alcoa. ABS.

Tyres: 385/65R22,5 60%.

German trailer!

ID NR: 195.

The General Terms and Conditions of Heinhuis are applicable to all adverts, offers and quotations by Heinhuis, all agreements entered into by Heinhuis and the negotiations preceding them. By any form of response you accept the applicability of the General Terms and Conditions of Heinhuis and you declare that you have taken note of these General Terms and Conditions. Our prices are export netto prices.