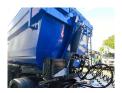

## **Beschrijving**

Schmitz Cargobull SKI 24 SL 7.2.

Year: 2017. 9 tons BPW axles. Weight: 5950 kg.

Max weight: 36.000 - 39.000 kg. Kingpin load: 12.000 kg.

1st axle liftaxle. Airsuspension.

Hardox backwards kipper.

Alcoa. ABS.

Tyres: 385/65R22,5 60%.

German trailer!

ID NR: 195.

The General Terms and Conditions of Heinhuis are applicable to all adverts, offers and quotations by Heinhuis, all agreements entered into by Heinhuis and the negotiations preceding them. By any form of response you accept the applicability of the General Terms and Conditions of Heinhuis and you declare that you have taken note of these General Terms and Conditions. Our prices are export netto prices.