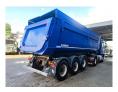

## **Beschrijving**

Schmitz Cargobull SKI 24 SL 7.2.

Year: 2017. 9 tons BPW axles. Weight: 5950 kg.

Max weight: 36.000 - 39.000 kg. Kingpin load: 12.000 kg.

1st axle liftaxle. Airsuspension.

Hardox backwards kipper.

Alcoa. ABS.

Tyres: 385/65R22,5 60%.

German trailer!

ID NR: 195.

The General Terms and Conditions of Heinhuis are applicable to all adverts, offers and quotations by Heinhuis, all agreements entered into by Heinhuis and the negotiations preceding them. By any form of response you accept the applicability of the General Terms and Conditions of Heinhuis and you declare that you have taken note of these General Terms and Conditions. Our prices are export netto prices.