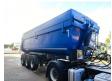

## **Beschrijving**

Schmitz Cargobull SKI 24 SL 7.2.

Year: 2017. 9 tons BPW axles. Weight: 5950 kg.

Max weight: 36.000 - 39.000 kg. Kingpin load: 12.000 kg.

1st axle liftaxle. Airsuspension.

Hardox backwards kipper.

Alcoa. ABS.

Tyres: 385/65R22,5 60%.

German trailer!

ID NR: 195.

The General Terms and Conditions of Heinhuis are applicable to all adverts, offers and quotations by Heinhuis, all agreements entered into by Heinhuis and the negotiations preceding them. By any form of response you accept the applicability of the General Terms and Conditions of Heinhuis and you declare that you have taken note of these General Terms and Conditions. Our prices are export netto prices.