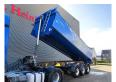

## Schmitz Cargobull SKI 24 SL 7.2

## **Beschrijving**

Schmitz Cargobull SKI 24 SL 7.2.

Year: 2017. 9 tons BPW axles. Weight: 5950 kg.

Max weight: 36.000 - 39.000 kg. Kingpin load: 12.000 kg.

1st axle liftaxle. Airsuspension.

Hardox backwards kipper.

Alcoa. ABS.

Tyres: 385/65R22,5 60%.

German trailer!

ID NR: 195.

The General Terms and Conditions of Heinhuis are applicable to all adverts, offers and quotations by Heinhuis, all agreements entered into by Heinhuis and the negotiations preceding them. By any form of response you accept the applicability of the General Terms and Conditions of Heinhuis and you declare that you have taken note of these General Terms and Conditions. Our prices are export netto prices.