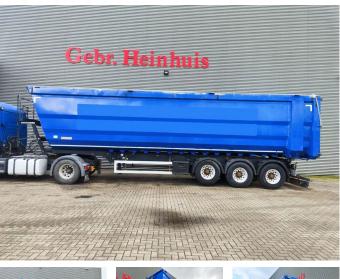

# Kempf SKM 35/3

## Beschrijving

Kempf SKM 35/3.

Year: 2014. 8 tons BPW axles. Weight: 8400 kg. Load capacity: 26.600 kg. Max weight: 35.000 kg. Kingpin load: 11.000 kg. ABS EBS ALB. 1st axle liftaxle. Airsuspension. Alcoa. Dimmensions inside kipper: L: 11.250 mm. W: 2350 mm. H: 2500 mm. Kingpin height: 1200 mm. Tyres: 385/65R22,5 80%.