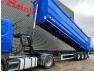

# Kempf SKM 35/3

## Beschrijving

Kempf SKM 35/3.

Year: 2014. 8 tons BPW axles. Weight: 8400 kg. Load capacity: 26.600 kg. Max weight: 35.000 kg. Kingpin load: 11.000 kg. ABS EBS ALB. 1st axle liftaxle. Airsuspension. Alcoa. Dimmensions inside kipper: L: 11.250 mm. W: 2350 mm. H: 2500 mm. Kingpin height: 1200 mm. Tyres: 385/65R22,5 80%.