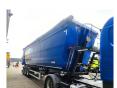

# Kempf SKM 35/3

## Beschrijving

Kempf SKM 35/3.

Year: 2014. 8 tons BPW axles. Weight: 8400 kg. Load capacity: 26.600 kg. Max weight: 35.000 kg. Kingpin load: 11.000 kg. ABS EBS ALB. 1st axle liftaxle. Airsuspension. Alcoa. Dimmensions inside kipper: L: 11.250 mm. W: 2350 mm. H: 2500 mm. Kingpin height: 1200 mm. Tyres: 385/65R22,5 80%.