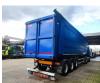

# Kempf SKM 35/3

## Beschrijving

Kempf SKM 35/3.

Year: 2014. 8 tons BPW axles. Weight: 8400 kg. Load capacity: 26.600 kg. Max weight: 35.000 kg. Kingpin load: 11.000 kg. ABS EBS ALB. 1st axle liftaxle. Airsuspension. Alcoa. Dimmensions inside kipper: L: 11.250 mm. W: 2350 mm. H: 2500 mm. Kingpin height: 1200 mm. Tyres: 385/65R22,5 80%.