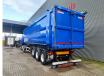

# Kempf SKM 35/3

## Beschrijving

Kempf SKM 35/3.

Year: 2014. 8 tons BPW axles. Weight: 8400 kg. Load capacity: 26.600 kg. Max weight: 35.000 kg. Kingpin load: 11.000 kg. ABS EBS ALB. 1st axle liftaxle. Airsuspension. Alcoa. Dimmensions inside kipper: L: 11.250 mm. W: 2350 mm. H: 2500 mm. Kingpin height: 1200 mm. Tyres: 385/65R22,5 80%.