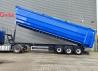

# Kempf SKM 35/3

## Beschrijving

Kempf SKM 35/3.

Year: 2014. 8 tons BPW axles. Weight: 8400 kg. Load capacity: 26.600 kg. Max weight: 35.000 kg. Kingpin load: 11.000 kg. ABS EBS ALB. 1st axle liftaxle. Airsuspension. Alcoa. Dimmensions inside kipper: L: 11.250 mm. W: 2350 mm. H: 2500 mm. Kingpin height: 1200 mm. Tyres: 385/65R22,5 80%.