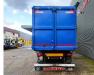

# Kempf SKM 35/3

## Beschrijving

Kempf SKM 35/3.

Year: 2014. 8 tons BPW axles. Weight: 8400 kg. Load capacity: 26.600 kg. Max weight: 35.000 kg. Kingpin load: 11.000 kg. ABS EBS ALB. 1st axle liftaxle. Airsuspension. Alcoa. Dimmensions inside kipper: L: 11.250 mm. W: 2350 mm. H: 2500 mm. Kingpin height: 1200 mm. Tyres: 385/65R22,5 80%.