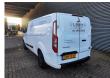

## Beschrijving

Ford Transit.

Year: 2022.

Milage: 146.717 km. Manual gearbox 6 gears.

Weight: 2082 kg. Max weight: 3000 kg.

Axle load: 1: 1675 kg. 2: 1590 kg.

Multifunctional steering wheel.

Electrical opererated windows and mirrors.

Electrical opererated w Airconditioning. Intergrated Radio CD. Leather seats. Parking sensors. Start Stop. Trailer coupling. Sliding door right side.

Wheelbase: 330 cm. Tyres: 215/65R15 70%.

ID NR: 96.

The General Terms and Conditions of Heinhuis are applicable to all adverts, offers and quotations by Heinhuis, all agreements entered into by Heinhuis and the negotiations preceding them. By any form of response you accept the applicability of the General Terms and Conditions of Heinhuis and you declare that you have taken note of these General Terms and Conditions. Our prices are export netto prices.