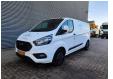

## Beschrijving

Ford Transit.

Year: 2022.

Milage: 146.717 km. Manual gearbox 6 gears.

Weight: 2082 kg. Max weight: 3000 kg.

Axle load: 1: 1675 kg. 2: 1590 kg.

Multifunctional steering wheel.

Electrical opererated windows and mirrors.

Electrical opererated w Airconditioning. Intergrated Radio CD. Leather seats. Parking sensors. Start Stop. Trailer coupling. Sliding door right side.

Wheelbase: 330 cm. Tyres: 215/65R15 70%.

ID NR: 96.

The General Terms and Conditions of Heinhuis are applicable to all adverts, offers and quotations by Heinhuis, all agreements entered into by Heinhuis and the negotiations preceding them. By any form of response you accept the applicability of the General Terms and Conditions of Heinhuis and you declare that you have taken note of these General Terms and Conditions. Our prices are export netto prices.