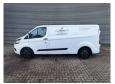

## Beschrijving

Ford Transit.

Year: 2022.

Milage: 146.717 km. Manual gearbox 6 gears.

Weight: 2082 kg. Max weight: 3000 kg.

Axle load: 1: 1675 kg. 2: 1590 kg.

Multifunctional steering wheel.

Electrical opererated windows and mirrors.

Electrical opererated w Airconditioning. Intergrated Radio CD. Leather seats. Parking sensors. Start Stop. Trailer coupling. Sliding door right side.

Wheelbase: 330 cm. Tyres: 215/65R15 70%.

ID NR: 96.

The General Terms and Conditions of Heinhuis are applicable to all adverts, offers and quotations by Heinhuis, all agreements entered into by Heinhuis and the negotiations preceding them. By any form of response you accept the applicability of the General Terms and Conditions of Heinhuis and you declare that you have taken note of these General Terms and Conditions. Our prices are export netto prices.