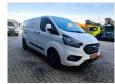

## Beschrijving

Ford Transit.

Year: 2022.

Milage: 146.717 km. Manual gearbox 6 gears.

Weight: 2082 kg. Max weight: 3000 kg.

Axle load: 1: 1675 kg. 2: 1590 kg.

Multifunctional steering wheel.

Electrical opererated windows and mirrors.

Electrical opererated w Airconditioning. Intergrated Radio CD. Leather seats. Parking sensors. Start Stop. Trailer coupling. Sliding door right side.

Wheelbase: 330 cm. Tyres: 215/65R15 70%.

ID NR: 96.

The General Terms and Conditions of Heinhuis are applicable to all adverts, offers and quotations by Heinhuis, all agreements entered into by Heinhuis and the negotiations preceding them. By any form of response you accept the applicability of the General Terms and Conditions of Heinhuis and you declare that you have taken note of these General Terms and Conditions. Our prices are export netto prices.