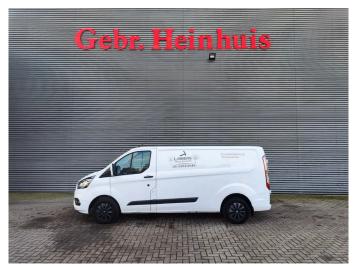

## Beschrijving

Ford Transit.

Year: 2022.

Milage: 146.717 km. Manual gearbox 6 gears.

Weight: 2082 kg. Max weight: 3000 kg.

Axle load: 1: 1675 kg. 2: 1590 kg.

Multifunctional steering wheel.

Electrical opererated windows and mirrors.

Electrical opererated w Airconditioning. Intergrated Radio CD. Leather seats. Parking sensors. Start Stop. Trailer coupling. Sliding door right side.

Wheelbase: 330 cm. Tyres: 215/65R15 70%.

ID NR: 96.

The General Terms and Conditions of Heinhuis are applicable to all adverts, offers and quotations by Heinhuis, all agreements entered into by Heinhuis and the negotiations preceding them. By any form of response you accept the applicability of the General Terms and Conditions of Heinhuis and you declare that you have taken note of these General Terms and Conditions. Our prices are export netto prices.