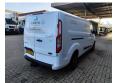

## Beschrijving

Ford Transit.

Year: 2022.

Milage: 146.717 km. Manual gearbox 6 gears.

Weight: 2082 kg. Max weight: 3000 kg.

Axle load: 1: 1675 kg. 2: 1590 kg.

Multifunctional steering wheel.

Electrical opererated windows and mirrors.

Electrical opererated w Airconditioning. Intergrated Radio CD. Leather seats. Parking sensors. Start Stop. Trailer coupling. Sliding door right side.

Wheelbase: 330 cm. Tyres: 215/65R15 70%.

ID NR: 96.

The General Terms and Conditions of Heinhuis are applicable to all adverts, offers and quotations by Heinhuis, all agreements entered into by Heinhuis and the negotiations preceding them. By any form of response you accept the applicability of the General Terms and Conditions of Heinhuis and you declare that you have taken note of these General Terms and Conditions. Our prices are export netto prices.