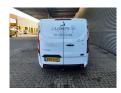

## Beschrijving

Ford Transit.

Year: 2022.

Milage: 146.717 km. Manual gearbox 6 gears.

Weight: 2082 kg. Max weight: 3000 kg.

Axle load: 1: 1675 kg. 2: 1590 kg.

Multifunctional steering wheel.

Electrical opererated windows and mirrors.

Electrical opererated w Airconditioning. Intergrated Radio CD. Leather seats. Parking sensors. Start Stop. Trailer coupling. Sliding door right side.

Wheelbase: 330 cm. Tyres: 215/65R15 70%.

ID NR: 96.

The General Terms and Conditions of Heinhuis are applicable to all adverts, offers and quotations by Heinhuis, all agreements entered into by Heinhuis and the negotiations preceding them. By any form of response you accept the applicability of the General Terms and Conditions of Heinhuis and you declare that you have taken note of these General Terms and Conditions. Our prices are export netto prices.