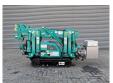

## Maeda MC 174 CRM Petrol + Electric!

## **Beschrijving**

Maeda MC 174 CRM

Year: 2018. Hours: 398. Weight: 1290 kg. CE Machine. Petrol + Electro. Radio Remote Control. 4 point outriggers. Max height under hook: 5.45 meter.

Max outreach: 5.17 meter.