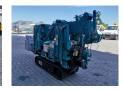

## Maeda MC 174 CRM Petrol + Electric!

## **Beschrijving**

Maeda MC 174 CRM

Year: 2018. Hours: 398. Weight: 1290 kg. CE Machine. Petrol + Electro. Radio Remote Control. 4 point outriggers. Max height under hook: 5.45 meter.

Max outreach: 5.17 meter.