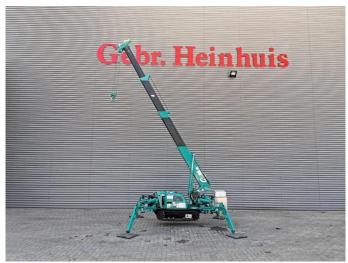

## Maeda MC 174 CRM Petrol + Electric!

## **Beschrijving**

Maeda MC 174 CRM

Year: 2018. Hours: 398. Weight: 1290 kg. CE Machine. Petrol + Electro. Radio Remote Control. 4 point outriggers. Max height under hook: 5.45 meter.

Max outreach: 5.17 meter.