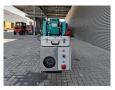

## Maeda MC 174 CRM Petrol + Electric!

## **Beschrijving**

Maeda MC 174 CRM

Year: 2018. Hours: 398. Weight: 1290 kg. CE Machine. Petrol + Electro. Radio Remote Control. 4 point outriggers. Max height under hook: 5.45 meter.

Max outreach: 5.17 meter.