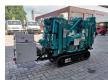

## Maeda MC 174 CRM Petrol + Electric!

## **Beschrijving**

Maeda MC 174 CRM

Year: 2018. Hours: 398. Weight: 1290 kg. CE Machine. Petrol + Electro. Radio Remote Control. 4 point outriggers. Max height under hook: 5.45 meter.

Max outreach: 5.17 meter.