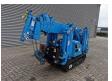

## Maeda MC 285 C GRM-2 Petrol + LPG!

## **Beschrijving**

Brandstofsoort: LPG G3

Maeda MC 285 C GRM-2.

Year: 2015. Hours: 593. Weight: 1900 kg. CE Machine. 10.8 KW. LPG + Petrol. Jip: 850 kg. 4 point outriggers.

Max height under hook: 8.575 meter.

Max capacity: 2.82 Ton. 2.79 tons hookblock.

UC: 70%.

ID NR: 356.

The General Terms and Conditions of Heinhuis are applicable to all adverts, offers and quotations by Heinhuis, all agreements entered into by Heinhuis and the negotiations preceding them. By any form of response you accept the applicability of the General Terms and Conditions of Heinhuis and you declare that you have taken note of these General Terms and Conditions. Our prices are export netto prices.