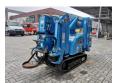

## Maeda MC 285 C GRM-2 Petrol + LPG!

## **Beschrijving**

Brandstofsoort: LPG G3

Maeda MC 285 C GRM-2.

Year: 2015. Hours: 593. Weight: 1900 kg. CE Machine. 10.8 KW. LPG + Petrol. Jip: 850 kg. 4 point outriggers.

Max height under hook: 8.575 meter.

Max capacity: 2.82 Ton. 2.79 tons hookblock.

UC: 70%.

ID NR: 356.

The General Terms and Conditions of Heinhuis are applicable to all adverts, offers and quotations by Heinhuis, all agreements entered into by Heinhuis and the negotiations preceding them. By any form of response you accept the applicability of the General Terms and Conditions of Heinhuis and you declare that you have taken note of these General Terms and Conditions. Our prices are export netto prices.