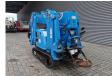

## Maeda MC 285 C GRM-2 Petrol + LPG!

## **Beschrijving**

Brandstofsoort: LPG G3

Maeda MC 285 C GRM-2.

Year: 2015. Hours: 593. Weight: 1900 kg. CE Machine. 10.8 KW. LPG + Petrol. Jip: 850 kg. 4 point outriggers.

Max height under hook: 8.575 meter.

Max capacity: 2.82 Ton. 2.79 tons hookblock.

UC: 70%.

ID NR: 356.

The General Terms and Conditions of Heinhuis are applicable to all adverts, offers and quotations by Heinhuis, all agreements entered into by Heinhuis and the negotiations preceding them. By any form of response you accept the applicability of the General Terms and Conditions of Heinhuis and you declare that you have taken note of these General Terms and Conditions. Our prices are export netto prices.