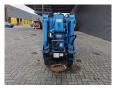

## Maeda MC 285 C GRM-2 Petrol + LPG!

## **Beschrijving**

Brandstofsoort: LPG G3

Maeda MC 285 C GRM-2.

Year: 2015. Hours: 593. Weight: 1900 kg. CE Machine. 10.8 KW. LPG + Petrol. Jip: 850 kg. 4 point outriggers.

Max height under hook: 8.575 meter.

Max capacity: 2.82 Ton. 2.79 tons hookblock.

UC: 70%.

ID NR: 356.

The General Terms and Conditions of Heinhuis are applicable to all adverts, offers and quotations by Heinhuis, all agreements entered into by Heinhuis and the negotiations preceding them. By any form of response you accept the applicability of the General Terms and Conditions of Heinhuis and you declare that you have taken note of these General Terms and Conditions. Our prices are export netto prices.