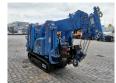

## Maeda MC 285 C GRM-2 Petrol + LPG!

## **Beschrijving**

Brandstofsoort: LPG G3

Maeda MC 285 C GRM-2.

Year: 2015. Hours: 593. Weight: 1900 kg. CE Machine. 10.8 KW. LPG + Petrol. Jip: 850 kg. 4 point outriggers.

Max height under hook: 8.575 meter.

Max capacity: 2.82 Ton. 2.79 tons hookblock.

UC: 70%.

ID NR: 356.

The General Terms and Conditions of Heinhuis are applicable to all adverts, offers and quotations by Heinhuis, all agreements entered into by Heinhuis and the negotiations preceding them. By any form of response you accept the applicability of the General Terms and Conditions of Heinhuis and you declare that you have taken note of these General Terms and Conditions. Our prices are export netto prices.