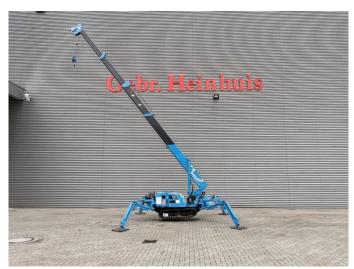

## Maeda MC 285 C GRM-2 Petrol + LPG!

## **Beschrijving**

Brandstofsoort: LPG G3

Maeda MC 285 C GRM-2.

Year: 2015. Hours: 593. Weight: 1900 kg. CE Machine. 10.8 KW. LPG + Petrol. Jip: 850 kg. 4 point outriggers.

Max height under hook: 8.575 meter.

Max capacity: 2.82 Ton. 2.79 tons hookblock.

UC: 70%.

ID NR: 356.

The General Terms and Conditions of Heinhuis are applicable to all adverts, offers and quotations by Heinhuis, all agreements entered into by Heinhuis and the negotiations preceding them. By any form of response you accept the applicability of the General Terms and Conditions of Heinhuis and you declare that you have taken note of these General Terms and Conditions. Our prices are export netto prices.