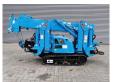

## Maeda MC 285 C GRM-2 Petrol + LPG!

## **Beschrijving**

Brandstofsoort: LPG G3

Maeda MC 285 C GRM-2.

Year: 2015. Hours: 593. Weight: 1900 kg. CE Machine. 10.8 KW. LPG + Petrol. Jip: 850 kg. 4 point outriggers.

Max height under hook: 8.575 meter.

Max capacity: 2.82 Ton. 2.79 tons hookblock.

UC: 70%.

ID NR: 356.

The General Terms and Conditions of Heinhuis are applicable to all adverts, offers and quotations by Heinhuis, all agreements entered into by Heinhuis and the negotiations preceding them. By any form of response you accept the applicability of the General Terms and Conditions of Heinhuis and you declare that you have taken note of these General Terms and Conditions. Our prices are export netto prices.