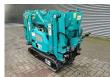

## Maeda MC 174 CRM Petrol!

## **Beschrijving**

Maeda MC 174 CRM.

Year: 2009. Hours: 610. Weight: 1290 kg. CE Machine. 5.5 KW. Petrol.

Max height under hook: 5.45 meter.

Max outreach: 5.17 meter. 1.7 tons hookblock. Max capacity: 1720 kg.

UC: 70%.

Electric system need some maintance!

ID NR: 262.

The General Terms and Conditions of Heinhuis are applicable to all adverts, offers and quotations by Heinhuis, all agreements entered into by Heinhuis and the negotiations preceding them. By any form of response you accept the applicability of the General Terms and Conditions of Heinhuis and you declare that you have taken note of these General Terms and Conditions. Our prices are export netto prices.