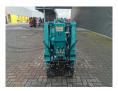

## Maeda MC 174 CRM Petrol!

## **Beschrijving**

Maeda MC 174 CRM.

Year: 2009. Hours: 610. Weight: 1290 kg. CE Machine. 5.5 KW. Petrol.

Max height under hook: 5.45 meter.

Max outreach: 5.17 meter. 1.7 tons hookblock. Max capacity: 1720 kg.

UC: 70%.

Electric system need some maintance!

ID NR: 262.

The General Terms and Conditions of Heinhuis are applicable to all adverts, offers and quotations by Heinhuis, all agreements entered into by Heinhuis and the negotiations preceding them. By any form of response you accept the applicability of the General Terms and Conditions of Heinhuis and you declare that you have taken note of these General Terms and Conditions. Our prices are export netto prices.