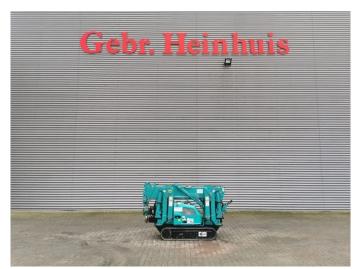

## Maeda MC 174 CRM Petrol!

## **Beschrijving**

Maeda MC 174 CRM.

Year: 2009. Hours: 610. Weight: 1290 kg. CE Machine. 5.5 KW. Petrol.

Max height under hook: 5.45 meter.

Max outreach: 5.17 meter. 1.7 tons hookblock. Max capacity: 1720 kg.

UC: 70%.

Electric system need some maintance!

ID NR: 262.

The General Terms and Conditions of Heinhuis are applicable to all adverts, offers and quotations by Heinhuis, all agreements entered into by Heinhuis and the negotiations preceding them. By any form of response you accept the applicability of the General Terms and Conditions of Heinhuis and you declare that you have taken note of these General Terms and Conditions. Our prices are export netto prices.