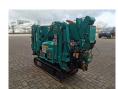

## Maeda MC 174 CRM Petrol!

## **Beschrijving**

Maeda MC 174 CRM.

Year: 2009. Hours: 610. Weight: 1290 kg. CE Machine. 5.5 KW. Petrol.

Max height under hook: 5.45 meter.

Max outreach: 5.17 meter. 1.7 tons hookblock. Max capacity: 1720 kg.

UC: 70%.

Electric system need some maintance!

ID NR: 262.

The General Terms and Conditions of Heinhuis are applicable to all adverts, offers and quotations by Heinhuis, all agreements entered into by Heinhuis and the negotiations preceding them. By any form of response you accept the applicability of the General Terms and Conditions of Heinhuis and you declare that you have taken note of these General Terms and Conditions. Our prices are export netto prices.