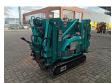

## Maeda MC 174 CRM Petrol!

## **Beschrijving**

Maeda MC 174 CRM.

Year: 2009. Hours: 610. Weight: 1290 kg. CE Machine. 5.5 KW. Petrol.

Max height under hook: 5.45 meter.

Max outreach: 5.17 meter. 1.7 tons hookblock. Max capacity: 1720 kg.

UC: 70%.

Electric system need some maintance!

ID NR: 262.

The General Terms and Conditions of Heinhuis are applicable to all adverts, offers and quotations by Heinhuis, all agreements entered into by Heinhuis and the negotiations preceding them. By any form of response you accept the applicability of the General Terms and Conditions of Heinhuis and you declare that you have taken note of these General Terms and Conditions. Our prices are export netto prices.