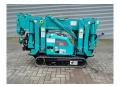

## Maeda MC 174 CRM Petrol!

## **Beschrijving**

Maeda MC 174 CRM.

Year: 2009. Hours: 610. Weight: 1290 kg. CE Machine. 5.5 KW. Petrol.

Max height under hook: 5.45 meter.

Max outreach: 5.17 meter. 1.7 tons hookblock. Max capacity: 1720 kg.

UC: 70%.

Electric system need some maintance!

ID NR: 262.

The General Terms and Conditions of Heinhuis are applicable to all adverts, offers and quotations by Heinhuis, all agreements entered into by Heinhuis and the negotiations preceding them. By any form of response you accept the applicability of the General Terms and Conditions of Heinhuis and you declare that you have taken note of these General Terms and Conditions. Our prices are export netto prices.