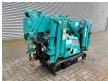

## Maeda MC 174 CRM Petrol!

## **Beschrijving**

Maeda MC 174 CRM.

Year: 2009. Hours: 610. Weight: 1290 kg. CE Machine. 5.5 KW. Petrol.

Max height under hook: 5.45 meter.

Max outreach: 5.17 meter. 1.7 tons hookblock. Max capacity: 1720 kg.

UC: 70%.

Electric system need some maintance!

ID NR: 262.

The General Terms and Conditions of Heinhuis are applicable to all adverts, offers and quotations by Heinhuis, all agreements entered into by Heinhuis and the negotiations preceding them. By any form of response you accept the applicability of the General Terms and Conditions of Heinhuis and you declare that you have taken note of these General Terms and Conditions. Our prices are export netto prices.