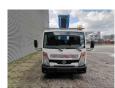

## Nissan TB 220.2 22 Meter Nissan Cabstar 35.12 German Car!

## **Beschrijving**

Nissan Cabstar 35.12.

Year: 2013. Milage: 58.002 km. Manual gearbox 5 gears. Max weight: 3500 kg.

Axle load: 1: 1750 kg. 2: 2200 kg. 3 persons. Radio CD.

Electrical operated windows. Wheelbase: 2900 mm. Tyres: 195/70R15 70%. Ruthmann TB 220.2.

Year: 2013.

Max capacity basket: 200 kg / 2 persons + 40 kg.

Max lateral force: 400 N. Max wind speed: 12,5 m/s. Max permitted tilt: 5 degree.

4 point outriggers. Rotated basket.

Electrical function in basket.

Max working height: 22 meter.

Max outreach: 14 meter.

German Car!

ID NR: 518.

The General Terms and Conditions of Heinhuis are applicable to all adverts, offers and quotations by Heinhuis, all agreements entered into by Heinhuis and the negotiations preceding them. By any form of response you accept the applicability of the General Terms and Conditions of Heinhuis and you declare that you have taken note of these General Terms and Conditions. Our prices are export netto prices.