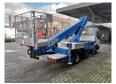

## Nissan TB 220.2 22 Meter Nissan Cabstar 35.12 German Car!

## **Beschrijving**

Nissan Cabstar 35.12.

Year: 2013. Milage: 58.002 km. Manual gearbox 5 gears. Max weight: 3500 kg.

Axle load: 1: 1750 kg. 2: 2200 kg. 3 persons. Radio CD.

Electrical operated windows. Wheelbase: 2900 mm. Tyres: 195/70R15 70%. Ruthmann TB 220.2.

Year: 2013.

Max capacity basket: 200 kg / 2 persons + 40 kg.

Max lateral force: 400 N. Max wind speed: 12,5 m/s. Max permitted tilt: 5 degree.

4 point outriggers. Rotated basket.

Electrical function in basket.

Max working height: 22 meter.

Max outreach: 14 meter.

German Car!

ID NR: 518.

The General Terms and Conditions of Heinhuis are applicable to all adverts, offers and quotations by Heinhuis, all agreements entered into by Heinhuis and the negotiations preceding them. By any form of response you accept the applicability of the General Terms and Conditions of Heinhuis and you declare that you have taken note of these General Terms and Conditions. Our prices are export netto prices.