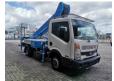

## Nissan TB 220.2 22 Meter Nissan Cabstar 35.12 German Car!

## **Beschrijving**

Nissan Cabstar 35.12.

Year: 2013. Milage: 58.002 km. Manual gearbox 5 gears. Max weight: 3500 kg.

Axle load: 1: 1750 kg. 2: 2200 kg. 3 persons. Radio CD.

Electrical operated windows. Wheelbase: 2900 mm. Tyres: 195/70R15 70%. Ruthmann TB 220.2.

Year: 2013.

Max capacity basket: 200 kg / 2 persons + 40 kg.

Max lateral force: 400 N. Max wind speed: 12,5 m/s. Max permitted tilt: 5 degree.

4 point outriggers. Rotated basket.

Electrical function in basket.

Max working height: 22 meter.

Max outreach: 14 meter.

German Car!

ID NR: 518.

The General Terms and Conditions of Heinhuis are applicable to all adverts, offers and quotations by Heinhuis, all agreements entered into by Heinhuis and the negotiations preceding them. By any form of response you accept the applicability of the General Terms and Conditions of Heinhuis and you declare that you have taken note of these General Terms and Conditions. Our prices are export netto prices.