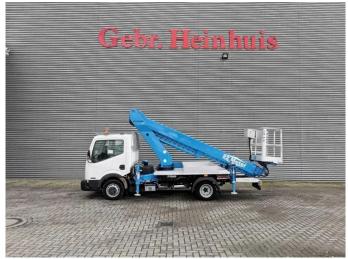

## Nissan TB 220.2 22 Meter Nissan Cabstar 35.12 German Car!

## **Beschrijving**

Nissan Cabstar 35.12.

Year: 2013. Milage: 58.002 km. Manual gearbox 5 gears. Max weight: 3500 kg.

Axle load: 1: 1750 kg. 2: 2200 kg. 3 persons. Radio CD.

Electrical operated windows. Wheelbase: 2900 mm. Tyres: 195/70R15 70%. Ruthmann TB 220.2.

Year: 2013.

Max capacity basket: 200 kg / 2 persons + 40 kg.

Max lateral force: 400 N. Max wind speed: 12,5 m/s. Max permitted tilt: 5 degree.

4 point outriggers. Rotated basket.

Electrical function in basket.

Max working height: 22 meter.

Max outreach: 14 meter.

German Car!

ID NR: 518.

The General Terms and Conditions of Heinhuis are applicable to all adverts, offers and quotations by Heinhuis, all agreements entered into by Heinhuis and the negotiations preceding them. By any form of response you accept the applicability of the General Terms and Conditions of Heinhuis and you declare that you have taken note of these General Terms and Conditions. Our prices are export netto prices.