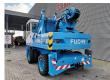

## Fuchs MTK 115 Topcondition!

## **Beschrijving**

Fuchs MTK 115.

Year: 1999. Hours: 8264. Weight: 19.000 kg. Max weight: 19.500 kg. CE machine.

Axle load: 1: 8000 kg. 2: 12.000 kg.

74 KW Perkins 1004-40T engine.

20 KMH.

4 point outriggers.
2 Joysticks.
Hydr. elevating cabin.
Krüger System Mark 3E/3.
Max boom lenght: 16.45 meter.
Max outreach: 14.60 meter.
Max capacity: 10.800 kg.
Rockinger trailer coupling.

Tyres: 9.00-20 70-90%.

Topcondition!

ID NR: 151.

The General Terms and Conditions of Heinhuis are applicable to all adverts, offers and quotations by Heinhuis, all agreements entered into by Heinhuis and the negotiations preceding them. By any form of response you accept the applicability of the General Terms and Conditions of Heinhuis and you declare that you have taken note of these General Terms and Conditions. Our prices are export netto prices.