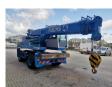

## Fuchs MTK 115 Topcondition!

## **Beschrijving**

Fuchs MTK 115.

Year: 1999. Hours: 8264. Weight: 19.000 kg. Max weight: 19.500 kg. CE machine.

Axle load: 1: 8000 kg. 2: 12.000 kg.

74 KW Perkins 1004-40T engine.

20 KMH.

4 point outriggers.
2 Joysticks.
Hydr. elevating cabin.
Krüger System Mark 3E/3.
Max boom lenght: 16.45 meter.
Max outreach: 14.60 meter.
Max capacity: 10.800 kg.
Rockinger trailer coupling.