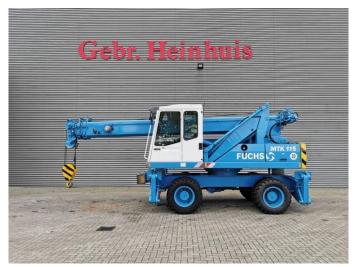

## Fuchs MTK 115 Topcondition!

## **Beschrijving**

Fuchs MTK 115.

Year: 1999. Hours: 8264. Weight: 19.000 kg. Max weight: 19.500 kg. CE machine.

Axle load: 1: 8000 kg. 2: 12.000 kg.

74 KW Perkins 1004-40T engine.

20 KMH.

4 point outriggers.
2 Joysticks.
Hydr. elevating cabin.
Krüger System Mark 3E/3.
Max boom lenght: 16.45 meter.
Max outreach: 14.60 meter.
Max capacity: 10.800 kg.
Rockinger trailer coupling.

Tyres: 9.00-20 70-90%.

Topcondition!

ID NR: 151.

The General Terms and Conditions of Heinhuis are applicable to all adverts, offers and quotations by Heinhuis, all agreements entered into by Heinhuis and the negotiations preceding them. By any form of response you accept the applicability of the General Terms and Conditions of Heinhuis and you declare that you have taken note of these General Terms and Conditions. Our prices are export netto prices.