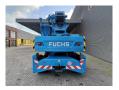

## Fuchs MTK 115 Topcondition!

## **Beschrijving**

Fuchs MTK 115.

Year: 1999. Hours: 8264. Weight: 19.000 kg. Max weight: 19.500 kg. CE machine.

Axle load: 1: 8000 kg. 2: 12.000 kg.

74 KW Perkins 1004-40T engine.

20 KMH.

4 point outriggers.
2 Joysticks.
Hydr. elevating cabin.
Krüger System Mark 3E/3.
Max boom lenght: 16.45 meter.
Max outreach: 14.60 meter.
Max capacity: 10.800 kg.
Rockinger trailer coupling.