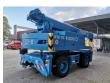

## Fuchs MTK 115 Topcondition!

## **Beschrijving**

Fuchs MTK 115.

Year: 1999. Hours: 8264. Weight: 19.000 kg. Max weight: 19.500 kg. CE machine.

Axle load: 1: 8000 kg. 2: 12.000 kg.

74 KW Perkins 1004-40T engine.

20 KMH.

4 point outriggers.
2 Joysticks.
Hydr. elevating cabin.
Krüger System Mark 3E/3.
Max boom lenght: 16.45 meter.
Max outreach: 14.60 meter.
Max capacity: 10.800 kg.
Rockinger trailer coupling.