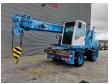

## Fuchs MTK 115 Topcondition!

## **Beschrijving**

Fuchs MTK 115.

Year: 1999. Hours: 8264. Weight: 19.000 kg. Max weight: 19.500 kg. CE machine.

Axle load: 1: 8000 kg. 2: 12.000 kg.

74 KW Perkins 1004-40T engine.

20 KMH.

4 point outriggers.
2 Joysticks.
Hydr. elevating cabin.
Krüger System Mark 3E/3.
Max boom lenght: 16.45 meter.
Max outreach: 14.60 meter.
Max capacity: 10.800 kg.
Rockinger trailer coupling.

Tyres: 9.00-20 70-90%.

Topcondition!

ID NR: 151.

The General Terms and Conditions of Heinhuis are applicable to all adverts, offers and quotations by Heinhuis, all agreements entered into by Heinhuis and the negotiations preceding them. By any form of response you accept the applicability of the General Terms and Conditions of Heinhuis and you declare that you have taken note of these General Terms and Conditions. Our prices are export netto prices.