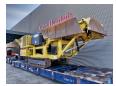

## Keestrack Argo Jaw Crusher - 1000x650 mm - 2150 Hours!

## Beschrijving

Keestrack Argo.

Year: 2014. Hours: 2150. Weight: 29.400 kg. CE machine.

138 KW John Deere engine. Remote Control on cable.

Pads: 400 MM.
Jaw Crusher.
Hydr. trichterwande.
1000x650 Feed openening.
C.S.S min-max 45-160 mm.
Capacity: up to 280 ton/hour.
UC: 80%.