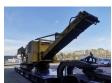

## Keestrack Argo Jaw Crusher - 1000x650 mm - 2150 Hours!

## Beschrijving

Keestrack Argo.

Year: 2014. Hours: 2150. Weight: 29.400 kg. CE machine.

138 KW John Deere engine. Remote Control on cable.

Pads: 400 MM.
Jaw Crusher.
Hydr. trichterwande.
1000x650 Feed openening.
C.S.S min-max 45-160 mm.
Capacity: up to 280 ton/hour.
UC: 80%.