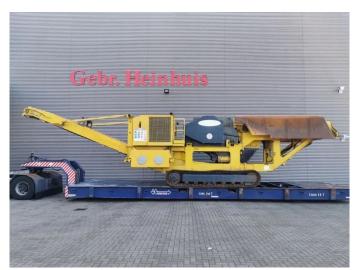

## Keestrack Argo Jaw Crusher - 1000x650 mm - 2150 Hours!

## Beschrijving

Keestrack Argo.

Year: 2014. Hours: 2150. Weight: 29.400 kg. CE machine.

138 KW John Deere engine. Remote Control on cable.

Pads: 400 MM.
Jaw Crusher.
Hydr. trichterwande.
1000x650 Feed openening.
C.S.S min-max 45-160 mm.
Capacity: up to 280 ton/hour.
UC: 80%.