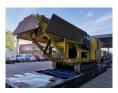

## Keestrack Argo Jaw Crusher - 1000x650 mm - 2150 Hours!

## Beschrijving

Keestrack Argo.

Year: 2014. Hours: 2150. Weight: 29.400 kg. CE machine.

138 KW John Deere engine. Remote Control on cable.

Pads: 400 MM.
Jaw Crusher.
Hydr. trichterwande.
1000x650 Feed openening.
C.S.S min-max 45-160 mm.
Capacity: up to 280 ton/hour.
UC: 80%.