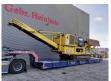

## Keestrack Argo Jaw Crusher - 1000x650 mm - 2150 Hours!

## Beschrijving

Keestrack Argo.

Year: 2014. Hours: 2150. Weight: 29.400 kg. CE machine.

138 KW John Deere engine. Remote Control on cable.

Pads: 400 MM.
Jaw Crusher.
Hydr. trichterwande.
1000x650 Feed openening.
C.S.S min-max 45-160 mm.
Capacity: up to 280 ton/hour.
UC: 80%.