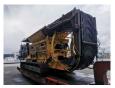

## Tana Shark 440 DT

## **Beschrijving**

Tana Shark 440 DT.

Year: 2014. Hours: 6871. Weight: 28.362 kg. CE Machine. 399 KW Cummins ISX 15 engine.

399 KW Cummins ISX 15 er 3 way Convenyor.

3 way Convenyer Pads: 500 mm. UC: 70%.