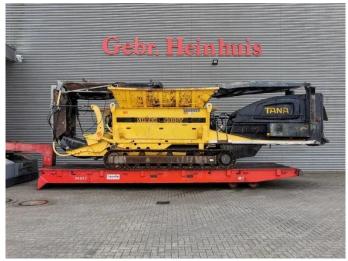

## Tana Shark 440 DT

## **Beschrijving**

Tana Shark 440 DT.

Year: 2014. Hours: 6871. Weight: 28.362 kg. CE Machine. 399 KW Cummins ISX 15 engine.

399 KW Cummins ISX 15 er 3 way Convenyor.

3 way Convenyer Pads: 500 mm. UC: 70%.