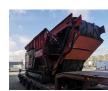

## HAMMEL VB 450 DK DUO Radio Remote Fire damage!

## Beschrijving

Hammel VB 450 DK Duo.

Year: 2015. Hours: Circa 3000. Weight: 22.000 kg. CE Machine. 354 KW / 475 HP caterpillar engine. Tippable Hopper. Pads: 400 mm. Radio Remote Control.

FIREDAMAGE IN ENGINE SPACE !!