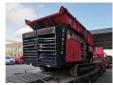

## HAMMEL VB 450 DK DUO Radio Remote Fire damage!

## Beschrijving

Hammel VB 450 DK Duo.

Year: 2015. Hours: Circa 3000. Weight: 22.000 kg. CE Machine. 354 KW / 475 HP caterpillar engine. Tippable Hopper. Pads: 400 mm. Radio Remote Control.

FIREDAMAGE IN ENGINE SPACE !!