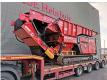

## HAMMEL VB 450 DK DUO Radio Remote Fire damage!

## Beschrijving

Hammel VB 450 DK Duo.

Year: 2015. Hours: Circa 3000. Weight: 22.000 kg. CE Machine. 354 KW / 475 HP caterpillar engine. Tippable Hopper. Pads: 400 mm. Radio Remote Control.

FIREDAMAGE IN ENGINE SPACE !!