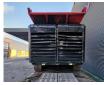

## HAMMEL VB 450 DK DUO Radio Remote Fire damage!

## Beschrijving

Hammel VB 450 DK Duo.

Year: 2015. Hours: Circa 3000. Weight: 22.000 kg. CE Machine. 354 KW / 475 HP caterpillar engine. Tippable Hopper. Pads: 400 mm. Radio Remote Control.

FIREDAMAGE IN ENGINE SPACE !!