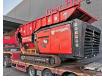

## HAMMEL VB 450 DK DUO Radio Remote Fire damage!

## Beschrijving

Hammel VB 450 DK Duo.

Year: 2015. Hours: Circa 3000. Weight: 22.000 kg. CE Machine. 354 KW / 475 HP caterpillar engine. Tippable Hopper. Pads: 400 mm. Radio Remote Control.

FIREDAMAGE IN ENGINE SPACE !!