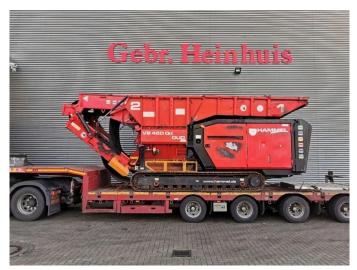

## HAMMEL VB 450 DK DUO Radio Remote Fire damage!

## Beschrijving

Hammel VB 450 DK Duo.

Year: 2015. Hours: Circa 3000. Weight: 22.000 kg. CE Machine. 354 KW / 475 HP caterpillar engine. Tippable Hopper. Pads: 400 mm. Radio Remote Control.

FIREDAMAGE IN ENGINE SPACE !!