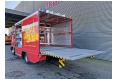

Trosch tailgate. 1500 kg capacity. Lightboom.

Tyres: 235/75R17,5 90%.

Firetruck!

Like New!

ID NR: 566.

The General Terms and Conditions of Heinhuis are applicable to all adverts, offers and quotations by Heinhuis, all agreements entered into by Heinhuis and the negotiations preceding them. By any form of response you accept the applicability of the General Terms and Conditions of Heinhuis and you declare that you have taken note of these General Terms and Conditions. Our prices are export netto prices.