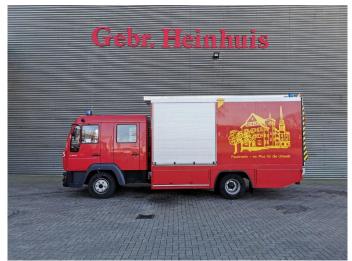

## MAN 10.225 LC 4x2 DOKA

## **Beschrijving**

MAN LE 10.335 LC 4x2.

Year: 2002.

Milage: 17.897 km. Manual gearbox 6 gears. Max weight: 10.600 kg.

Axle load: 1: 3800 kg. 2: 6800 kg. Steelsuspension. 6 Persons DOKA.

Electrical operated windows. Wheelbase: 3900 mm. Rockinger trailer coupling.

Trosch tailgate. 1500 kg capacity. Lightboom.

Tyres: 235/75R17,5 90%.

Firetruck!

Like New!

ID NR: 566.

The General Terms and Conditions of Heinhuis are applicable to all adverts, offers and quotations by Heinhuis, all agreements entered into by Heinhuis and the negotiations preceding them. By any form of response you accept the applicability of the General Terms and Conditions of Heinhuis and you declare that you have taken note of these General Terms and Conditions. Our prices are export netto prices.