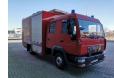

## MAN 10.225 LC 4x2 DOKA

## **Beschrijving**

MAN LE 10.335 LC 4x2.

Year: 2002.

Milage: 17.897 km. Manual gearbox 6 gears. Max weight: 10.600 kg.

Axle load: 1: 3800 kg. 2: 6800 kg. Steelsuspension. 6 Persons DOKA.

Electrical operated windows. Wheelbase: 3900 mm. Rockinger trailer coupling.

Trosch tailgate. 1500 kg capacity. Lightboom.

Tyres: 235/75R17,5 90%.

Firetruck!

Like New!

ID NR: 566.

The General Terms and Conditions of Heinhuis are applicable to all adverts, offers and quotations by Heinhuis, all agreements entered into by Heinhuis and the negotiations preceding them. By any form of response you accept the applicability of the General Terms and Conditions of Heinhuis and you declare that you have taken note of these General Terms and Conditions. Our prices are export netto prices.