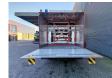

Trosch tailgate. 1500 kg capacity. Lightboom.

Tyres: 235/75R17,5 90%.

Firetruck!

Like New!

ID NR: 566.

The General Terms and Conditions of Heinhuis are applicable to all adverts, offers and quotations by Heinhuis, all agreements entered into by Heinhuis and the negotiations preceding them. By any form of response you accept the applicability of the General Terms and Conditions of Heinhuis and you declare that you have taken note of these General Terms and Conditions. Our prices are export netto prices.