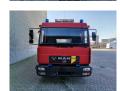

## MAN 10.225 LC 4x2 DOKA

## **Beschrijving**

MAN LE 10.335 LC 4x2.

Year: 2002.

Milage: 17.897 km. Manual gearbox 6 gears. Max weight: 10.600 kg.

Axle load: 1: 3800 kg. 2: 6800 kg. Steelsuspension. 6 Persons DOKA.

Electrical operated windows. Wheelbase: 3900 mm. Rockinger trailer coupling.

Trosch tailgate. 1500 kg capacity. Lightboom.

Tyres: 235/75R17,5 90%.

Firetruck!

Like New!

ID NR: 566.

The General Terms and Conditions of Heinhuis are applicable to all adverts, offers and quotations by Heinhuis, all agreements entered into by Heinhuis and the negotiations preceding them. By any form of response you accept the applicability of the General Terms and Conditions of Heinhuis and you declare that you have taken note of these General Terms and Conditions. Our prices are export netto prices.