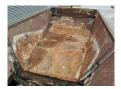

## Forus HB 396

## **Beschrijving**

Forus HB 396.

Year: 2007.

Hours: 6246. Weight: 26.300 kg. CE Machine. Radio Remote Control. Tippable hopper. Caterpillar C11 engine. 350 HP / 261 KW. 2 way convenyor. Pads: 500 mm. UC: 70%.

Nice Machine!

ID NR: 143.

The General Terms and Conditions of Heinhuis are applicable to all adverts, offers and quotations by Heinhuis, all agreements entered into by Heinhuis and the negotiations preceding them. By any form of response you accept the applicability of the General Terms and Conditions of Heinhuis and you declare that you have taken note of these General Terms and Conditions. Our prices are export netto prices.