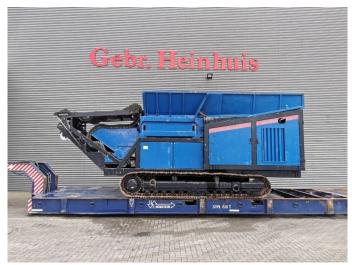

## **Beschrijving**

Forus HB 396.

Year: 2007.

Hours: 6246. Weight: 26.300 kg. CE Machine. Radio Remote Control. Tippable hopper. Caterpillar C11 engine. 350 HP / 261 KW. 2 way convenyor. Pads: 500 mm. UC: 70%.

Nice Machine!

ID NR: 143.

The General Terms and Conditions of Heinhuis are applicable to all adverts, offers and quotations by Heinhuis, all agreements entered into by Heinhuis and the negotiations preceding them. By any form of response you accept the applicability of the General Terms and Conditions of Heinhuis and you declare that you have taken note of these General Terms and Conditions. Our prices are export netto prices.