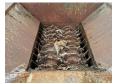

## Forus HB 396

## **Beschrijving**

Forus HB 396.

Year: 2007.

Hours: 6246. Weight: 26.300 kg. CE Machine. Radio Remote Control. Tippable hopper. Caterpillar C11 engine. 350 HP / 261 KW. 2 way convenyor. Pads: 500 mm. UC: 70%.

Nice Machine!

ID NR: 143.

The General Terms and Conditions of Heinhuis are applicable to all adverts, offers and quotations by Heinhuis, all agreements entered into by Heinhuis and the negotiations preceding them. By any form of response you accept the applicability of the General Terms and Conditions of Heinhuis and you declare that you have taken note of these General Terms and Conditions. Our prices are export netto prices.