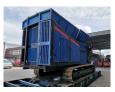

## Forus HB 396

## **Beschrijving**

Forus HB 396.

Year: 2007.

Hours: 6246. Weight: 26.300 kg. CE Machine. Radio Remote Control. Tippable hopper. Caterpillar C11 engine. 350 HP / 261 KW. 2 way convenyor. Pads: 500 mm. UC: 70%.

Nice Machine!

ID NR: 143.

The General Terms and Conditions of Heinhuis are applicable to all adverts, offers and quotations by Heinhuis, all agreements entered into by Heinhuis and the negotiations preceding them. By any form of response you accept the applicability of the General Terms and Conditions of Heinhuis and you declare that you have taken note of these General Terms and Conditions. Our prices are export netto prices.