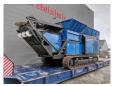

## **Beschrijving**

Forus HB 396.

Year: 2007.

Hours: 6246. Weight: 26.300 kg. CE Machine. Radio Remote Control. Tippable hopper. Caterpillar C11 engine. 350 HP / 261 KW. 2 way convenyor. Pads: 500 mm. UC: 70%.

Nice Machine!

ID NR: 143.

The General Terms and Conditions of Heinhuis are applicable to all adverts, offers and quotations by Heinhuis, all agreements entered into by Heinhuis and the negotiations preceding them. By any form of response you accept the applicability of the General Terms and Conditions of Heinhuis and you declare that you have taken note of these General Terms and Conditions. Our prices are export netto prices.