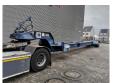

## **Beschrijving**

Novatech F1350.

Year: 2014. Weight: 10.000 kg. Load capacity: 50.000 kg. Max weight: 60.000 kg.

Works on hydraulic from a truck/terminal tractor.

Powersteering. Lenght floor: 13 meter.

Topcondition!

ID NR: 274.

The General Terms and Conditions of Heinhuis are applicable to all adverts, offers and quotations by Heinhuis, all agreements entered into by Heinhuis and the negotiations preceding them. By any form of response you accept the applicability of the General Terms and Conditions of Heinhuis and you declare that you have taken note of these General Terms and Conditions. Our prices are export netto prices.