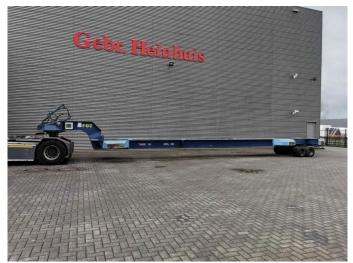

## **Beschrijving**

Novatech F1350.

Year: 2014. Weight: 10.000 kg. Load capacity: 50.000 kg. Max weight: 60.000 kg.

Works on hydraulic from a truck/terminal tractor.

Powersteering. Lenght floor: 13 meter.

Topcondition!

ID NR: 274.

The General Terms and Conditions of Heinhuis are applicable to all adverts, offers and quotations by Heinhuis, all agreements entered into by Heinhuis and the negotiations preceding them. By any form of response you accept the applicability of the General Terms and Conditions of Heinhuis and you declare that you have taken note of these General Terms and Conditions. Our prices are export netto prices.