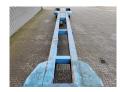

## **Beschrijving**

Novatech F1350.

Year: 2014. Weight: 10.000 kg. Load capacity: 50.000 kg. Max weight: 60.000 kg.

Works on hydraulic from a truck/terminal tractor.

Powersteering. Lenght floor: 13 meter.

Topcondition!

ID NR: 274.

The General Terms and Conditions of Heinhuis are applicable to all adverts, offers and quotations by Heinhuis, all agreements entered into by Heinhuis and the negotiations preceding them. By any form of response you accept the applicability of the General Terms and Conditions of Heinhuis and you declare that you have taken note of these General Terms and Conditions. Our prices are export netto prices.