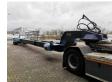

## **Beschrijving**

Novatech F1350.

Year: 2014. Weight: 10.000 kg. Load capacity: 50.000 kg. Max weight: 60.000 kg.

Works on hydraulic from a truck/terminal tractor.

Powersteering. Lenght floor: 13 meter.

Topcondition!

ID NR: 274.

The General Terms and Conditions of Heinhuis are applicable to all adverts, offers and quotations by Heinhuis, all agreements entered into by Heinhuis and the negotiations preceding them. By any form of response you accept the applicability of the General Terms and Conditions of Heinhuis and you declare that you have taken note of these General Terms and Conditions. Our prices are export netto prices.