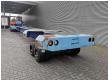

## **Beschrijving**

Novatech F1350.

Year: 2014. Weight: 10.000 kg. Load capacity: 50.000 kg. Max weight: 60.000 kg.

Works on hydraulic from a truck/terminal tractor.

Powersteering. Lenght floor: 13 meter.

Topcondition!

ID NR: 274.

The General Terms and Conditions of Heinhuis are applicable to all adverts, offers and quotations by Heinhuis, all agreements entered into by Heinhuis and the negotiations preceding them. By any form of response you accept the applicability of the General Terms and Conditions of Heinhuis and you declare that you have taken note of these General Terms and Conditions. Our prices are export netto prices.