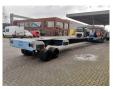

## **Beschrijving**

Novatech F1350.

Year: 2014. Weight: 10.000 kg. Load capacity: 50.000 kg. Max weight: 60.000 kg.

Works on hydraulic from a truck/terminal tractor.

Powersteering. Lenght floor: 13 meter.

Topcondition!

ID NR: 274.

The General Terms and Conditions of Heinhuis are applicable to all adverts, offers and quotations by Heinhuis, all agreements entered into by Heinhuis and the negotiations preceding them. By any form of response you accept the applicability of the General Terms and Conditions of Heinhuis and you declare that you have taken note of these General Terms and Conditions. Our prices are export netto prices.