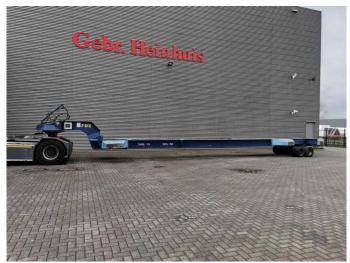

## Novatech F1350 50 Ton Capacity Powersteering Topcondition!

## Beschrijving

Novatech F1350.

Year: 2014. Weight: 10.000 kg. Load capacity: 50.000 kg. Max weight: 60.000 kg.

Works on hydraulic from a truck/terminal tractor.

Powersteering. Lenght floor: 13 meter.

Topcondition!