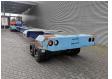

## Novatech F1350 50 Ton Capacity Powersteering Topcondition!

## Beschrijving

Novatech F1350.

Year: 2014. Weight: 10.000 kg. Load capacity: 50.000 kg. Max weight: 60.000 kg.

Works on hydraulic from a truck/terminal tractor.

Powersteering. Lenght floor: 13 meter.

Topcondition!