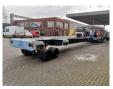

## Novatech F1350 50 Ton Capacity Powersteering Topcondition!

## Beschrijving

Novatech F1350.

Year: 2014. Weight: 10.000 kg. Load capacity: 50.000 kg. Max weight: 60.000 kg.

Works on hydraulic from a truck/terminal tractor.

Powersteering. Lenght floor: 13 meter.

Topcondition!