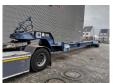

## Novatech F1350 50 Ton Capacity Powersteering Topcondition!

## Beschrijving

Novatech F1350.

Year: 2014. Weight: 10.000 kg. Load capacity: 50.000 kg. Max weight: 60.000 kg.

Works on hydraulic from a truck/terminal tractor.

Powersteering. Lenght floor: 13 meter.

Topcondition!