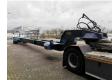

## Novatech F1350 50 Ton Capacity Powersteering Topcondition!

## Beschrijving

Novatech F1350.

Year: 2014. Weight: 10.000 kg. Load capacity: 50.000 kg. Max weight: 60.000 kg.

Works on hydraulic from a truck/terminal tractor.

Powersteering. Lenght floor: 13 meter.

Topcondition!