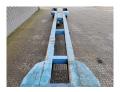

## Novatech F1350 50 Ton Capacity Powersteering Topcondition!

## Beschrijving

Novatech F1350.

Year: 2014. Weight: 10.000 kg. Load capacity: 50.000 kg. Max weight: 60.000 kg.

Works on hydraulic from a truck/terminal tractor.

Powersteering. Lenght floor: 13 meter.

Topcondition!