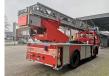

## Mercedes-Benz SK 1422 4x2 Metz DL30K 30 meter 21.680 KM!

## Beschrijving

Mercedes Benz SK 1422 4x2.

Year: 1987. Milage: 21.683 km. Manual gearbox 6 gears. Max weight: 15.000 kg. Axle load: 1: 5500 kg. 2: 10.000 kg. 3 Persons. Steelsuspension. Tyres: 11R22,5 90%. Metz DL30K. Year: 1987. Hours: 297. 4 point outriggers. Max working height: 30 Meter!