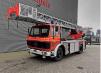

## Mercedes-Benz SK 1422 4x2 Metz DL30K 30 meter 21.680 KM!

## Beschrijving

Mercedes Benz SK 1422 4x2.

Year: 1987. Milage: 21.683 km. Manual gearbox 6 gears. Max weight: 15.000 kg. Axle load: 1: 5500 kg. 2: 10.000 kg. 3 Persons. Steelsuspension. Tyres: 11R22,5 90%. Metz DL30K. Year: 1987. Hours: 297. 4 point outriggers. Max working height: 30 Meter!