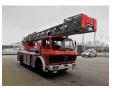

## Mercedes-Benz SK 1422 4x2 Metz DL30K 30 meter 21.680 KM!

## Beschrijving

Mercedes Benz SK 1422 4x2.

Year: 1987. Milage: 21.683 km. Manual gearbox 6 gears. Max weight: 15.000 kg. Axle load: 1: 5500 kg. 2: 10.000 kg. 3 Persons. Steelsuspension. Tyres: 11R22,5 90%. Metz DL30K. Year: 1987. Hours: 297. 4 point outriggers. Max working height: 30 Meter!