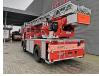

## Mercedes-Benz SK 1422 4x2 Metz DL30K 30 meter 21.680 KM!

## Beschrijving

Mercedes Benz SK 1422 4x2.

Year: 1987. Milage: 21.683 km. Manual gearbox 6 gears. Max weight: 15.000 kg. Axle load: 1: 5500 kg. 2: 10.000 kg. 3 Persons. Steelsuspension. Tyres: 11R22,5 90%. Metz DL30K. Year: 1987. Hours: 297. 4 point outriggers. Max working height: 30 Meter!