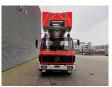

## Mercedes-Benz SK 1422 4x2 Metz DL30K 30 meter 21.680 KM!

## Beschrijving

Mercedes Benz SK 1422 4x2.

Year: 1987. Milage: 21.683 km. Manual gearbox 6 gears. Max weight: 15.000 kg. Axle load: 1: 5500 kg. 2: 10.000 kg. 3 Persons. Steelsuspension. Tyres: 11R22,5 90%. Metz DL30K. Year: 1987. Hours: 297. 4 point outriggers. Max working height: 30 Meter!