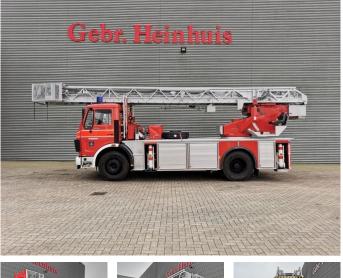

## Mercedes-Benz SK 1422 4x2 Metz DL30K 30 meter 21.680 KM!

## Beschrijving

Mercedes Benz SK 1422 4x2.

Year: 1987. Milage: 21.683 km. Manual gearbox 6 gears. Max weight: 15.000 kg. Axle load: 1: 5500 kg. 2: 10.000 kg. 3 Persons. Steelsuspension. Tyres: 11R22,5 90%. Metz DL30K. Year: 1987. Hours: 297. 4 point outriggers. Max working height: 30 Meter!