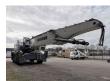

## **Beschrijving**

Liebherr LH 80 M Litronic.

Year: 2019. Hours: 10.395.

Max weight: 80.000 kg.

CE Machine. Axle load: 1: 47.000 kg. 2: 47.000 kg.

230 KW Liebherr D946 A7-04 engine with EPA!

10 kmh.

Hydr. elevating cabin. 4 point oputriggers. Central greasing system. Airconditioning.

Camera.

Liebherr 5 teeth rotated grab. Compact boom: 12.60 meter. Loading stick: 10 meter.

Tyres: 23.5-25.

German Machine!

Full Liebherr Service!

ID NR: 271.

The General Terms and Conditions of Heinhuis are applicable to all adverts, offers and quotations by Heinhuis, all agreements entered into by Heinhuis and the negotiations preceding them. By any form of response you accept the applicability of the General Terms and Conditions of Heinhuis and you declare that you have taken note of these General Terms and Conditions. Our prices are export netto prices.