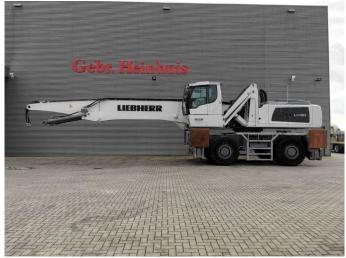

## Liebherr LH 80 M Litronic German Machine!

## **Beschrijving**

Liebherr LH 80 M Litronic.

Year: 2019. Hours: 10.395.

Max weight: 80.000 kg.

CE Machine. Axle load: 1: 47.000 kg. 2: 47.000 kg.

230 KW Liebherr D946 A7-04 engine with EPA!

10 kmh.

Hydr. elevating cabin. 4 point oputriggers. Central greasing system. Airconditioning.

Camera.

Liebherr 5 teeth rotated grab. Compact boom: 12.60 meter. Loading stick: 10 meter.

Tyres: 23.5-25.

German Machine!

Full Liebherr Service!

ID NR: 271.

The General Terms and Conditions of Heinhuis are applicable to all adverts, offers and quotations by Heinhuis, all agreements entered into by Heinhuis and the negotiations preceding them. By any form of response you accept the applicability of the General Terms and Conditions of Heinhuis and you declare that you have taken note of these General Terms and Conditions. Our prices are export netto prices.