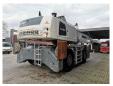

## Liebherr LH 80 M Litronic German Machine!

## **Beschrijving**

Liebherr LH 80 M Litronic.

Year: 2019. Hours: 10.395.

Max weight: 80.000 kg.

CE Machine. Axle load: 1: 47.000 kg. 2: 47.000 kg.

230 KW Liebherr D946 A7-04 engine with EPA!

10 kmh.

Hydr. elevating cabin. 4 point oputriggers. Central greasing system. Airconditioning.