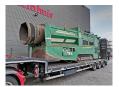

## MCCLOSKEY 412 RT Radio Remote 10x10 mm New Engine 117 Hours!

## **Beschrijving**

Mc Closkey 412 RT.

Year: 2008.

Hours: 117 - New Engine!

CE Machine.

UC from machine goes Hydraulic up and down.

Radio Remote. Pads: 300 mm. 2 way convenyor.

Caterpillar C2.2 engine with EPA.

36.3 KW. 10x10 mm. UC: 80%.

ID NR: 371.

The General Terms and Conditions of Heinhuis are applicable to all adverts, offers and quotations by Heinhuis, all agreements entered into by Heinhuis and the negotiations preceding them. By any form of response you accept the applicability of the General Terms and Conditions of Heinhuis and you declare that you have taken note of these General Terms and Conditions. Our prices are export netto prices.