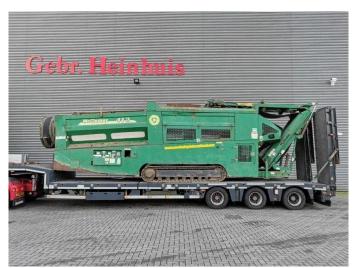

## MCCLOSKEY 412 RT Radio Remote 10x10 mm New Engine 117 Hours!

## **Beschrijving**

Mc Closkey 412 RT.

Year: 2008.

Hours: 117 - New Engine!

CE Machine.

UC from machine goes Hydraulic up and down.

Radio Remote. Pads: 300 mm. 2 way convenyor.

Caterpillar C2.2 engine with EPA.

36.3 KW. 10x10 mm. UC: 80%.

ID NR: 371.

The General Terms and Conditions of Heinhuis are applicable to all adverts, offers and quotations by Heinhuis, all agreements entered into by Heinhuis and the negotiations preceding them. By any form of response you accept the applicability of the General Terms and Conditions of Heinhuis and you declare that you have taken note of these General Terms and Conditions. Our prices are export netto prices.