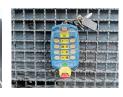

## **Beschrijving**

Mc Closkey 412 RT.

Year: 2008.

Hours: 117 - New Engine!

CE Machine.

UC from machine goes Hydraulic up and down.

Radio Remote. Pads: 300 mm. 2 way convenyor.

Caterpillar C2.2 engine with EPA.