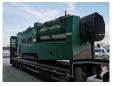

## MCCLOSKEY 412 RT Radio Remote 10x10 mm New Engine 117 Hours!

## **Beschrijving**

Mc Closkey 412 RT.

Year: 2008.

Hours: 117 - New Engine!

CE Machine.

UC from machine goes Hydraulic up and down.

Radio Remote. Pads: 300 mm. 2 way convenyor.

Caterpillar C2.2 engine with EPA.

36.3 KW. 10x10 mm. UC: 80%.

ID NR: 371.

The General Terms and Conditions of Heinhuis are applicable to all adverts, offers and quotations by Heinhuis, all agreements entered into by Heinhuis and the negotiations preceding them. By any form of response you accept the applicability of the General Terms and Conditions of Heinhuis and you declare that you have taken note of these General Terms and Conditions. Our prices are export netto prices.