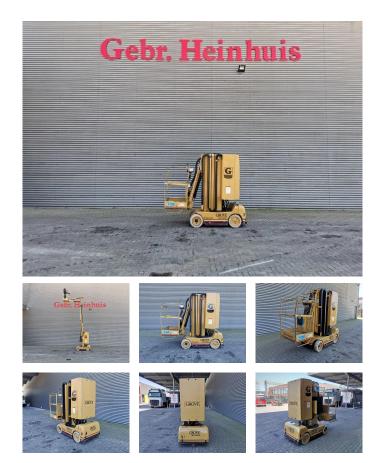

## Grove Toucan 1100 - 11 Meter - Full Electric!

## Beschrijving

Grove Toucan 1100.

Year: 1997. Hours: 781. Weight: 3560 kg. CE Machine. Max capacity basket: 265 kg / 2 persons + 85 kg. Travel height: 11 meter. Max permitted tilt: 2 degree. 24 V Full electric. Max lateral force: 400 N. Max wind speed: 30 kmh. Height: 2190 mm. Non marking Full rubber tyres.