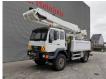

## MAN 18.280 4x4 Altec TA 60 3 Persons 20.3 meter 46 kV Isolated!

## **Beschrijving**

MAN LE 18.280 4x4.

Year: 2006. Milage: 95.254 km. Manual gearbox 8 gears. Weight: 11.900 kg. Max weight: 18.400 kg.

Axle load: 1: 7200 kg. 2: 11.200 kg. Euro 3. 3 Persons. Seatheating. Cruise Control.

Electrical operated windows.

Radio CD.
Digital tacho.
Webasto nightheater.
Steelsuspension.
Hubreduction.

Wheelbase: 3800 mm. Tyres: 395/85R20 70%.

Altec TA 60.

Basket capacity: 272 kg.

Max platform height: 18.3 meter. Max working height: 20.3 meter. Design voltage: 46 AC kV.

4 point outriggers. Rotated basket.

ID NR: 222.

The General Terms and Conditions of Heinhuis are applicable to all adverts, offers and quotations by Heinhuis, all agreements entered into by Heinhuis and the negotiations preceding them. By any form of response you accept the applicability of the General Terms and Conditions of Heinhuis and you declare that you have taken note of these General Terms and Conditions. Our prices are export netto prices.