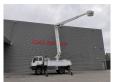

## MAN 18.280 4x4 Altec TA 60 3 Persons 20.3 meter 46 kV Isolated!

## **Beschrijving**

MAN LE 18.280 4x4.

Year: 2006. Milage: 95.254 km. Manual gearbox 8 gears. Weight: 11.900 kg. Max weight: 18.400 kg.

Axle load: 1: 7200 kg. 2: 11.200 kg. Euro 3. 3 Persons. Seatheating. Cruise Control.

Electrical operated windows.

Radio CD.
Digital tacho.
Webasto nightheater.
Steelsuspension.
Hubreduction.

Wheelbase: 3800 mm. Tyres: 395/85R20 70%.

Altec TA 60.

Basket capacity: 272 kg.

Max platform height: 18.3 meter. Max working height: 20.3 meter. Design voltage: 46 AC kV.

4 point outriggers. Rotated basket.

ID NR: 222.

The General Terms and Conditions of Heinhuis are applicable to all adverts, offers and quotations by Heinhuis, all agreements entered into by Heinhuis and the negotiations preceding them. By any form of response you accept the applicability of the General Terms and Conditions of Heinhuis and you declare that you have taken note of these General Terms and Conditions. Our prices are export netto prices.