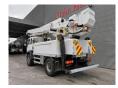

## MAN 18.280 4x4 Altec TA 60 3 Persons 20.3 meter 46 kV Isolated!

## **Beschrijving**

MAN LE 18.280 4x4.

Year: 2006. Milage: 95.254 km. Manual gearbox 8 gears. Weight: 11.900 kg. Max weight: 18.400 kg.

Axle load: 1: 7200 kg. 2: 11.200 kg. Euro 3. 3 Persons. Seatheating. Cruise Control.

Electrical operated windows.

Radio CD.
Digital tacho.
Webasto nightheater.
Steelsuspension.
Hubreduction.

Wheelbase: 3800 mm. Tyres: 395/85R20 70%.

Altec TA 60.

Basket capacity: 272 kg.

Max platform height: 18.3 meter. Max working height: 20.3 meter. Design voltage: 46 AC kV.

4 point outriggers. Rotated basket.

ID NR: 222.

The General Terms and Conditions of Heinhuis are applicable to all adverts, offers and quotations by Heinhuis, all agreements entered into by Heinhuis and the negotiations preceding them. By any form of response you accept the applicability of the General Terms and Conditions of Heinhuis and you declare that you have taken note of these General Terms and Conditions. Our prices are export netto prices.