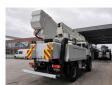

## MAN 18.280 4x4 Altec TA 60 3 Persons 20.3 meter 46 kV Isolated!

## **Beschrijving**

MAN LE 18.280 4x4.

Year: 2006. Milage: 95.254 km. Manual gearbox 8 gears. Weight: 11.900 kg. Max weight: 18.400 kg.

Axle load: 1: 7200 kg. 2: 11.200 kg. Euro 3. 3 Persons. Seatheating. Cruise Control.

Electrical operated windows.

Radio CD.
Digital tacho.
Webasto nightheater.
Steelsuspension.
Hubreduction.

Wheelbase: 3800 mm. Tyres: 395/85R20 70%.

Altec TA 60.

Basket capacity: 272 kg.

Max platform height: 18.3 meter. Max working height: 20.3 meter. Design voltage: 46 AC kV.

4 point outriggers. Rotated basket.

ID NR: 222.

The General Terms and Conditions of Heinhuis are applicable to all adverts, offers and quotations by Heinhuis, all agreements entered into by Heinhuis and the negotiations preceding them. By any form of response you accept the applicability of the General Terms and Conditions of Heinhuis and you declare that you have taken note of these General Terms and Conditions. Our prices are export netto prices.