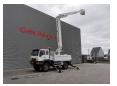

## MAN 18.280 4x4 Altec TA 60 3 Persons 20.3 meter 46 kV Isolated!

## **Beschrijving**

MAN LE 18.280 4x4.

Year: 2006. Milage: 95.254 km. Manual gearbox 8 gears. Weight: 11.900 kg. Max weight: 18.400 kg.

Axle load: 1: 7200 kg. 2: 11.200 kg. Euro 3. 3 Persons. Seatheating. Cruise Control.

Electrical operated windows.

Radio CD.
Digital tacho.
Webasto nightheater.
Steelsuspension.
Hubreduction.

Wheelbase: 3800 mm. Tyres: 395/85R20 70%.

Altec TA 60.

Basket capacity: 272 kg.

Max platform height: 18.3 meter. Max working height: 20.3 meter. Design voltage: 46 AC kV.

4 point outriggers. Rotated basket.

ID NR: 222.

The General Terms and Conditions of Heinhuis are applicable to all adverts, offers and quotations by Heinhuis, all agreements entered into by Heinhuis and the negotiations preceding them. By any form of response you accept the applicability of the General Terms and Conditions of Heinhuis and you declare that you have taken note of these General Terms and Conditions. Our prices are export netto prices.