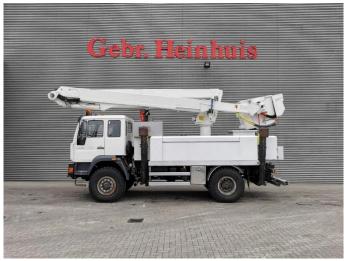

## MAN 18.280 4x4 Altec TA 60 3 Persons 20.3 meter 46 kV Isolated!

## **Beschrijving**

MAN LE 18.280 4x4.

Year: 2006. Milage: 95.254 km. Manual gearbox 8 gears. Weight: 11.900 kg. Max weight: 18.400 kg.

Axle load: 1: 7200 kg. 2: 11.200 kg. Euro 3. 3 Persons. Seatheating. Cruise Control.

Electrical operated windows.

Radio CD.
Digital tacho.
Webasto nightheater.
Steelsuspension.
Hubreduction.

Wheelbase: 3800 mm. Tyres: 395/85R20 70%.

Altec TA 60.

Basket capacity: 272 kg.

Max platform height: 18.3 meter. Max working height: 20.3 meter. Design voltage: 46 AC kV.

4 point outriggers. Rotated basket.

ID NR: 222.

The General Terms and Conditions of Heinhuis are applicable to all adverts, offers and quotations by Heinhuis, all agreements entered into by Heinhuis and the negotiations preceding them. By any form of response you accept the applicability of the General Terms and Conditions of Heinhuis and you declare that you have taken note of these General Terms and Conditions. Our prices are export netto prices.