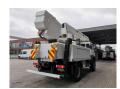

## **Altec** TA 60 20.3 meter 46 kV Isolated MAN LE 18.280 4x4 3 persons!

## **Beschrijving**

MAN LE 18.280 4x4.

Year: 2006.

Milage: 95.254 km. Manual gearbox 8 gears. Weight: 11.900 kg. Max weight: 18.400 kg.

Axle load: 1: 7200 kg. 2: 11.200 kg. Euro 3. 3 Persons. Seatheating. Cruise Control.

Electrical operated windows.

Radio CD.
Digital tacho.
Webasto nightheater.
Steelsuspension.
Hubreduction.

Wheelbase: 3800 mm. Tyres: 395/85R20 70%.

Altec TA 60.

Basket capacity: 272 kg.

Max platform height: 18.3 meter. Max working height: 20.3 meter. Design voltage: 46 AC kV.

4 point outriggers. Rotated basket.

ID NR: 222.

The General Terms and Conditions of Heinhuis are applicable to all adverts, offers and quotations by Heinhuis, all agreements entered into by Heinhuis and the negotiations preceding them. By any form of response you accept the applicability of the General Terms and Conditions of Heinhuis and you declare that you have taken note of these General Terms and Conditions. Our prices are export netto prices.