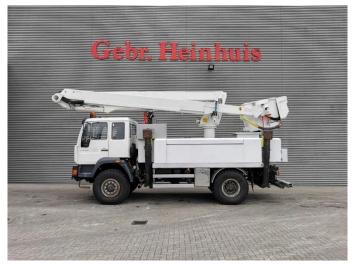

## **Altec** TA 60 20.3 meter 46 kV Isolated MAN LE 18.280 4x4 3 persons!

## **Beschrijving**

MAN LE 18.280 4x4.

Year: 2006.

Milage: 95.254 km. Manual gearbox 8 gears. Weight: 11.900 kg. Max weight: 18.400 kg.

Axle load: 1: 7200 kg. 2: 11.200 kg. Euro 3. 3 Persons. Seatheating. Cruise Control.

Electrical operated windows.

Radio CD.
Digital tacho.
Webasto nightheater.
Steelsuspension.
Hubreduction.

Wheelbase: 3800 mm. Tyres: 395/85R20 70%.

Altec TA 60.

Basket capacity: 272 kg.

Max platform height: 18.3 meter. Max working height: 20.3 meter. Design voltage: 46 AC kV.

4 point outriggers. Rotated basket.

ID NR: 222.

The General Terms and Conditions of Heinhuis are applicable to all adverts, offers and quotations by Heinhuis, all agreements entered into by Heinhuis and the negotiations preceding them. By any form of response you accept the applicability of the General Terms and Conditions of Heinhuis and you declare that you have taken note of these General Terms and Conditions. Our prices are export netto prices.