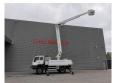

## **Altec** TA 60 20.3 meter 46 kV Isolated MAN LE 18.280 4x4 3 persons!

## **Beschrijving**

MAN LE 18.280 4x4.

Year: 2006.

Milage: 95.254 km. Manual gearbox 8 gears. Weight: 11.900 kg. Max weight: 18.400 kg.

Axle load: 1: 7200 kg. 2: 11.200 kg. Euro 3. 3 Persons. Seatheating. Cruise Control.

Electrical operated windows.

Radio CD.
Digital tacho.
Webasto nightheater.
Steelsuspension.
Hubreduction.

Wheelbase: 3800 mm. Tyres: 395/85R20 70%.

Altec TA 60.

Basket capacity: 272 kg.

Max platform height: 18.3 meter. Max working height: 20.3 meter. Design voltage: 46 AC kV.

4 point outriggers. Rotated basket.

ID NR: 222.

The General Terms and Conditions of Heinhuis are applicable to all adverts, offers and quotations by Heinhuis, all agreements entered into by Heinhuis and the negotiations preceding them. By any form of response you accept the applicability of the General Terms and Conditions of Heinhuis and you declare that you have taken note of these General Terms and Conditions. Our prices are export netto prices.