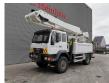

## **Altec** TA 60 20.3 meter 46 kV Isolated MAN LE 18.280 4x4 3 persons!

## **Beschrijving**

MAN LE 18.280 4x4.

Year: 2006.

Milage: 95.254 km. Manual gearbox 8 gears. Weight: 11.900 kg. Max weight: 18.400 kg.

Axle load: 1: 7200 kg. 2: 11.200 kg. Euro 3. 3 Persons. Seatheating. Cruise Control.

Electrical operated windows.

Radio CD.
Digital tacho.
Webasto nightheater.
Steelsuspension.
Hubreduction.

Wheelbase: 3800 mm. Tyres: 395/85R20 70%.

Altec TA 60.

Basket capacity: 272 kg.

Max platform height: 18.3 meter. Max working height: 20.3 meter. Design voltage: 46 AC kV.

4 point outriggers. Rotated basket.

ID NR: 222.

The General Terms and Conditions of Heinhuis are applicable to all adverts, offers and quotations by Heinhuis, all agreements entered into by Heinhuis and the negotiations preceding them. By any form of response you accept the applicability of the General Terms and Conditions of Heinhuis and you declare that you have taken note of these General Terms and Conditions. Our prices are export netto prices.