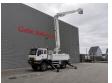

## **Altec** TA 60 20.3 meter 46 kV Isolated MAN LE 18.280 4x4 3 persons!

## **Beschrijving**

MAN LE 18.280 4x4.

Year: 2006.

Milage: 95.254 km. Manual gearbox 8 gears. Weight: 11.900 kg. Max weight: 18.400 kg.

Axle load: 1: 7200 kg. 2: 11.200 kg. Euro 3. 3 Persons. Seatheating. Cruise Control.

Electrical operated windows.

Radio CD.
Digital tacho.
Webasto nightheater.
Steelsuspension.
Hubreduction.

Wheelbase: 3800 mm. Tyres: 395/85R20 70%.

Altec TA 60.

Basket capacity: 272 kg.

Max platform height: 18.3 meter. Max working height: 20.3 meter. Design voltage: 46 AC kV.

4 point outriggers. Rotated basket.

ID NR: 222.

The General Terms and Conditions of Heinhuis are applicable to all adverts, offers and quotations by Heinhuis, all agreements entered into by Heinhuis and the negotiations preceding them. By any form of response you accept the applicability of the General Terms and Conditions of Heinhuis and you declare that you have taken note of these General Terms and Conditions. Our prices are export netto prices.