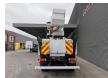

## **Altec** TA 60 20.3 meter 46 kV Isolated MAN LE 18.280 4x4 3 persons!

## **Beschrijving**

MAN LE 18.280 4x4.

Year: 2006.

Milage: 95.254 km. Manual gearbox 8 gears. Weight: 11.900 kg. Max weight: 18.400 kg.

Axle load: 1: 7200 kg. 2: 11.200 kg. Euro 3. 3 Persons. Seatheating. Cruise Control.

Electrical operated windows.

Radio CD.
Digital tacho.
Webasto nightheater.
Steelsuspension.
Hubreduction.

Wheelbase: 3800 mm. Tyres: 395/85R20 70%.

Altec TA 60.

Basket capacity: 272 kg.

Max platform height: 18.3 meter. Max working height: 20.3 meter. Design voltage: 46 AC kV.

4 point outriggers. Rotated basket.

ID NR: 222.

The General Terms and Conditions of Heinhuis are applicable to all adverts, offers and quotations by Heinhuis, all agreements entered into by Heinhuis and the negotiations preceding them. By any form of response you accept the applicability of the General Terms and Conditions of Heinhuis and you declare that you have taken note of these General Terms and Conditions. Our prices are export netto prices.