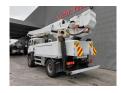

## **Altec** TA 60 20.3 meter 46 kV Isolated MAN LE 18.280 4x4 3 persons!

## **Beschrijving**

MAN LE 18.280 4x4.

Year: 2006.

Milage: 95.254 km. Manual gearbox 8 gears. Weight: 11.900 kg. Max weight: 18.400 kg.

Axle load: 1: 7200 kg. 2: 11.200 kg. Euro 3. 3 Persons. Seatheating. Cruise Control.

Electrical operated windows.

Radio CD.
Digital tacho.
Webasto nightheater.
Steelsuspension.
Hubreduction.

Wheelbase: 3800 mm. Tyres: 395/85R20 70%.

Altec TA 60.

Basket capacity: 272 kg.

Max platform height: 18.3 meter. Max working height: 20.3 meter. Design voltage: 46 AC kV.

4 point outriggers. Rotated basket.

ID NR: 222.

The General Terms and Conditions of Heinhuis are applicable to all adverts, offers and quotations by Heinhuis, all agreements entered into by Heinhuis and the negotiations preceding them. By any form of response you accept the applicability of the General Terms and Conditions of Heinhuis and you declare that you have taken note of these General Terms and Conditions. Our prices are export netto prices.