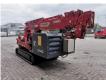

## UNIC URW 376 C2E Electric + Diesel Jip 700 kg Radio Remote!

## Beschrijving

Unic URW 376 C2E.

Year: 2014. Hours: 1001. Weight: 4000 kg. CE Machine. Capacity: 2.9 Ton. 4 point outriggers. Diesel + Electric. Jip: 700 KG. Radio Remote Control. Max hookheight: circa 15 Meter. Max outreach: 14.45 meter. 3.0 tons hooklift. UC: 70%.