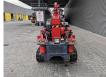

## UNIC URW 376 C2E Electric + Diesel Jip 700 kg Radio Remote!

## Beschrijving

Unic URW 376 C2E.

Year: 2014. Hours: 1001. Weight: 4000 kg. CE Machine. Capacity: 2.9 Ton. 4 point outriggers. Diesel + Electric. Jip: 700 KG. Radio Remote Control. Max hookheight: circa 15 Meter. Max outreach: 14.45 meter. 3.0 tons hooklift. UC: 70%.