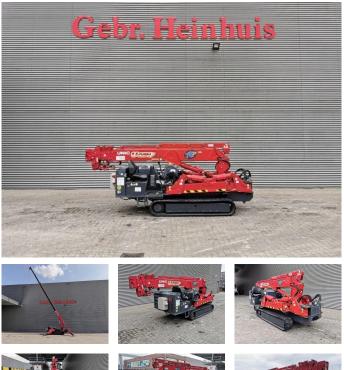

## UNIC URW 376 C2E Electric + Diesel Jip 700 kg Radio Remote!

## Beschrijving

Unic URW 376 C2E.

Year: 2014. Hours: 1001. Weight: 4000 kg. CE Machine. Capacity: 2.9 Ton. 4 point outriggers. Diesel + Electric. Jip: 700 KG. Radio Remote Control. Max hookheight: circa 15 Meter. Max outreach: 14.45 meter. 3.0 tons hooklift. UC: 70%.