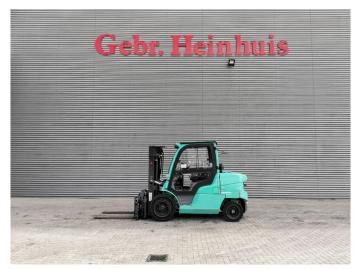

## Mitsubishi FD 45 NT Triplex Diesel 1500 Hours!

## **Beschrijving**

Mitsubishi FD 45 NT.

Year: 2019. Hours: 1529. Weight: 6580 kg. CE machine. Diesel.

Kaup rotator.

Hydr. adjustable forks.

Triplex. 55 KW.

Min own height: 2250 mm. Max lifting height: 4300 mm.

Closed cabin. Diesel.

Forks: L: 1200 mm. W: 150 mm. Thickness: 50 mm.

Tyres:

1: 300-15 NHS. 2: 7.00-12.

Nice Forklift!

ID NR: 119.

The General Terms and Conditions of Heinhuis are applicable to all adverts, offers and quotations by Heinhuis, all agreements entered into by Heinhuis and the negotiations preceding them. By any form of response you accept the applicability of the General Terms and Conditions of Heinhuis and you declare that you have taken note of these General Terms and Conditions. Our prices are export netto prices.