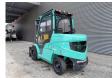

## Mitsubishi FD 45 NT Triplex Diesel 1500 Hours!

## **Beschrijving**

Mitsubishi FD 45 NT.

Year: 2019. Hours: 1529. Weight: 6580 kg. CE machine. Diesel.

Kaup rotator.

Hydr. adjustable forks.

Triplex. 55 KW.

Min own height: 2250 mm. Max lifting height: 4300 mm.

Closed cabin. Diesel.

Forks: L: 1200 mm. W: 150 mm. Thickness: 50 mm.

Tyres:

1: 300-15 NHS. 2: 7.00-12.

Nice Forklift!

ID NR: 119.

The General Terms and Conditions of Heinhuis are applicable to all adverts, offers and quotations by Heinhuis, all agreements entered into by Heinhuis and the negotiations preceding them. By any form of response you accept the applicability of the General Terms and Conditions of Heinhuis and you declare that you have taken note of these General Terms and Conditions. Our prices are export netto prices.