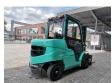

## Mitsubishi FD 45 NT Triplex Diesel 1500 Hours!

## **Beschrijving**

Mitsubishi FD 45 NT.

Year: 2019. Hours: 1529. Weight: 6580 kg. CE machine. Diesel.

Kaup rotator.

Hydr. adjustable forks.

Triplex. 55 KW.

Min own height: 2250 mm. Max lifting height: 4300 mm.

Closed cabin. Diesel.

Forks: L: 1200 mm. W: 150 mm. Thickness: 50 mm.

Tyres:

1: 300-15 NHS. 2: 7.00-12.

Nice Forklift!

ID NR: 119.

The General Terms and Conditions of Heinhuis are applicable to all adverts, offers and quotations by Heinhuis, all agreements entered into by Heinhuis and the negotiations preceding them. By any form of response you accept the applicability of the General Terms and Conditions of Heinhuis and you declare that you have taken note of these General Terms and Conditions. Our prices are export netto prices.