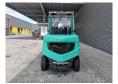

## Mitsubishi FD 45 NT Triplex Diesel 1500 Hours!

## **Beschrijving**

Mitsubishi FD 45 NT.

Year: 2019. Hours: 1529. Weight: 6580 kg. CE machine. Diesel.

Kaup rotator.

Hydr. adjustable forks.

Triplex. 55 KW.

Min own height: 2250 mm. Max lifting height: 4300 mm.

Closed cabin. Diesel.

Forks: L: 1200 mm. W: 150 mm. Thickness: 50 mm.

Tyres:

1: 300-15 NHS. 2: 7.00-12.

Nice Forklift!

ID NR: 119.

The General Terms and Conditions of Heinhuis are applicable to all adverts, offers and quotations by Heinhuis, all agreements entered into by Heinhuis and the negotiations preceding them. By any form of response you accept the applicability of the General Terms and Conditions of Heinhuis and you declare that you have taken note of these General Terms and Conditions. Our prices are export netto prices.