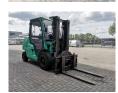

## Mitsubishi FD 45 NT Triplex Diesel 1500 Hours!

## **Beschrijving**

Mitsubishi FD 45 NT.

Year: 2019. Hours: 1529. Weight: 6580 kg. CE machine. Diesel.

Kaup rotator.

Hydr. adjustable forks.

Triplex. 55 KW.

Min own height: 2250 mm. Max lifting height: 4300 mm.

Closed cabin. Diesel.

Forks: L: 1200 mm. W: 150 mm. Thickness: 50 mm.

Tyres:

1: 300-15 NHS. 2: 7.00-12.

Nice Forklift!

ID NR: 119.

The General Terms and Conditions of Heinhuis are applicable to all adverts, offers and quotations by Heinhuis, all agreements entered into by Heinhuis and the negotiations preceding them. By any form of response you accept the applicability of the General Terms and Conditions of Heinhuis and you declare that you have taken note of these General Terms and Conditions. Our prices are export netto prices.