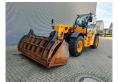

## Dieci Hercules 100.10 - 10 Ton Capacity - German Machine!

## **Beschrijving**

Dieci Hercules 100.10.

Year: 2019. Hours: 9218. Weight: 16.260 kg. CE machine. Axle load: 1: 7050 kg. 2: 10.200 kg. 4x4x4. 20 KMH.

Central greasing system. 125 KW. Ad Blue. Camera. Joystick. Airconditioning. Atemschutzanlage. 3th hydr. function. Quick hitch. Max capacity: 10 ton. Max lifting height: 9.5 meter. 1 Hydr. bucket: 500 liter. Tyres: 17.5R25.