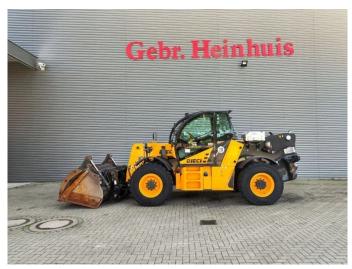

## Dieci Hercules 100.10 - 10 Ton Capacity - German Machine!

## **Beschrijving**

Dieci Hercules 100.10.

Year: 2019. Hours: 9218. Weight: 16.260 kg. CE machine. Axle load: 1: 7050 kg. 2: 10.200 kg. 4x4x4. 20 KMH.

Central greasing system. 125 KW. Ad Blue. Camera. Joystick. Airconditioning. Atemschutzanlage. 3th hydr. function. Quick hitch. Max capacity: 10 ton. Max lifting height: 9.5 meter. 1 Hydr. bucket: 500 liter. Tyres: 17.5R25.