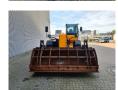

## Dieci Hercules 100.10 - 10 Ton Capacity - German Machine!

## **Beschrijving**

Dieci Hercules 100.10.

Year: 2019. Hours: 9218. Weight: 16.260 kg. CE machine. Axle load: 1: 7050 kg. 2: 10.200 kg. 4x4x4. 20 KMH.

Central greasing system. 125 KW. Ad Blue. Camera. Joystick. Airconditioning. Atemschutzanlage. 3th hydr. function. Quick hitch. Max capacity: 10 ton. Max lifting height: 9.5 meter. 1 Hydr. bucket: 500 liter. Tyres: 17.5R25.