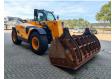

## Dieci Hercules 100.10 - 10 Ton Capacity - German Machine!

## **Beschrijving**

Dieci Hercules 100.10.

Year: 2019. Hours: 9218. Weight: 16.260 kg. CE machine. Axle load: 1: 7050 kg. 2: 10.200 kg. 4x4x4. 20 KMH.

Central greasing system. 125 KW. Ad Blue. Camera. Joystick. Airconditioning. Atemschutzanlage. 3th hydr. function. Quick hitch. Max capacity: 10 ton. Max lifting height: 9.5 meter. 1 Hydr. bucket: 500 liter. Tyres: 17.5R25.