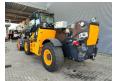

## Dieci Hercules 100.10 - 10 Ton Capacity - German Machine!

## **Beschrijving**

Dieci Hercules 100.10.

Year: 2019. Hours: 9218. Weight: 16.260 kg. CE machine. Axle load: 1: 7050 kg. 2: 10.200 kg. 4x4x4. 20 KMH.

Central greasing system. 125 KW. Ad Blue. Camera. Joystick. Airconditioning. Atemschutzanlage. 3th hydr. function. Quick hitch. Max capacity: 10 ton. Max lifting height: 9.5 meter. 1 Hydr. bucket: 500 liter. Tyres: 17.5R25.