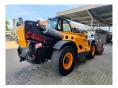

## Dieci Hercules 100.10 - 10 Ton Capacity - German Machine!

## **Beschrijving**

Dieci Hercules 100.10.

Year: 2019. Hours: 9218. Weight: 16.260 kg. CE machine. Axle load: 1: 7050 kg. 2: 10.200 kg. 4x4x4. 20 KMH.

Central greasing system. 125 KW. Ad Blue. Camera. Joystick. Airconditioning. Atemschutzanlage. 3th hydr. function. Quick hitch. Max capacity: 10 ton. Max lifting height: 9.5 meter. 1 Hydr. bucket: 500 liter. Tyres: 17.5R25.