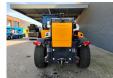

## Dieci Hercules 100.10 - 10 Ton Capacity - German Machine!

## **Beschrijving**

Dieci Hercules 100.10.

Year: 2019. Hours: 9218. Weight: 16.260 kg. CE machine. Axle load: 1: 7050 kg. 2: 10.200 kg. 4x4x4. 20 KMH.

Central greasing system. 125 KW. Ad Blue. Camera. Joystick. Airconditioning. Atemschutzanlage. 3th hydr. function. Quick hitch. Max capacity: 10 ton. Max lifting height: 9.5 meter. 1 Hydr. bucket: 500 liter. Tyres: 17.5R25.