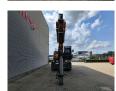

## Liebherr LH 30 M Litronic

## **Beschrijving**

Liebherr LH 30 M Litronic.

Year: 2020. Hours: 6649.

Max weight: 32.000 kg.

CE Machine. Axle load: 1: 20.000 kg. 2: 19.000 kg.

140 KW Liebherr D934 A7.25 engine.

Max speed: 12 kmh. Hydr. elevating cabin.

Camera.
Airconditioning.
4 point outriggers.
Central greasing system.
3th and 4th hydr. function.
Ad Blue.

Compact boom: 6800 mm.

Stick: 5000 mm. Tyres: 10.00-20.

ID NR: 235.

The General Terms and Conditions of Heinhuis are applicable to all adverts, offers and quotations by Heinhuis, all agreements entered into by Heinhuis and the negotiations preceding them. By any form of response you accept the applicability of the General Terms and Conditions of Heinhuis and you declare that you have taken note of these General Terms and Conditions. Our prices are export netto prices.