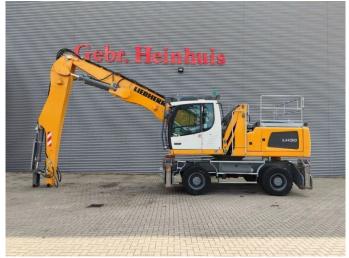

## Liebherr LH 30 M Litronic

## **Beschrijving**

Liebherr LH 30 M Litronic.

Year: 2020. Hours: 6649.

Max weight: 32.000 kg.

CE Machine. Axle load: 1: 20.000 kg. 2: 19.000 kg.

140 KW Liebherr D934 A7.25 engine.

Max speed: 12 kmh. Hydr. elevating cabin.

Camera.
Airconditioning.
4 point outriggers.
Central greasing system.
3th and 4th hydr. function.
Ad Blue.

Compact boom: 6800 mm.

Stick: 5000 mm. Tyres: 10.00-20.

ID NR: 235.

The General Terms and Conditions of Heinhuis are applicable to all adverts, offers and quotations by Heinhuis, all agreements entered into by Heinhuis and the negotiations preceding them. By any form of response you accept the applicability of the General Terms and Conditions of Heinhuis and you declare that you have taken note of these General Terms and Conditions. Our prices are export netto prices.