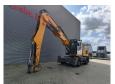

## Liebherr LH 30 M Litronic

## **Beschrijving**

Liebherr LH 30 M Litronic.

Year: 2020. Hours: 6649.

Max weight: 32.000 kg.

CE Machine. Axle load: 1: 20.000 kg. 2: 19.000 kg.

140 KW Liebherr D934 A7.25 engine.

Max speed: 12 kmh. Hydr. elevating cabin.

Camera.
Airconditioning.
4 point outriggers.
Central greasing system.
3th and 4th hydr. function.
Ad Blue.

Compact boom: 6800 mm.

Stick: 5000 mm. Tyres: 10.00-20.

ID NR: 235.

The General Terms and Conditions of Heinhuis are applicable to all adverts, offers and quotations by Heinhuis, all agreements entered into by Heinhuis and the negotiations preceding them. By any form of response you accept the applicability of the General Terms and Conditions of Heinhuis and you declare that you have taken note of these General Terms and Conditions. Our prices are export netto prices.