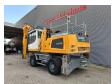

## Liebherr LH 30 M Litronic

## **Beschrijving**

Liebherr LH 30 M Litronic.

Year: 2020. Hours: 6649.

Max weight: 32.000 kg.

CE Machine. Axle load: 1: 20.000 kg. 2: 19.000 kg.

140 KW Liebherr D934 A7.25 engine.

Max speed: 12 kmh. Hydr. elevating cabin.

Camera.
Airconditioning.
4 point outriggers.
Central greasing system.
3th and 4th hydr. function.
Ad Blue.

Compact boom: 6800 mm.

Stick: 5000 mm. Tyres: 10.00-20.

ID NR: 235.

The General Terms and Conditions of Heinhuis are applicable to all adverts, offers and quotations by Heinhuis, all agreements entered into by Heinhuis and the negotiations preceding them. By any form of response you accept the applicability of the General Terms and Conditions of Heinhuis and you declare that you have taken note of these General Terms and Conditions. Our prices are export netto prices.