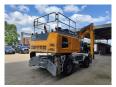

## Liebherr LH 30 M Litronic

## **Beschrijving**

Liebherr LH 30 M Litronic.

Year: 2020. Hours: 6649.

Max weight: 32.000 kg.

CE Machine. Axle load: 1: 20.000 kg. 2: 19.000 kg.

140 KW Liebherr D934 A7.25 engine.

Max speed: 12 kmh. Hydr. elevating cabin.

Camera.
Airconditioning.
4 point outriggers.
Central greasing system.
3th and 4th hydr. function.
Ad Blue.

Compact boom: 6800 mm.

Stick: 5000 mm. Tyres: 10.00-20.

ID NR: 235.

The General Terms and Conditions of Heinhuis are applicable to all adverts, offers and quotations by Heinhuis, all agreements entered into by Heinhuis and the negotiations preceding them. By any form of response you accept the applicability of the General Terms and Conditions of Heinhuis and you declare that you have taken note of these General Terms and Conditions. Our prices are export netto prices.