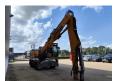

## Liebherr LH 30 M Litronic

## **Beschrijving**

Liebherr LH 30 M Litronic.

Year: 2020. Hours: 6649.

Max weight: 32.000 kg.

CE Machine. Axle load: 1: 20.000 kg. 2: 19.000 kg.

140 KW Liebherr D934 A7.25 engine.

Max speed: 12 kmh. Hydr. elevating cabin.

Camera.
Airconditioning.
4 point outriggers.
Central greasing system.
3th and 4th hydr. function.
Ad Blue.

Compact boom: 6800 mm.

Stick: 5000 mm. Tyres: 10.00-20.

ID NR: 235.

The General Terms and Conditions of Heinhuis are applicable to all adverts, offers and quotations by Heinhuis, all agreements entered into by Heinhuis and the negotiations preceding them. By any form of response you accept the applicability of the General Terms and Conditions of Heinhuis and you declare that you have taken note of these General Terms and Conditions. Our prices are export netto prices.