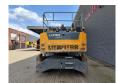

## Liebherr LH 30 M Litronic

## **Beschrijving**

Liebherr LH 30 M Litronic.

Year: 2020. Hours: 6649.

Max weight: 32.000 kg.

CE Machine. Axle load: 1: 20.000 kg. 2: 19.000 kg.

140 KW Liebherr D934 A7.25 engine.

Max speed: 12 kmh. Hydr. elevating cabin.

Camera.
Airconditioning.
4 point outriggers.
Central greasing system.
3th and 4th hydr. function.
Ad Blue.

Compact boom: 6800 mm.

Stick: 5000 mm. Tyres: 10.00-20.

ID NR: 235.

The General Terms and Conditions of Heinhuis are applicable to all adverts, offers and quotations by Heinhuis, all agreements entered into by Heinhuis and the negotiations preceding them. By any form of response you accept the applicability of the General Terms and Conditions of Heinhuis and you declare that you have taken note of these General Terms and Conditions. Our prices are export netto prices.