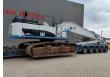

## Caterpillar 345 C LRE Long Reach 20 meter Hydr. elevating cabin!

## **Beschrijving**

Caterpillar 345 C LRE.

Year: 2010.
Hours: 19.010.
Weight: 57.000 kg.
CE Machine.
Pads: 900 mm.
Quick Hitch CW 40.
Hydr. elavating cabin.
Airconditioning.
Seat heating.
3th, 4th, and 5th hydr. functions.
Camera.
BM Air cabin filter.
Central greasing system.
Cat C13 acert engine with EPA.

Sprockets: 40%. UC: 80%.

Compact boom: 11.450 mm. Loading stick: 8500 mm.

NL Machine!

ID NR: 79.

The General Terms and Conditions of Heinhuis are applicable to all adverts, offers and quotations by Heinhuis, all agreements entered into by Heinhuis and the negotiations preceding them. By any form of response you accept the applicability of the General Terms and Conditions of Heinhuis and you declare that you have taken note of these General Terms and Conditions. Our prices are export netto prices.