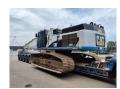

## Caterpillar 345 C LRE Long Reach 20 meter Hydr. elevating cabin!

## **Beschrijving**

Caterpillar 345 C LRE.

Year: 2010.
Hours: 19.010.
Weight: 57.000 kg.
CE Machine.
Pads: 900 mm.
Quick Hitch CW 40.
Hydr. elavating cabin.
Airconditioning.
Seat heating.
3th, 4th, and 5th hydr. functions.
Camera.
BM Air cabin filter.
Central greasing system.
Cat C13 acert engine with EPA.