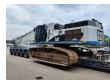

## Caterpillar 345 C LRE Long Reach 20 meter Hydr. elevating cabin!

## **Beschrijving**

Caterpillar 345 C LRE.

Year: 2010.
Hours: 19.010.
Weight: 57.000 kg.
CE Machine.
Pads: 900 mm.
Quick Hitch CW 40.
Hydr. elavating cabin.
Airconditioning.
Seat heating.
3th, 4th, and 5th hydr. functions.
Camera.
BM Air cabin filter.
Central greasing system.
Cat C13 acert engine with EPA.