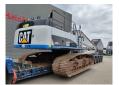

## Caterpillar 345 C LRE Long Reach 20 meter Hydr. elevating cabin!

## **Beschrijving**

Caterpillar 345 C LRE.

Year: 2010.
Hours: 19.010.
Weight: 57.000 kg.
CE Machine.
Pads: 900 mm.
Quick Hitch CW 40.
Hydr. elavating cabin.
Airconditioning.
Seat heating.
3th, 4th, and 5th hydr. functions.
Camera.
BM Air cabin filter.
Central greasing system.
Cat C13 acert engine with EPA.

Sprockets: 40%. UC: 80%.

Compact boom: 11.450 mm. Loading stick: 8500 mm.

NL Machine!

ID NR: 79.

The General Terms and Conditions of Heinhuis are applicable to all adverts, offers and quotations by Heinhuis, all agreements entered into by Heinhuis and the negotiations preceding them. By any form of response you accept the applicability of the General Terms and Conditions of Heinhuis and you declare that you have taken note of these General Terms and Conditions. Our prices are export netto prices.