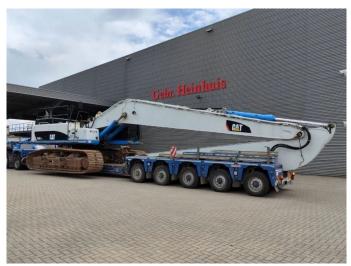

## Caterpillar 345 C LRE Long Reach 20 meter Hydr. elevating cabin!

## **Beschrijving**

Caterpillar 345 C LRE.

Year: 2010.
Hours: 19.010.
Weight: 57.000 kg.
CE Machine.
Pads: 900 mm.
Quick Hitch CW 40.
Hydr. elavating cabin.
Airconditioning.
Seat heating.
3th, 4th, and 5th hydr. functions.
Camera.
BM Air cabin filter.
Central greasing system.
Cat C13 acert engine with EPA.

Sprockets: 40%. UC: 80%.

Compact boom: 11.450 mm. Loading stick: 8500 mm.

NL Machine!

ID NR: 79.

The General Terms and Conditions of Heinhuis are applicable to all adverts, offers and quotations by Heinhuis, all agreements entered into by Heinhuis and the negotiations preceding them. By any form of response you accept the applicability of the General Terms and Conditions of Heinhuis and you declare that you have taken note of these General Terms and Conditions. Our prices are export netto prices.