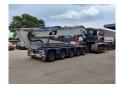

## Caterpillar 345 C LRE Long Reach 20 meter Hydr. elevating cabin!

## **Beschrijving**

Caterpillar 345 C LRE.

Year: 2010.
Hours: 19.010.
Weight: 57.000 kg.
CE Machine.
Pads: 900 mm.
Quick Hitch CW 40.
Hydr. elavating cabin.
Airconditioning.
Seat heating.
3th, 4th, and 5th hydr. functions.
Camera.
BM Air cabin filter.
Central greasing system.
Cat C13 acert engine with EPA.