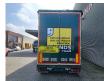

## MEUSBURGER MPG-5 2 x Lift Axle 2 x Steering Axle

## Beschrijving

Meusburger MPG-5.

Year: 2014. 8 tons BPW axles. Weight: 12.610 kg. Load capacity: 45.390 kg. Max weight: 58.000 kg. Kingpin load: 18.000 kg. Hydraulic from trailer works on NATO electricity. Sparetyre. Sliding seals. Sliding roof. 1st and 2nd axles liftaxles. 4th and 5th axles steering axles. Dimmensions inside: Neck: L: 2900 mm. W: 2500 mm. H: 2620 mm. Kingpin height: 1250 mm. Floor: L: 9980 mm. W: 2500 mm. H: 3180 mm. Frontside 2 x 1250 mm hydraulic widened. Backside 2 x 1750 mm hydraulic widened. Tyres: 205/65R17,5 80%.