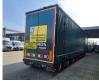

## MEUSBURGER MPG-5 2 x Lift Axle 2 x Steering Axle

## Beschrijving

Meusburger MPG-5.

Year: 2014. 8 tons BPW axles. Weight: 12.610 kg. Load capacity: 45.390 kg. Max weight: 58.000 kg. Kingpin load: 18.000 kg. Hydraulic from trailer works on NATO electricity. Sparetyre. Sliding seals. Sliding roof. 1st and 2nd axles liftaxles. 4th and 5th axles steering axles. Dimmensions inside: Neck: L: 2900 mm. W: 2500 mm. H: 2620 mm. Kingpin height: 1250 mm. Floor: L: 9980 mm. W: 2500 mm. H: 3180 mm. Frontside 2 x 1250 mm hydraulic widened. Backside 2 x 1750 mm hydraulic widened. Tyres: 205/65R17,5 80%.