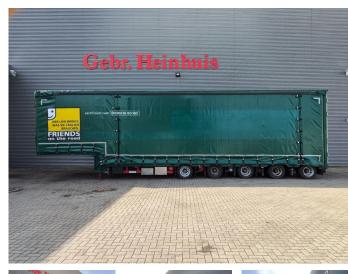

## MEUSBURGER MPG-5 2 x Lift Axle 2 x Steering Axle

## Beschrijving

Meusburger MPG-5.

Year: 2014. 8 tons BPW axles. Weight: 12.610 kg. Load capacity: 45.390 kg. Max weight: 58.000 kg. Kingpin load: 18.000 kg. Hydraulic from trailer works on NATO electricity. Sparetyre. Sliding seals. Sliding roof. 1st and 2nd axles liftaxles. 4th and 5th axles steering axles. Dimmensions inside: Neck: L: 2900 mm. W: 2500 mm. H: 2620 mm. Kingpin height: 1250 mm. Floor: L: 9980 mm. W: 2500 mm. H: 3180 mm. Frontside 2 x 1250 mm hydraulic widened. Backside 2 x 1750 mm hydraulic widened. Tyres: 205/65R17,5 80%.