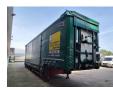

## MEUSBURGER MPG-5 2 x Lift Axle 2 x Steering Axle

## Beschrijving

Meusburger MPG-5.

Year: 2014. 8 tons BPW axles. Weight: 12.610 kg. Load capacity: 45.390 kg. Max weight: 58.000 kg. Kingpin load: 18.000 kg. Hydraulic from trailer works on NATO electricity. Sparetyre. Sliding seals. Sliding roof. 1st and 2nd axles liftaxles. 4th and 5th axles steering axles. Dimmensions inside: Neck: L: 2900 mm. W: 2500 mm. H: 2620 mm. Kingpin height: 1250 mm. Floor: L: 9980 mm. W: 2500 mm. H: 3180 mm. Frontside 2 x 1250 mm hydraulic widened. Backside 2 x 1750 mm hydraulic widened. Tyres: 205/65R17,5 80%.