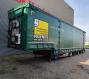

## MEUSBURGER MPG-5 2 x Lift Axle 2 x Steering Axle

## Beschrijving

Meusburger MPG-5.

Year: 2014. 8 tons BPW axles. Weight: 12.610 kg. Load capacity: 45.390 kg. Max weight: 58.000 kg. Kingpin load: 18.000 kg. Hydraulic from trailer works on NATO electricity. Sparetyre. Sliding seals. Sliding roof. 1st and 2nd axles liftaxles. 4th and 5th axles steering axles. Dimmensions inside: Neck: L: 2900 mm. W: 2500 mm. H: 2620 mm. Kingpin height: 1250 mm. Floor: L: 9980 mm. W: 2500 mm. H: 3180 mm. Frontside 2 x 1250 mm hydraulic widened. Backside 2 x 1750 mm hydraulic widened. Tyres: 205/65R17,5 80%.