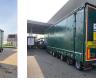

## MEUSBURGER MPG-5 2 x Lift Axle 2 x Steering Axle

## Beschrijving

Meusburger MPG-5.

Year: 2014. 8 tons BPW axles. Weight: 12.610 kg. Load capacity: 45.390 kg. Max weight: 58.000 kg. Kingpin load: 18.000 kg. Hydraulic from trailer works on NATO electricity. Sparetyre. Sliding seals. Sliding roof. 1st and 2nd axles liftaxles. 4th and 5th axles steering axles. Dimmensions inside: Neck: L: 2900 mm. W: 2500 mm. H: 2620 mm. Kingpin height: 1250 mm. Floor: L: 9980 mm. W: 2500 mm. H: 3180 mm. Frontside 2 x 1250 mm hydraulic widened. Backside 2 x 1750 mm hydraulic widened. Tyres: 205/65R17,5 80%.