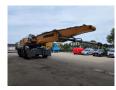

## Liebherr LH 80 M Litronic Magnetfunction 21.5 meter Boom!

## **Beschrijving**

Liebherr LH 80 M.

Year: 2015. Hours: 16.767.

Max weight: 80.000 kg.

Axle load: 1: 47.000 kg. 2: 47.000 kg. 230 KW. 10 kmh.

4 point outriggers. Magnetfunction. Hydr. elevating cab.

Camera.

Central greasing system.

Airconditioning. Boom: 11.500 mm. Stick: 10.000 mm.

5 shell rotated grab from year 2019.

Tyres: 23.5-25/19.5.

Nice machine!

ID NR: 232 K.

The General Terms and Conditions of Heinhuis are applicable to all adverts, offers and quotations by Heinhuis, all agreements entered into by Heinhuis and the negotiations preceding them. By any form of response you accept the applicability of the General Terms and Conditions of Heinhuis and you declare that you have taken note of these General Terms and Conditions. Our prices are export netto prices.