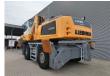

## Liebherr LH 80 M Litronic Magnetfunction 21.5 meter Boom!

## **Beschrijving**

Liebherr LH 80 M.

Year: 2015. Hours: 16.767.

Max weight: 80.000 kg.

Axle load: 1: 47.000 kg. 2: 47.000 kg. 230 KW. 10 kmh.

4 point outriggers. Magnetfunction. Hydr. elevating cab.

Camera.

Central greasing system.

Airconditioning. Boom: 11.500 mm. Stick: 10.000 mm.

5 shell rotated grab from year 2019.

Tyres: 23.5-25/19.5.

Nice machine!

ID NR: 232 K.

The General Terms and Conditions of Heinhuis are applicable to all adverts, offers and quotations by Heinhuis, all agreements entered into by Heinhuis and the negotiations preceding them. By any form of response you accept the applicability of the General Terms and Conditions of Heinhuis and you declare that you have taken note of these General Terms and Conditions. Our prices are export netto prices.