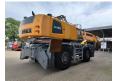

## Liebherr LH 80 M Litronic Magnetfunction 21.5 meter Boom!

## **Beschrijving**

Liebherr LH 80 M.

Year: 2015. Hours: 16.767.

Max weight: 80.000 kg.

Axle load: 1: 47.000 kg. 2: 47.000 kg. 230 KW. 10 kmh.

4 point outriggers. Magnetfunction. Hydr. elevating cab.

Camera.

Central greasing system.

Airconditioning. Boom: 11.500 mm. Stick: 10.000 mm.

5 shell rotated grab from year 2019.

Tyres: 23.5-25/19.5.

Nice machine!

ID NR: 232 K.

The General Terms and Conditions of Heinhuis are applicable to all adverts, offers and quotations by Heinhuis, all agreements entered into by Heinhuis and the negotiations preceding them. By any form of response you accept the applicability of the General Terms and Conditions of Heinhuis and you declare that you have taken note of these General Terms and Conditions. Our prices are export netto prices.