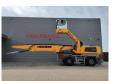

## Liebherr LH 80 M Litronic Magnetfunction 21.5 meter Boom!

## **Beschrijving**

Liebherr LH 80 M.

Year: 2015. Hours: 16.767.

Max weight: 80.000 kg.

Axle load: 1: 47.000 kg. 2: 47.000 kg. 230 KW. 10 kmh.

4 point outriggers. Magnetfunction. Hydr. elevating cab.

Camera.

Central greasing system.

Airconditioning. Boom: 11.500 mm. Stick: 10.000 mm.

5 shell rotated grab from year 2019.

Tyres: 23.5-25/19.5.

Nice machine!

ID NR: 232 K.

The General Terms and Conditions of Heinhuis are applicable to all adverts, offers and quotations by Heinhuis, all agreements entered into by Heinhuis and the negotiations preceding them. By any form of response you accept the applicability of the General Terms and Conditions of Heinhuis and you declare that you have taken note of these General Terms and Conditions. Our prices are export netto prices.