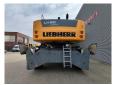

## Liebherr LH 80 M Litronic Magnetfunction 21.5 meter Boom!

## **Beschrijving**

Liebherr LH 80 M.

Year: 2015. Hours: 16.767.

Max weight: 80.000 kg.

Axle load: 1: 47.000 kg. 2: 47.000 kg. 230 KW. 10 kmh.

4 point outriggers. Magnetfunction. Hydr. elevating cab.

Camera.

Central greasing system.

Airconditioning. Boom: 11.500 mm. Stick: 10.000 mm.

5 shell rotated grab from year 2019.

Tyres: 23.5-25/19.5.

Nice machine!

ID NR: 232 K.

The General Terms and Conditions of Heinhuis are applicable to all adverts, offers and quotations by Heinhuis, all agreements entered into by Heinhuis and the negotiations preceding them. By any form of response you accept the applicability of the General Terms and Conditions of Heinhuis and you declare that you have taken note of these General Terms and Conditions. Our prices are export netto prices.