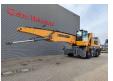

## Liebherr LH 80 M Litronic Magnetfunction 21.5 meter Boom!

## **Beschrijving**

Liebherr LH 80 M.

Year: 2015. Hours: 16.767.

Max weight: 80.000 kg.

Axle load: 1: 47.000 kg. 2: 47.000 kg. 230 KW. 10 kmh.

4 point outriggers. Magnetfunction. Hydr. elevating cab.

Camera.

Central greasing system.

Airconditioning. Boom: 11.500 mm. Stick: 10.000 mm.

5 shell rotated grab from year 2019.

Tyres: 23.5-25/19.5.

Nice machine!

ID NR: 232 K.

The General Terms and Conditions of Heinhuis are applicable to all adverts, offers and quotations by Heinhuis, all agreements entered into by Heinhuis and the negotiations preceding them. By any form of response you accept the applicability of the General Terms and Conditions of Heinhuis and you declare that you have taken note of these General Terms and Conditions. Our prices are export netto prices.