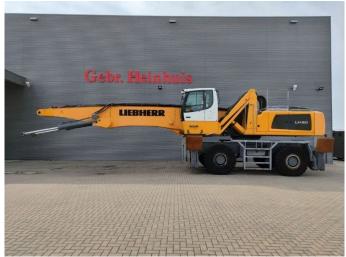

## Liebherr LH 80 M Litronic Magnetfunction 21.5 meter Boom!

## **Beschrijving**

Liebherr LH 80 M.

Year: 2015. Hours: 16.767.

Max weight: 80.000 kg.

Axle load: 1: 47.000 kg. 2: 47.000 kg. 230 KW. 10 kmh.

4 point outriggers. Magnetfunction. Hydr. elevating cab.

Camera.

Central greasing system.

Airconditioning. Boom: 11.500 mm. Stick: 10.000 mm.

5 shell rotated grab from year 2019.

Tyres: 23.5-25/19.5.

Nice machine!

ID NR: 232 K.

The General Terms and Conditions of Heinhuis are applicable to all adverts, offers and quotations by Heinhuis, all agreements entered into by Heinhuis and the negotiations preceding them. By any form of response you accept the applicability of the General Terms and Conditions of Heinhuis and you declare that you have taken note of these General Terms and Conditions. Our prices are export netto prices.