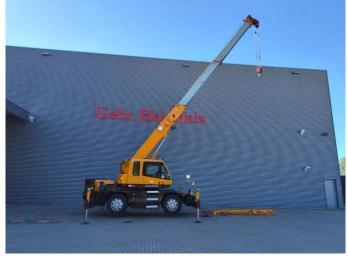

## Kato MR 130 R Cityrange Jip 3.6 - 5.5 Meter 4x4 3340 Hours!

## **Beschrijving**

Kato MR 130 R Cityrange.

Year: 2013. Milage: 16.646 km. Hours: 3341. Weight: 13.620 kg. CE Machine. Axle load: 1: 6790 kg.

2: 6975 kg. Mitsubishi 4M50-TLE 3A engine.

129 KW.

Max capacity: 13 ton.

Camera.
Airconditioning.
Automatic gearbox.

4x4. Radio.

Steelsuspension. Jip: 3.6 - 5.5 meter.

Boom lenght: 5.3 - 24 meter.

4 point outriggers.

Max lifting height: 24.8 meter.

Max lifting height including Jip: 30.3 meter.

ACS (Automatic crane system).

13 tons hookblock. Tyres: 275/80R22,5 80%.

Nice Crane!

ID NR: 218.

The General Terms and Conditions of Heinhuis are applicable to all adverts, offers and quotations by Heinhuis, all agreements entered into by Heinhuis and the negotiations preceding them. By any form of response you accept the applicability of the General Terms and Conditions of Heinhuis and you declare that you have taken note of these General Terms and Conditions. Our prices are export netto prices.