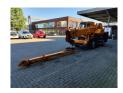

## Kato MR 130 R Cityrange Jip 3.6 - 5.5 Meter 4x4 3340 Hours!

## **Beschrijving**

Kato MR 130 R Cityrange.

Year: 2013. Milage: 16.646 km. Hours: 3341. Weight: 13.620 kg. CE Machine. Axle load: 1: 6790 kg.

2: 6975 kg. Mitsubishi 4M50-TLE 3A engine.

129 KW.

Max capacity: 13 ton.

Camera.
Airconditioning.
Automatic gearbox.

4x4. Radio.

Steelsuspension. Jip: 3.6 - 5.5 meter.

Boom lenght: 5.3 - 24 meter.

4 point outriggers.

Max lifting height: 24.8 meter.

Max lifting height including Jip: 30.3 meter.

ACS (Automatic crane system).

13 tons hookblock. Tyres: 275/80R22,5 80%.

Nice Crane!

ID NR: 218.

The General Terms and Conditions of Heinhuis are applicable to all adverts, offers and quotations by Heinhuis, all agreements entered into by Heinhuis and the negotiations preceding them. By any form of response you accept the applicability of the General Terms and Conditions of Heinhuis and you declare that you have taken note of these General Terms and Conditions. Our prices are export netto prices.