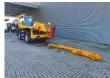

## Kato MR 130 R Cityrange Jip 3.6 - 5.5 Meter 4x4 3340 Hours!

## **Beschrijving**

Kato MR 130 R Cityrange.

Year: 2013. Milage: 16.646 km. Hours: 3341. Weight: 13.620 kg. CE Machine. Axle load: 1: 6790 kg.

2: 6975 kg. Mitsubishi 4M50-TLE 3A engine.

129 KW.

Max capacity: 13 ton.

Camera.
Airconditioning.
Automatic gearbox.

4x4. Radio.

Steelsuspension. Jip: 3.6 - 5.5 meter.

Boom lenght: 5.3 - 24 meter.

4 point outriggers.

Max lifting height: 24.8 meter.

Max lifting height including Jip: 30.3 meter.

ACS (Automatic crane system).

13 tons hookblock. Tyres: 275/80R22,5 80%.

Nice Crane!

ID NR: 218.

The General Terms and Conditions of Heinhuis are applicable to all adverts, offers and quotations by Heinhuis, all agreements entered into by Heinhuis and the negotiations preceding them. By any form of response you accept the applicability of the General Terms and Conditions of Heinhuis and you declare that you have taken note of these General Terms and Conditions. Our prices are export netto prices.