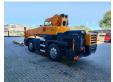

## Kato MR 130 R Cityrange Jip 3.6 - 5.5 Meter 4x4 3340 Hours!

## **Beschrijving**

Kato MR 130 R Cityrange.

Year: 2013. Milage: 16.646 km. Hours: 3341. Weight: 13.620 kg. CE Machine. Axle load: 1: 6790 kg.

2: 6975 kg. Mitsubishi 4M50-TLE 3A engine.

129 KW.

Max capacity: 13 ton.

Camera.
Airconditioning.
Automatic gearbox.

4x4. Radio.

Steelsuspension. Jip: 3.6 - 5.5 meter.

Boom lenght: 5.3 - 24 meter.

4 point outriggers.

Max lifting height: 24.8 meter.

Max lifting height including Jip: 30.3 meter.

ACS (Automatic crane system).

13 tons hookblock. Tyres: 275/80R22,5 80%.

Nice Crane!

ID NR: 218.

The General Terms and Conditions of Heinhuis are applicable to all adverts, offers and quotations by Heinhuis, all agreements entered into by Heinhuis and the negotiations preceding them. By any form of response you accept the applicability of the General Terms and Conditions of Heinhuis and you declare that you have taken note of these General Terms and Conditions. Our prices are export netto prices.