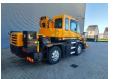

## Kato MR 130 R Cityrange Jip 3.6 - 5.5 Meter 4x4 3340 Hours!

## **Beschrijving**

Kato MR 130 R Cityrange.

Year: 2013. Milage: 16.646 km. Hours: 3341. Weight: 13.620 kg. CE Machine. Axle load: 1: 6790 kg.

2: 6975 kg. Mitsubishi 4M50-TLE 3A engine.

129 KW.

Max capacity: 13 ton.

Camera.
Airconditioning.
Automatic gearbox.

4x4. Radio.

Steelsuspension. Jip: 3.6 - 5.5 meter.

Boom lenght: 5.3 - 24 meter.

4 point outriggers.

Max lifting height: 24.8 meter.

Max lifting height including Jip: 30.3 meter.

ACS (Automatic crane system).

13 tons hookblock. Tyres: 275/80R22,5 80%.

Nice Crane!

ID NR: 218.

The General Terms and Conditions of Heinhuis are applicable to all adverts, offers and quotations by Heinhuis, all agreements entered into by Heinhuis and the negotiations preceding them. By any form of response you accept the applicability of the General Terms and Conditions of Heinhuis and you declare that you have taken note of these General Terms and Conditions. Our prices are export netto prices.