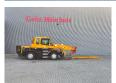

## Kato MR 130 R Cityrange Jip 3.6 - 5.5 Meter 4x4 3340 Hours!

## **Beschrijving**

Kato MR 130 R Cityrange.

Year: 2013. Milage: 16.646 km. Hours: 3341. Weight: 13.620 kg. CE Machine. Axle load: 1: 6790 kg.

2: 6975 kg. Mitsubishi 4M50-TLE 3A engine.

129 KW.

Max capacity: 13 ton.

Camera.
Airconditioning.
Automatic gearbox.

4x4. Radio.

Steelsuspension. Jip: 3.6 - 5.5 meter.

Boom lenght: 5.3 - 24 meter.

4 point outriggers.

Max lifting height: 24.8 meter.

Max lifting height including Jip: 30.3 meter.

ACS (Automatic crane system).

13 tons hookblock. Tyres: 275/80R22,5 80%.

Nice Crane!

ID NR: 218.

The General Terms and Conditions of Heinhuis are applicable to all adverts, offers and quotations by Heinhuis, all agreements entered into by Heinhuis and the negotiations preceding them. By any form of response you accept the applicability of the General Terms and Conditions of Heinhuis and you declare that you have taken note of these General Terms and Conditions. Our prices are export netto prices.