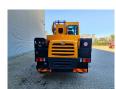

## Kato MR 130 R Cityrange Jip 3.6 - 5.5 Meter 4x4 3340 Hours!

## **Beschrijving**

Kato MR 130 R Cityrange.

Year: 2013. Milage: 16.646 km. Hours: 3341. Weight: 13.620 kg. CE Machine. Axle load: 1: 6790 kg.

2: 6975 kg. Mitsubishi 4M50-TLE 3A engine.

129 KW.

Max capacity: 13 ton.

Camera.
Airconditioning.
Automatic gearbox.

4x4. Radio.

Steelsuspension. Jip: 3.6 - 5.5 meter.

Boom lenght: 5.3 - 24 meter.

4 point outriggers.

Max lifting height: 24.8 meter.

Max lifting height including Jip: 30.3 meter.

ACS (Automatic crane system).

13 tons hookblock. Tyres: 275/80R22,5 80%.

Nice Crane!

ID NR: 218.

The General Terms and Conditions of Heinhuis are applicable to all adverts, offers and quotations by Heinhuis, all agreements entered into by Heinhuis and the negotiations preceding them. By any form of response you accept the applicability of the General Terms and Conditions of Heinhuis and you declare that you have taken note of these General Terms and Conditions. Our prices are export netto prices.