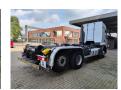

## Beschrijving

Renault Premium Lander 460 DXI 6x2.

Year: 2012.

Milage: 589.900 km.

Automatic.

Weight: 11.620 kg. Max weight: 26.000 kg.

Axle load: 1: 8000 kg. 2: 11.500 kg. 3: 7500 kg. Engine brake. Airconditioning.

Camera. Radio CD. Nightheater. Wheelbase: 1-2: 4750 mm. 1-3: 6100 mm.

Electrical operated windows and mirrors.

Sleeper cabin 1 bed.

Cruise Control.

Digital tacho.

On the back airsuspension.

3th axle liftaxle.

Rockinger trailer coupling.

EEV Euro 5.

Tyres: 315/80R22,5 50-80%.

Meiller RK 20.65. Year: 2012. Capacity: 20 ton. Lenght: 6500 mm.

2 Pieces available!

German Truck!

ID NR: 256.

The General Terms and Conditions of Heinhuis are applicable to all adverts, offers and quotations by Heinhuis, all agreements entered into by Heinhuis and the negotiations preceding them. By any form of response you accept the applicability of the General Terms and Conditions of Heinhuis and you declare that you have taken note of these General Terms and Conditions. Our prices are export netto prices.