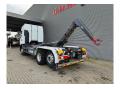

## Renault DXI EEV Euro 5 Lander 6x2 Meiller 20 Tons Hooklift 2 Pieces!

## Beschrijving

Renault Premium Lander 460 DXI 6x2.

Year: 2012.

Milage: 589.900 km.

Automatic.

Weight: 11.620 kg. Max weight: 26.000 kg.

Axle load: 1: 8000 kg. 2: 11.500 kg. 3: 7500 kg. Engine brake. Airconditioning.

Rockinger trailer coupling.

EEV Euro 5.

Tyres: 315/80R22,5 50-80%.

Meiller RK 20.65. Year: 2012. Capacity: 20 ton. Lenght: 6500 mm.

2 Pieces available!

German Truck!

ID NR: 256.

The General Terms and Conditions of Heinhuis are applicable to all adverts, offers and quotations by Heinhuis, all agreements entered into by Heinhuis and the negotiations preceding them. By any form of response you accept the applicability of the General Terms and Conditions of Heinhuis and you declare that you have taken note of these General Terms and Conditions. Our prices are export netto prices.