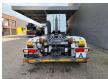

## Beschrijving

Renault Premium Lander 460 DXI 6x2.

Year: 2012.

Milage: 589.900 km.

Automatic.

Weight: 11.620 kg. Max weight: 26.000 kg.

Axle load: 1: 8000 kg. 2: 11.500 kg. 3: 7500 kg. Engine brake. Airconditioning.

Rockinger trailer coupling.

EEV Euro 5.

Tyres: 315/80R22,5 50-80%.

Meiller RK 20.65. Year: 2012. Capacity: 20 ton. Lenght: 6500 mm.

2 Pieces available!

German Truck!

ID NR: 256.

The General Terms and Conditions of Heinhuis are applicable to all adverts, offers and quotations by Heinhuis, all agreements entered into by Heinhuis and the negotiations preceding them. By any form of response you accept the applicability of the General Terms and Conditions of Heinhuis and you declare that you have taken note of these General Terms and Conditions. Our prices are export netto prices.