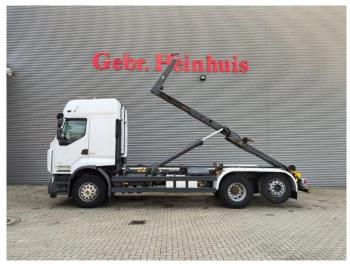

## Renault DXI EEV Euro 5 Lander 6x2 Meiller 20 Tons Hooklift 2 Pieces!

## Beschrijving

Renault Premium Lander 460 DXI 6x2.

Year: 2012.

Milage: 589.900 km.

Automatic.

Weight: 11.620 kg. Max weight: 26.000 kg.

Axle load: 1: 8000 kg. 2: 11.500 kg. 3: 7500 kg. Engine brake. Airconditioning.

Rockinger trailer coupling.

EEV Euro 5.

Tyres: 315/80R22,5 50-80%.

Meiller RK 20.65. Year: 2012. Capacity: 20 ton. Lenght: 6500 mm.

2 Pieces available!

German Truck!

ID NR: 256.

The General Terms and Conditions of Heinhuis are applicable to all adverts, offers and quotations by Heinhuis, all agreements entered into by Heinhuis and the negotiations preceding them. By any form of response you accept the applicability of the General Terms and Conditions of Heinhuis and you declare that you have taken note of these General Terms and Conditions. Our prices are export netto prices.