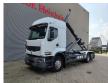

## Renault DXI EEV Euro 5 Lander 6x2 Meiller 20 Tons Hooklift 2 Pieces!

## Beschrijving

Renault Premium Lander 460 DXI 6x2.

Year: 2012.

Milage: 589.900 km.

Automatic.

Weight: 11.620 kg. Max weight: 26.000 kg.

Axle load: 1: 8000 kg. 2: 11.500 kg. 3: 7500 kg. Engine brake. Airconditioning.

Rockinger trailer coupling.

EEV Euro 5.

Tyres: 315/80R22,5 50-80%.

Meiller RK 20.65. Year: 2012. Capacity: 20 ton. Lenght: 6500 mm.

2 Pieces available!

German Truck!

ID NR: 256.

The General Terms and Conditions of Heinhuis are applicable to all adverts, offers and quotations by Heinhuis, all agreements entered into by Heinhuis and the negotiations preceding them. By any form of response you accept the applicability of the General Terms and Conditions of Heinhuis and you declare that you have taken note of these General Terms and Conditions. Our prices are export netto prices.