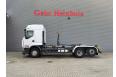

## Renault DXI EEV Euro 5 Lander 6x2 Meiller 20 Tons Hooklift 2 Pieces!

## Beschrijving

Renault Premium Lander 460 DXI 6x2.

Year: 2012.

Milage: 589.900 km.

Automatic.

Weight: 11.620 kg. Max weight: 26.000 kg.

Axle load: 1: 8000 kg. 2: 11.500 kg. 3: 7500 kg. Engine brake. Airconditioning.

Rockinger trailer coupling.

EEV Euro 5.

Tyres: 315/80R22,5 50-80%.

Meiller RK 20.65. Year: 2012. Capacity: 20 ton. Lenght: 6500 mm.

2 Pieces available!

German Truck!

ID NR: 256.

The General Terms and Conditions of Heinhuis are applicable to all adverts, offers and quotations by Heinhuis, all agreements entered into by Heinhuis and the negotiations preceding them. By any form of response you accept the applicability of the General Terms and Conditions of Heinhuis and you declare that you have taken note of these General Terms and Conditions. Our prices are export netto prices.