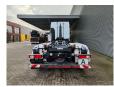

## **Renault** DXI EEV Euro 5 Lander 6x2 Meiller 20 Tons Hooklift 2 Pieces!

## Beschrijving

Renault Premium Lander 460 DXI 6x2.

Year: 2012.

Milage: 529.680 km.

Automatic.

Weight: 11.620 kg. Max weight: 26.000 kg.

Axle load: 1: 8000 kg. 2: 11.500 kg. 3: 7500 kg. Engine brake. Airconditioning.