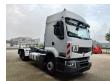

## **Renault** DXI EEV Euro 5 Lander 6x2 Meiller 20 Tons Hooklift 2 Pieces!

## Beschrijving

Renault Premium Lander 460 DXI 6x2.

Year: 2012.

Milage: 529.680 km.

Automatic.

Weight: 11.620 kg. Max weight: 26.000 kg.

Axle load: 1: 8000 kg. 2: 11.500 kg. 3: 7500 kg. Engine brake. Airconditioning.