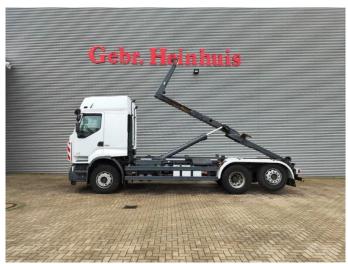

## **Renault** DXI EEV Euro 5 Lander 6x2 Meiller 20 Tons Hooklift 2 Pieces!

## Beschrijving

Renault Premium Lander 460 DXI 6x2.

Year: 2012.

Milage: 529.680 km.

Automatic.

Weight: 11.620 kg. Max weight: 26.000 kg.

Axle load: 1: 8000 kg. 2: 11.500 kg. 3: 7500 kg. Engine brake. Airconditioning.

Camera. Radio CD. Nightheater. Wheelbase: 1-2: 4750 mm.

1-3: 6100 mm.

Electrical operated windows and mirrors.

Sleeper cabin 1 bed.

Cruise Control.

Digital tacho.

On the back airsuspension.

3th axle liftaxle.

Rockinger trailer coupling.

EEV Euro 5.

Tyres: 315/80R22,5 40-80%.

Meiller RK 20.65. Year: 2012. Capacity: 20 ton. Lenght: 6500 mm.

2 Pieces available!

German Truck!

ID NR: 264.

The General Terms and Conditions of Heinhuis are applicable to all adverts, offers and quotations by Heinhuis, all agreements entered into by Heinhuis and the negotiations preceding them. By any form of response you accept the applicability of the General Terms and Conditions of Heinhuis and you declare that you have taken note of these General Terms and Conditions. Our prices are export netto prices.