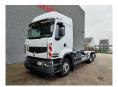

## **Renault** DXI EEV Euro 5 Lander 6x2 Meiller 20 Tons Hooklift 2 Pieces!

## Beschrijving

Renault Premium Lander 460 DXI 6x2.

Year: 2012.

Milage: 529.680 km.

Automatic.

Weight: 11.620 kg. Max weight: 26.000 kg.

Axle load: 1: 8000 kg. 2: 11.500 kg. 3: 7500 kg. Engine brake. Airconditioning.

Camera. Radio CD. Nightheater. Wheelbase: 1-2: 4750 mm.

1-3: 6100 mm.

Electrical operated windows and mirrors.

Sleeper cabin 1 bed.

Cruise Control.

Digital tacho.

On the back airsuspension.

3th axle liftaxle.

Rockinger trailer coupling.

EEV Euro 5.

Tyres: 315/80R22,5 40-80%.

Meiller RK 20.65. Year: 2012. Capacity: 20 ton. Lenght: 6500 mm.

2 Pieces available!

German Truck!

ID NR: 264.

The General Terms and Conditions of Heinhuis are applicable to all adverts, offers and quotations by Heinhuis, all agreements entered into by Heinhuis and the negotiations preceding them. By any form of response you accept the applicability of the General Terms and Conditions of Heinhuis and you declare that you have taken note of these General Terms and Conditions. Our prices are export netto prices.