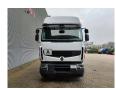

## **Renault** DXI EEV Euro 5 Lander 6x2 Meiller 20 Tons Hooklift 2 Pieces!

## Beschrijving

Renault Premium Lander 460 DXI 6x2.

Year: 2012.

Milage: 529.680 km.

Automatic.

Weight: 11.620 kg. Max weight: 26.000 kg.

Axle load: 1: 8000 kg. 2: 11.500 kg. 3: 7500 kg. Engine brake. Airconditioning.