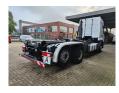

## **Renault** DXI EEV Euro 5 Lander 6x2 Meiller 20 Tons Hooklift 2 Pieces!

## Beschrijving

Renault Premium Lander 460 DXI 6x2.

Year: 2012.

Milage: 529.680 km.

Automatic.

Weight: 11.620 kg. Max weight: 26.000 kg.

Axle load: 1: 8000 kg. 2: 11.500 kg. 3: 7500 kg. Engine brake. Airconditioning.

Rockinger trailer coupling.

EEV Euro 5.

Tyres: 315/80R22,5 40-80%.

Meiller RK 20.65. Year: 2012. Capacity: 20 ton. Lenght: 6500 mm.

2 Pieces available!

German Truck!

ID NR: 264.

The General Terms and Conditions of Heinhuis are applicable to all adverts, offers and quotations by Heinhuis, all agreements entered into by Heinhuis and the negotiations preceding them. By any form of response you accept the applicability of the General Terms and Conditions of Heinhuis and you declare that you have taken note of these General Terms and Conditions. Our prices are export netto prices.