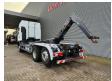

## **Renault** DXI EEV Euro 5 Lander 6x2 Meiller 20 Tons Hooklift 2 Pieces!

Rockinger trailer coupling.

EEV Euro 5.

Tyres: 315/80R22,5 40-80%.

Meiller RK 20.65. Year: 2012. Capacity: 20 ton. Lenght: 6500 mm.

2 Pieces available!

German Truck!

ID NR: 264.

The General Terms and Conditions of Heinhuis are applicable to all adverts, offers and quotations by Heinhuis, all agreements entered into by Heinhuis and the negotiations preceding them. By any form of response you accept the applicability of the General Terms and Conditions of Heinhuis and you declare that you have taken note of these General Terms and Conditions. Our prices are export netto prices.