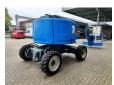

## ATN Zebra 16 1465 Hours!

## **Beschrijving**

ATN Zebra 16.

Year: 2015. Hours: 1465. Weight: 7200 kg. CE Machine.

Max capacity basket: 230 kg / 2 persons + 70 kg.

Max wind speed: 12,5 m/s.

Max lateral force: 400 N.

Max permitted tilt: 5 degree.

Kubota D1703-EU1 diesel engine.

Rotated basket.

Tyres: 330x28.5 Solid 90%.

ID NR: 132.

The General Terms and Conditions of Heinhuis are applicable to all adverts, offers and quotations by Heinhuis, all agreements entered into by Heinhuis and the negotiations preceding them. By any form of response you accept the applicability of the General Terms and Conditions of Heinhuis and you declare that you have taken note of these General Terms and Conditions. Our prices are export netto prices.