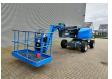

## ATN Zebra 16 1465 Hours!

## **Beschrijving**

ATN Zebra 16.

Year: 2015. Hours: 1465. Weight: 7200 kg. CE Machine.

Max capacity basket: 230 kg / 2 persons + 70 kg.

Max wind speed: 12,5 m/s.

Max lateral force: 400 N.

Max permitted tilt: 5 degree.

Kubota D1703-EU1 diesel engine.

Rotated basket.

Tyres: 330x28.5 Solid 90%.

ID NR: 132.

The General Terms and Conditions of Heinhuis are applicable to all adverts, offers and quotations by Heinhuis, all agreements entered into by Heinhuis and the negotiations preceding them. By any form of response you accept the applicability of the General Terms and Conditions of Heinhuis and you declare that you have taken note of these General Terms and Conditions. Our prices are export netto prices.