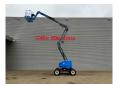

## ATN Zebra 16 1465 Hours!

## **Beschrijving**

ATN Zebra 16.

Year: 2015. Hours: 1465. Weight: 7200 kg. CE Machine.

Max capacity basket: 230 kg / 2 persons + 70 kg.

Max wind speed: 12,5 m/s.

Max lateral force: 400 N.

Max permitted tilt: 5 degree.

Kubota D1703-EU1 diesel engine.

Rotated basket.

Tyres: 330x28.5 Solid 90%.

ID NR: 132.

The General Terms and Conditions of Heinhuis are applicable to all adverts, offers and quotations by Heinhuis, all agreements entered into by Heinhuis and the negotiations preceding them. By any form of response you accept the applicability of the General Terms and Conditions of Heinhuis and you declare that you have taken note of these General Terms and Conditions. Our prices are export netto prices.