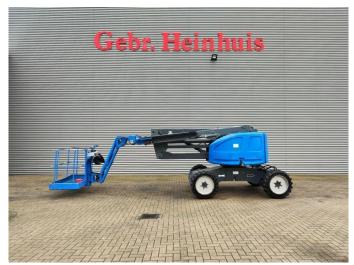

## ATN Zebra 16 1465 Hours!

## **Beschrijving**

ATN Zebra 16.

Year: 2015. Hours: 1465. Weight: 7200 kg. CE Machine.

Max capacity basket: 230 kg / 2 persons + 70 kg.

Max wind speed: 12,5 m/s.

Max lateral force: 400 N.

Max permitted tilt: 5 degree.

Kubota D1703-EU1 diesel engine.

Rotated basket.

Tyres: 330x28.5 Solid 90%.

ID NR: 132.

The General Terms and Conditions of Heinhuis are applicable to all adverts, offers and quotations by Heinhuis, all agreements entered into by Heinhuis and the negotiations preceding them. By any form of response you accept the applicability of the General Terms and Conditions of Heinhuis and you declare that you have taken note of these General Terms and Conditions. Our prices are export netto prices.