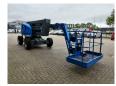

## ATN Zebra 16 1465 Hours!

## **Beschrijving**

ATN Zebra 16.

Year: 2015. Hours: 1465. Weight: 7200 kg. CE Machine.

Max capacity basket: 230 kg / 2 persons + 70 kg.

Max wind speed: 12,5 m/s.

Max lateral force: 400 N.

Max permitted tilt: 5 degree.

Kubota D1703-EU1 diesel engine.

Rotated basket.

Tyres: 330x28.5 Solid 90%.

ID NR: 132.

The General Terms and Conditions of Heinhuis are applicable to all adverts, offers and quotations by Heinhuis, all agreements entered into by Heinhuis and the negotiations preceding them. By any form of response you accept the applicability of the General Terms and Conditions of Heinhuis and you declare that you have taken note of these General Terms and Conditions. Our prices are export netto prices.