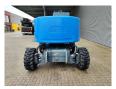

## ATN Zebra 16 1465 Hours!

## **Beschrijving**

ATN Zebra 16.

Year: 2015. Hours: 1465. Weight: 7200 kg. CE Machine.

Max capacity basket: 230 kg / 2 persons + 70 kg.

Max wind speed: 12,5 m/s.

Max lateral force: 400 N.

Max permitted tilt: 5 degree.

Kubota D1703-EU1 diesel engine.

Rotated basket.

Tyres: 330x28.5 Solid 90%.

ID NR: 132.

The General Terms and Conditions of Heinhuis are applicable to all adverts, offers and quotations by Heinhuis, all agreements entered into by Heinhuis and the negotiations preceding them. By any form of response you accept the applicability of the General Terms and Conditions of Heinhuis and you declare that you have taken note of these General Terms and Conditions. Our prices are export netto prices.