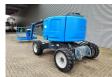

## ATN Zebra 16 1465 Hours!

## **Beschrijving**

ATN Zebra 16.

Year: 2015. Hours: 1465. Weight: 7200 kg. CE Machine.

Max capacity basket: 230 kg / 2 persons + 70 kg.

Max wind speed: 12,5 m/s.

Max lateral force: 400 N.

Max permitted tilt: 5 degree.

Kubota D1703-EU1 diesel engine.

Rotated basket.

Tyres: 330x28.5 Solid 90%.

ID NR: 132.

The General Terms and Conditions of Heinhuis are applicable to all adverts, offers and quotations by Heinhuis, all agreements entered into by Heinhuis and the negotiations preceding them. By any form of response you accept the applicability of the General Terms and Conditions of Heinhuis and you declare that you have taken note of these General Terms and Conditions. Our prices are export netto prices.