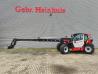

# Manitou MLT 940 140 V+

### Beschrijving

Manitou MLT 940 140 V+.

Year: 2018. Hours on Hourmeter / Abgelesen Stunden: 2240. Weight: 8325 kg. CE Machine. 100 KW. Max lifting height: 9 meter. Max capacity: 4000 kg. 4x4x4. Joystick. Airconditioning. Quick hitch. 3th hydr. function. Deutz TCD 3.6 L4 engine. Ad Blue. Hydraulic connections on backside. Tyres: 17.5LR24 70-90%.