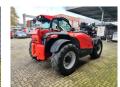

# Manitou MLT 940 140 V+

### Beschrijving

Manitou MLT 940 140 V+.

Year: 2018. Hours on Hourmeter / Abgelesen Stunden: 2240. Weight: 8325 kg. CE Machine. 100 KW. Max lifting height: 9 meter. Max capacity: 4000 kg. 4x4x4. Joystick. Airconditioning. Quick hitch. 3th hydr. function. Deutz TCD 3.6 L4 engine. Ad Blue. Hydraulic connections on backside. Tyres: 17.5LR24 70-90%.