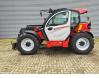

# Manitou MLT 940 140 V+

### Beschrijving

Manitou MLT 940 140 V+.

Year: 2018. Hours on Hourmeter / Abgelesen Stunden: 2240. Weight: 8325 kg. CE Machine. 100 KW. Max lifting height: 9 meter. Max capacity: 4000 kg. 4x4x4. Joystick. Airconditioning. Quick hitch. 3th hydr. function. Deutz TCD 3.6 L4 engine. Ad Blue. Hydraulic connections on backside. Tyres: 17.5LR24 70-90%.