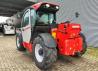

# Manitou MLT 940 140 V+

### Beschrijving

Manitou MLT 940 140 V+.

Year: 2018. Hours on Hourmeter / Abgelesen Stunden: 2240. Weight: 8325 kg. CE Machine. 100 KW. Max lifting height: 9 meter. Max capacity: 4000 kg. 4x4x4. Joystick. Airconditioning. Quick hitch. 3th hydr. function. Deutz TCD 3.6 L4 engine. Ad Blue. Hydraulic connections on backside. Tyres: 17.5LR24 70-90%.