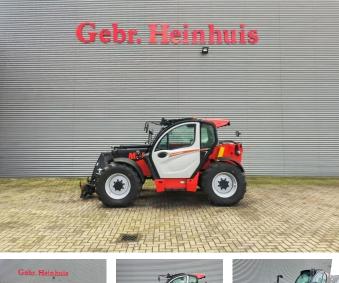

# Manitou MLT 940 140 V+

### Beschrijving

Manitou MLT 940 140 V+.

Year: 2018. Hours on Hourmeter / Abgelesen Stunden: 2240. Weight: 8325 kg. CE Machine. 100 KW. Max lifting height: 9 meter. Max capacity: 4000 kg. 4x4x4. Joystick. Airconditioning. Quick hitch. 3th hydr. function. Deutz TCD 3.6 L4 engine. Ad Blue. Hydraulic connections on backside. Tyres: 17.5LR24 70-90%.