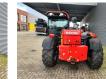

# Manitou MLT 940 140 V+

### Beschrijving

Manitou MLT 940 140 V+.

Year: 2018. Hours on Hourmeter / Abgelesen Stunden: 2240. Weight: 8325 kg. CE Machine. 100 KW. Max lifting height: 9 meter. Max capacity: 4000 kg. 4x4x4. Joystick. Airconditioning. Quick hitch. 3th hydr. function. Deutz TCD 3.6 L4 engine. Ad Blue. Hydraulic connections on backside. Tyres: 17.5LR24 70-90%.