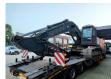

## Case CX 240 B

## **Beschrijving**

Case CX 240 B.

Year: 2008. Hours: 11.423. Weight: 26.400 kg. CE Machine. 132.1 KW.

3th and 4th hydr. function.

Airconditioning. Quick hitch. Pads: 600 mm. Sprockets: 80%. UC: 80%.

1 Bucket: 125x146x50 cm.

German Machine!

ID NR: 65.

The General Terms and Conditions of Heinhuis are applicable to all adverts, offers and quotations by Heinhuis, all agreements entered into by Heinhuis and the negotiations preceding them. By any form of response you accept the applicability of the General Terms and Conditions of Heinhuis and you declare that you have taken note of these General Terms and Conditions. Our prices are export netto prices.