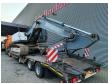

## Case CX 240 B

## **Beschrijving**

Case CX 240 B.

Year: 2008. Hours: 11.423. Weight: 26.400 kg. CE Machine. 132.1 KW.

3th and 4th hydr. function.

Airconditioning. Quick hitch. Pads: 600 mm. Sprockets: 80%. UC: 80%.

1 Bucket: 125x146x50 cm.

German Machine!

ID NR: 65.

The General Terms and Conditions of Heinhuis are applicable to all adverts, offers and quotations by Heinhuis, all agreements entered into by Heinhuis and the negotiations preceding them. By any form of response you accept the applicability of the General Terms and Conditions of Heinhuis and you declare that you have taken note of these General Terms and Conditions. Our prices are export netto prices.