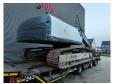

## Case CX 240 B

## **Beschrijving**

Case CX 240 B.

Year: 2008. Hours: 11.423. Weight: 26.400 kg. CE Machine. 132.1 KW.

3th and 4th hydr. function.

Airconditioning. Quick hitch. Pads: 600 mm. Sprockets: 80%. UC: 80%.

1 Bucket: 125x146x50 cm.

German Machine!

ID NR: 65.

The General Terms and Conditions of Heinhuis are applicable to all adverts, offers and quotations by Heinhuis, all agreements entered into by Heinhuis and the negotiations preceding them. By any form of response you accept the applicability of the General Terms and Conditions of Heinhuis and you declare that you have taken note of these General Terms and Conditions. Our prices are export netto prices.