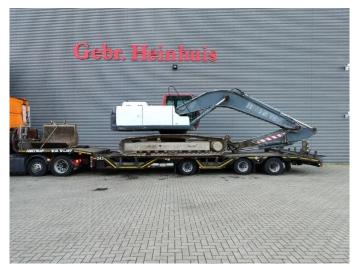

## Case CX 240 B

## **Beschrijving**

Case CX 240 B.

Year: 2008. Hours: 11.423. Weight: 26.400 kg. CE Machine. 132.1 KW.

3th and 4th hydr. function.

Airconditioning. Quick hitch. Pads: 600 mm. Sprockets: 80%. UC: 80%.

1 Bucket: 125x146x50 cm.

German Machine!

ID NR: 65.

The General Terms and Conditions of Heinhuis are applicable to all adverts, offers and quotations by Heinhuis, all agreements entered into by Heinhuis and the negotiations preceding them. By any form of response you accept the applicability of the General Terms and Conditions of Heinhuis and you declare that you have taken note of these General Terms and Conditions. Our prices are export netto prices.