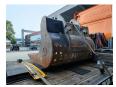

## **Beschrijving**

Case CX 240 B.

Year: 2008. Hours: 11.423. Weight: 26.400 kg. CE Machine. 132.1 KW.

3th and 4th hydr. function.

Airconditioning. Quick hitch. Pads: 600 mm. Sprockets: 80%. UC: 80%.

1 Bucket: 125x146x50 cm.