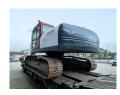

## **Beschrijving**

Case CX 240 B.

Year: 2008. Hours: 11.423. Weight: 26.400 kg. CE Machine. 132.1 KW.

3th and 4th hydr. function.

Airconditioning. Quick hitch. Pads: 600 mm. Sprockets: 80%. UC: 80%.

1 Bucket: 125x146x50 cm.