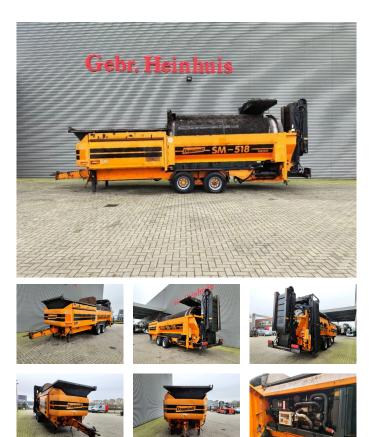

## Doppstadt SM 518 / SM 620 Profi 40x40 mm!

## Beschrijving

Doppstadt SM 518 Profi.

Year: 2010. Hours: 11.860. CE Machine. Fortuna axles. 2 way side belt. 2 way convenyor on the back. 40x40 mm. Tyres: 435/50R19,5 70%.

ID NR: 309.

The General Terms and Conditions of Heinhuis are applicable to all adverts, offers and quotations by Heinhuis, all agreements entered into by Heinhuis and the negotiations preceding them. By any form of response you accept the applicability of the General Terms and Conditions of Heinhuis and you declare that you have taken note of these General Terms and Conditions. Our prices are export netto prices.