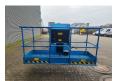

## Genie S-105 1145 Hours 34 meter German Machine!

## **Beschrijving**

Genie S-105.

Year: 2016. Hours: 1145. Weight: 17.878 kg. CE Machine.

Max capacity basket: 227 kg. Max lateral force: 400 N. Max permitted tilt: 4.5 degree. Max wind speed: 12,5 m/s. Max platform height: 32 meter. Max working height: 34 meter. Max outreach: 24.7 meter.

40%. 4x4x4.

Rotated basket.

Deutz TD 2.9 L4 engine.

Widened UC.

Non marking tyres: 385/65D22,5 80%.

Topcondition!

German Machine!

ID NR: 154.