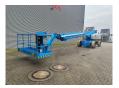

## Genie S-105 1145 Hours 34 meter German Machine!

## **Beschrijving**

Genie S-105.

Year: 2016. Hours: 1145. Weight: 17.878 kg. CE Machine.

Max capacity basket: 227 kg. Max lateral force: 400 N. Max permitted tilt: 4.5 degree. Max wind speed: 12,5 m/s. Max platform height: 32 meter. Max working height: 34 meter. Max outreach: 24.7 meter.

40%. 4x4x4.

Rotated basket.

Deutz TD 2.9 L4 engine.

Widened UC.

Non marking tyres: 385/65D22,5 80%.

Topcondition!

German Machine!

ID NR: 154.