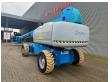

## Genie S-105 1145 Hours 34 meter German Machine!

## **Beschrijving**

Genie S-105.

Year: 2016. Hours: 1145. Weight: 17.878 kg. CE Machine.

Max capacity basket: 227 kg. Max lateral force: 400 N. Max permitted tilt: 4.5 degree. Max wind speed: 12,5 m/s. Max platform height: 32 meter. Max working height: 34 meter. Max outreach: 24.7 meter.

40%. 4x4x4.

Rotated basket.

Deutz TD 2.9 L4 engine.

Widened UC.

Non marking tyres: 385/65D22,5 80%.

Topcondition!

German Machine!

ID NR: 154.