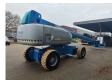

## Genie S-105 1145 Hours 34 meter German Machine!

## **Beschrijving**

Genie S-105.

Year: 2016. Hours: 1145. Weight: 17.878 kg. CE Machine.

Max capacity basket: 227 kg. Max lateral force: 400 N. Max permitted tilt: 4.5 degree. Max wind speed: 12,5 m/s. Max platform height: 32 meter. Max working height: 34 meter. Max outreach: 24.7 meter.

40%. 4x4x4.

Rotated basket.

Deutz TD 2.9 L4 engine.

Widened UC.

Non marking tyres: 385/65D22,5 80%.

Topcondition!

German Machine!

ID NR: 154.