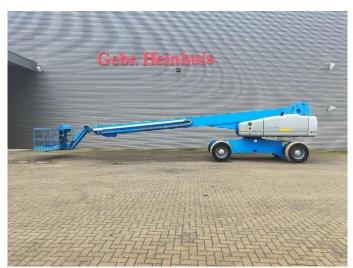

## Genie S-105 1145 Hours 34 meter German Machine!

## **Beschrijving**

Genie S-105.

Year: 2016. Hours: 1145. Weight: 17.878 kg. CE Machine.

Max capacity basket: 227 kg. Max lateral force: 400 N. Max permitted tilt: 4.5 degree. Max wind speed: 12,5 m/s. Max platform height: 32 meter. Max working height: 34 meter. Max outreach: 24.7 meter.

40%. 4x4x4.

Rotated basket.

Deutz TD 2.9 L4 engine.

Widened UC.

Non marking tyres: 385/65D22,5 80%.

Topcondition!

German Machine!

ID NR: 154.