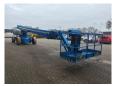

## Genie S-105 1145 Hours 34 meter German Machine!

## **Beschrijving**

Genie S-105.

Year: 2016. Hours: 1145. Weight: 17.878 kg. CE Machine.

Max capacity basket: 227 kg. Max lateral force: 400 N. Max permitted tilt: 4.5 degree. Max wind speed: 12,5 m/s. Max platform height: 32 meter. Max working height: 34 meter. Max outreach: 24.7 meter.

40%. 4x4x4.

Rotated basket.

Deutz TD 2.9 L4 engine.

Widened UC.

Non marking tyres: 385/65D22,5 80%.

Topcondition!

German Machine!

ID NR: 154.