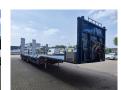

## ES-GE 3.SOU-1N-RM 4.05m Extendable, Ramps, Liftaxle

## Beschrijving

ES-GE 3.SOU-1N-RM

Year: 2016. 10 tons gigant axles. Weight: 9822 kg. Max weight: 48.000 kg. Winch. Hydr. works on NATO electricity from a truck. EBS ABS ALB. 1e Axle liftaxle. 4.05 meter extandable. 2 x 25 cm widened. Twistlocks Airsuspension. 2 point hydraulic outriggers on the back. 2 way hydraulic ramps. Lenght ramps: 2800 + 1400 mm. Allu boards on neck. Mega /Lowdeck Dimmensions: Neck: L: 4350 mm. W: 2550 mm. H: 1100 mm. Floor: L: 8750 mm. W: 2550 mm. H: 900 mm. Tyres: 235/75R17,5 80%.