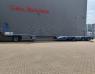

## ES-GE 3.SOU-1N-RM 4.05m Extendable, Ramps, Liftaxle

## Beschrijving

ES-GE 3.SOU-1N-RM

Year: 2016. 10 tons gigant axles. Weight: 9822 kg. Max weight: 48.000 kg. Winch. Hydr. works on NATO electricity from a truck. EBS ABS ALB. 1e Axle liftaxle. 4.05 meter extandable. 2 x 25 cm widened. Twistlocks Airsuspension. 2 point hydraulic outriggers on the back. 2 way hydraulic ramps. Lenght ramps: 2800 + 1400 mm. Allu boards on neck. Mega /Lowdeck Dimmensions: Neck: L: 4350 mm. W: 2550 mm. H: 1100 mm. Floor: L: 8750 mm. W: 2550 mm. H: 900 mm. Tyres: 235/75R17,5 80%.