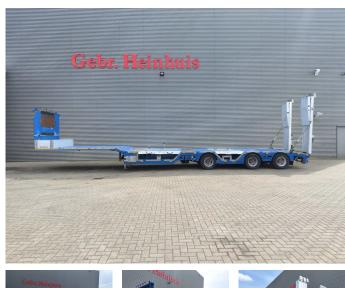

## ES-GE 3.SOU-1N-RM 4.05m Extendable, Ramps, Liftaxle

## Beschrijving

ES-GE 3.SOU-1N-RM

Year: 2016. 10 tons gigant axles. Weight: 9822 kg. Max weight: 48.000 kg. Winch. Hydr. works on NATO electricity from a truck. EBS ABS ALB. 1e Axle liftaxle. 4.05 meter extandable. 2 x 25 cm widened. Twistlocks Airsuspension. 2 point hydraulic outriggers on the back. 2 way hydraulic ramps. Lenght ramps: 2800 + 1400 mm. Allu boards on neck. Mega /Lowdeck Dimmensions: Neck: L: 4350 mm. W: 2550 mm. H: 1100 mm. Floor: L: 8750 mm. W: 2550 mm. H: 900 mm. Tyres: 235/75R17,5 80%.