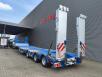

## ES-GE 3.SOU-1N-RM 4.05m Extendable, Ramps, Liftaxle

## Beschrijving

ES-GE 3.SOU-1N-RM

Year: 2016. 10 tons gigant axles. Weight: 9822 kg. Max weight: 48.000 kg. Winch. Hydr. works on NATO electricity from a truck. EBS ABS ALB. 1e Axle liftaxle. 4.05 meter extandable. 2 x 25 cm widened. Twistlocks Airsuspension. 2 point hydraulic outriggers on the back. 2 way hydraulic ramps. Lenght ramps: 2800 + 1400 mm. Allu boards on neck. Mega /Lowdeck Dimmensions: Neck: L: 4350 mm. W: 2550 mm. H: 1100 mm. Floor: L: 8750 mm. W: 2550 mm. H: 900 mm. Tyres: 235/75R17,5 80%.