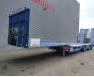

## ES-GE 3.SOU-1N-RM 4.05m Extendable, Ramps, Liftaxle

## Beschrijving

ES-GE 3.SOU-1N-RM

Year: 2016. 10 tons gigant axles. Weight: 9822 kg. Max weight: 48.000 kg. Winch. Hydr. works on NATO electricity from a truck. EBS ABS ALB. 1e Axle liftaxle. 4.05 meter extandable. 2 x 25 cm widened. Twistlocks Airsuspension. 2 point hydraulic outriggers on the back. 2 way hydraulic ramps. Lenght ramps: 2800 + 1400 mm. Allu boards on neck. Mega /Lowdeck Dimmensions: Neck: L: 4350 mm. W: 2550 mm. H: 1100 mm. Floor: L: 8750 mm. W: 2550 mm. H: 900 mm. Tyres: 235/75R17,5 80%.