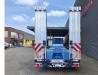

## ES-GE 3.SOU-1N-RM 4.05m Extendable, Ramps, Liftaxle

## Beschrijving

ES-GE 3.SOU-1N-RM

Year: 2016. 10 tons gigant axles. Weight: 9822 kg. Max weight: 48.000 kg. Winch. Hydr. works on NATO electricity from a truck. EBS ABS ALB. 1e Axle liftaxle. 4.05 meter extandable. 2 x 25 cm widened. Twistlocks Airsuspension. 2 point hydraulic outriggers on the back. 2 way hydraulic ramps. Lenght ramps: 2800 + 1400 mm. Allu boards on neck. Mega /Lowdeck Dimmensions: Neck: L: 4350 mm. W: 2550 mm. H: 1100 mm. Floor: L: 8750 mm. W: 2550 mm. H: 900 mm. Tyres: 235/75R17,5 80%.