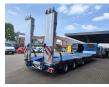

## ES-GE 3.SOU-1N-RM 4.05m Extendable, Ramps, Liftaxle

## Beschrijving

ES-GE 3.SOU-1N-RM

Year: 2016. 10 tons gigant axles. Weight: 9822 kg. Max weight: 48.000 kg. Winch. Hydr. works on NATO electricity from a truck. EBS ABS ALB. 1e Axle liftaxle. 4.05 meter extandable. 2 x 25 cm widened. Twistlocks Airsuspension. 2 point hydraulic outriggers on the back. 2 way hydraulic ramps. Lenght ramps: 2800 + 1400 mm. Allu boards on neck. Mega /Lowdeck Dimmensions: Neck: L: 4350 mm. W: 2550 mm. H: 1100 mm. Floor: L: 8750 mm. W: 2550 mm. H: 900 mm. Tyres: 235/75R17,5 80%.